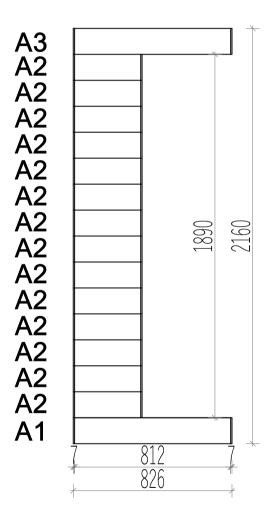

## Assembly instructions

| Bergamot v.1 Sauna |       |        |        |          |                         |              |  |  |  |
|--------------------|-------|--------|--------|----------|-------------------------|--------------|--|--|--|
| Name               | Width | Height | Length | Quantity | 3D Front Axonometry     | Side<br>view |  |  |  |
| Front wall         |       |        |        |          |                         |              |  |  |  |
| A1                 | 34    | 135    | 826    | 1        |                         | 1            |  |  |  |
| A2                 | 34    | 135    | 358    | 14       |                         | 1            |  |  |  |
| A3                 | 34    | 135    | 826    | 1        |                         | 1            |  |  |  |
| Back wall          |       |        |        |          |                         |              |  |  |  |
| B1                 | 34    | 135    | 1426   | 14       |                         | Ì            |  |  |  |
| B2                 | 34    | 135    | 1426   | 1        | C C                     | Ì            |  |  |  |
| В3                 | 34    | 135    | 1426   | 1        |                         | Ì            |  |  |  |
|                    |       |        | 1      |          | Left wall               |              |  |  |  |
| C1                 | 34    | 135    | 1926   | 14       |                         | Ì            |  |  |  |
| C2                 | 34    | 135    | 1926   | 1        |                         | Ì            |  |  |  |
| C3                 | 34    | 135    | 1926   | 1        |                         | 1            |  |  |  |
| Right wall         |       |        |        |          |                         |              |  |  |  |
| D1                 | 34    | 135    | 1326   | 15       |                         |              |  |  |  |
| D2                 | 34    | 135    | 1326   | 1        |                         | Ì            |  |  |  |
| Entrance wall      |       |        |        |          |                         |              |  |  |  |
| E1                 | 34    | 119    | 704    | 1        |                         | Ĭ            |  |  |  |
| E2                 | 34    | 135    | 704    | 1        |                         | Ì            |  |  |  |
|                    | 1     |        | 1      |          | Heater protection parts |              |  |  |  |
| Heater<br>cover    | 615   | 500    | -      | 1        |                         |              |  |  |  |
| Heater<br>cover    | 455   | 500    | -      | 2        | E                       |              |  |  |  |
|                    |       |        |        |          | Sauna beds              |              |  |  |  |
| Sauna bed          | 500   | 90     | 1400   | 2        |                         |              |  |  |  |
| Bed holders        |       |        |        |          |                         |              |  |  |  |
| Bed holder         | 30    | 30     | 500    | 2        |                         | 1            |  |  |  |
| Bed holder         | 30    | 30     | 800    | 2        |                         | 1            |  |  |  |
| Roof of sauna      |       |        |        |          |                         |              |  |  |  |
| Roof panels        | 700   | 50     | 1900   | 2        |                         |              |  |  |  |