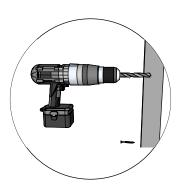

Place the door and window in between the frame you attached earlier

Pre-drill holes for screws

Drive the screw in predrilled hole

5x100mm for fastening door frame

Pre-drill holes for screws

Drive the screw in predrilled hole

3x35mm for fastening door and window frame covers

Make sure to level when installing bed holders

Pre-drill holes for screws

Drive the screw in predrilled hole

5x55mm for fastening bed holders

The recommended height for bed holder installation is 700mm for upper bed holder and 400mm for lower bed holder, but you can customize it according to you