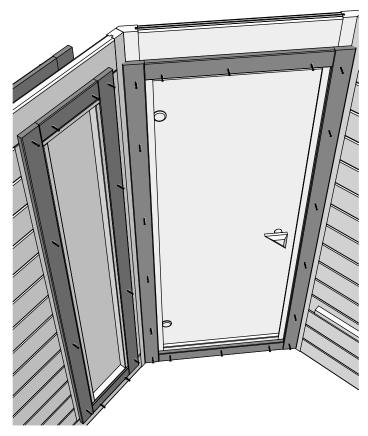

## Make sure that the height of the sauna is 2160 mm

Pre-drill holes for screws

Make sure to level for better building accuracy

Drive the screw in pre-drilled holes on the frame brackets

1. Install the door and window frame brackets in the locations indicated on the original plan.

- 1. Install the door frame brackets (which is cut  $45^{\circ}$ ) in the opening where door frame bracket is.
- 2. Pre-drill holes for screws
- 3. Drive the screw in pre-drilled hole
- 4. Don't forget to place entrance wall bottom part.