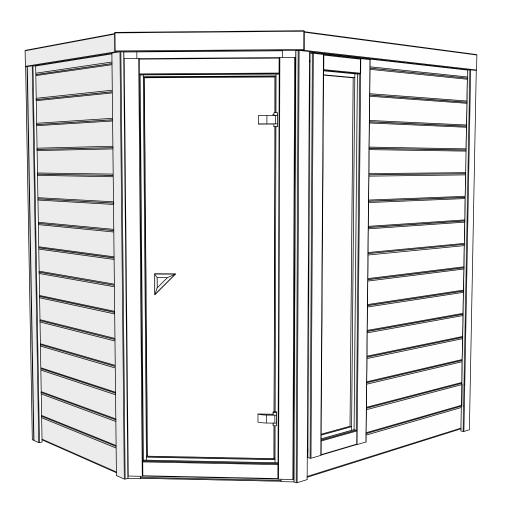

## Assembly instructions

| Bergamot v.1 Sauna |       |        |        |          |                         |              |  |  |  |
|--------------------|-------|--------|--------|----------|-------------------------|--------------|--|--|--|
| Name               | Width | Height | Length | Quantity | 3D Front Axonometry     | Side<br>view |  |  |  |
| Front wall         |       |        |        |          |                         |              |  |  |  |
| A1                 | 34    | 135    | 826    | 1        |                         | 1            |  |  |  |
| A2                 | 34    | 135    | 358    | 14       |                         | 1            |  |  |  |
| A3                 | 34    | 135    | 826    | 1        |                         | 1            |  |  |  |
| Back wall          |       |        |        |          |                         |              |  |  |  |
| B1                 | 34    | 135    | 1426   | 14       |                         | Ì            |  |  |  |
| B2                 | 34    | 135    | 1426   | 1        | C C                     | Ì            |  |  |  |
| В3                 | 34    | 135    | 1426   | 1        |                         | Ì            |  |  |  |
|                    |       |        | 1      |          | Left wall               |              |  |  |  |
| C1                 | 34    | 135    | 1926   | 14       |                         | Ì            |  |  |  |
| C2                 | 34    | 135    | 1926   | 1        |                         | Ì            |  |  |  |
| C3                 | 34    | 135    | 1926   | 1        |                         | 1            |  |  |  |
| Right wall         |       |        |        |          |                         |              |  |  |  |
| D1                 | 34    | 135    | 1326   | 15       |                         |              |  |  |  |
| D2                 | 34    | 135    | 1326   | 1        |                         | Ì            |  |  |  |
| Entrance wall      |       |        |        |          |                         |              |  |  |  |
| E1                 | 34    | 119    | 704    | 1        |                         | Ĭ            |  |  |  |
| E2                 | 34    | 135    | 704    | 1        |                         | Ì            |  |  |  |
|                    | 1     |        | 1      |          | Heater protection parts |              |  |  |  |
| Heater<br>cover    | 615   | 500    | -      | 1        |                         |              |  |  |  |
| Heater<br>cover    | 455   | 500    | -      | 2        | E                       |              |  |  |  |
|                    |       |        |        |          | Sauna beds              |              |  |  |  |
| Sauna bed          | 500   | 90     | 1400   | 2        |                         |              |  |  |  |
| Bed holders        |       |        |        |          |                         |              |  |  |  |
| Bed holder         | 30    | 30     | 500    | 2        |                         | 1            |  |  |  |
| Bed holder         | 30    | 30     | 800    | 2        |                         | 1            |  |  |  |
| Roof of sauna      |       |        |        |          |                         |              |  |  |  |
| Roof panels        | 700   | 50     | 1900   | 2        |                         |              |  |  |  |