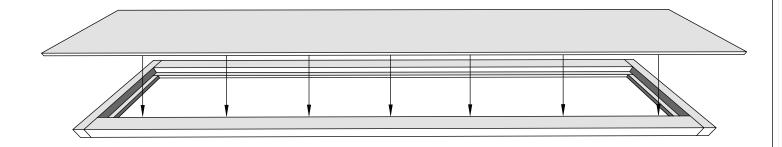

Place the door and window in between the frame you attached earlier

Pre-drill holes for screws

Drive the screw in predrilled hole

5x100mm for fastening door frame

Pre-drill holes for screws

Drive the screw in predrilled hole