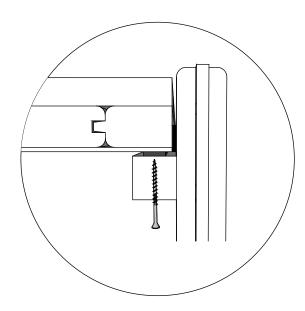

Place the door and window in between the frame you attached earlier

Pre-drill holes for screws

Drive the screw in predrilled hole

5x100mm for fastening door frame

Pre-drill holes for screws

Drive the screw in predrilled hole

3x35mm for fastening door and window frame covers

Make sure to level when installing bed holders

Pre-drill holes for screws

Drive the screw in predrilled hole

5x55mm for fastening bed holders

The recommended height for bed holder installation is 700mm for upper bed holder and 400mm for lower bed holder, but you can customize it according to you