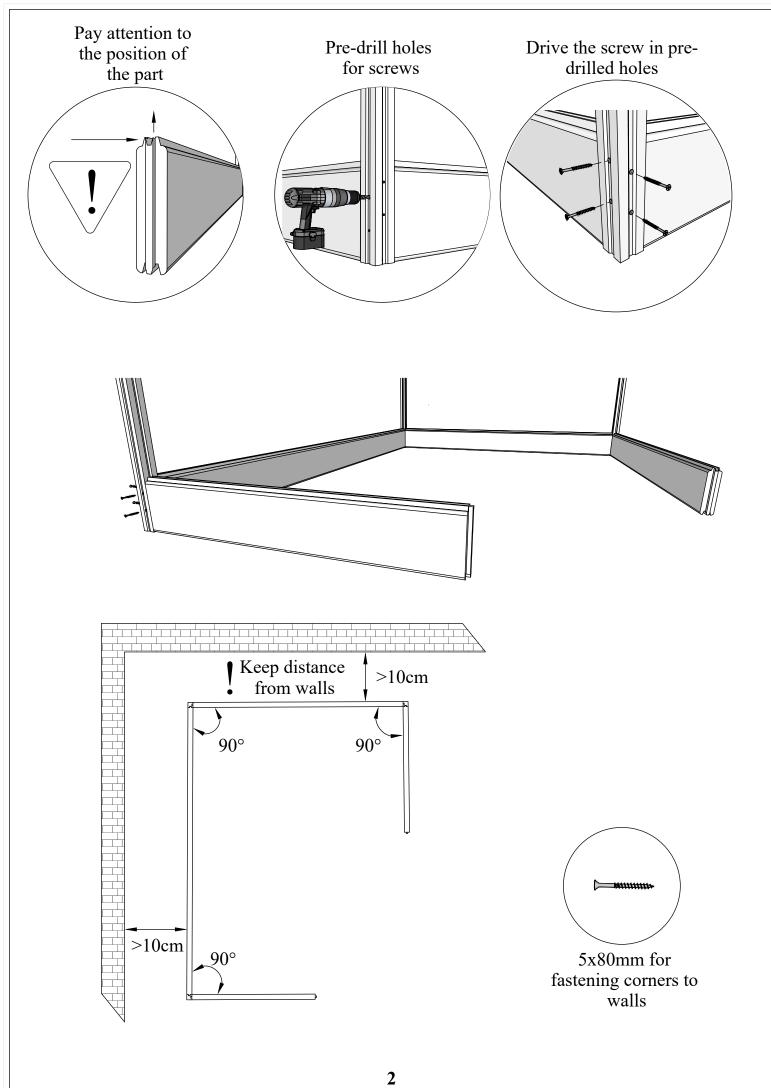

## Introduction of sauna parts

Pre-drill holes for screws

Use rubber hammer for wall parts

Make sure to level for better building accuracy

Drive the screw in predrilled holes

5x80mm for fastening corners to walls

Pre-drill holes for screws

Drive the screw in predrilled holes

## Make sure that the height of the sauna is 2160 mm

Pre-drill holes for screws

Make sure to level for better building accuracy

Drive the screw in pre-drilled holes on the frame brackets

1. Install the door and window frame brackets in the locations indicated on the original plan.

- 2. Pre-drill holes for screws
- 3. Drive the screw in pre-drilled hole

5x100mm for door/window frame brackets

Pre-drill holes for screws

Make sure to level for better building accuracy

Drive the screw in pre-drilled holes on the frame brackets