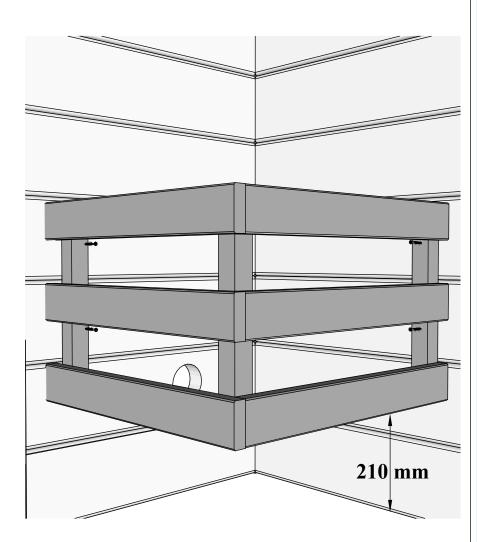

If possible, adjust the height of the heater protection according to the heater purchased. If not use default installation height.

Default installation height of heating protection is 210 mm above floor level.