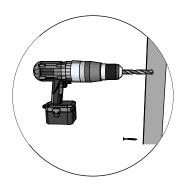

## Introduction of sauna parts

Pre-drill holes for screws

Use rubber hammer for wall parts

Make sure to level for better building accuracy

Drive the screw in predrilled holes

5x80mm for fastening corners to walls

Pre-drill holes for screws

Drive the screw in predrilled holes