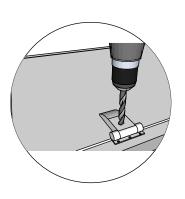

## Introduction of sauna parts

Pre-drill holes for screws

Use rubber hammer for wall parts

Make sure to level for better building accuracy

Drive the screw in predrilled holes

5x80mm for fastening corners to walls

Pre-drill holes for screws

Drive the screw in predrilled holes