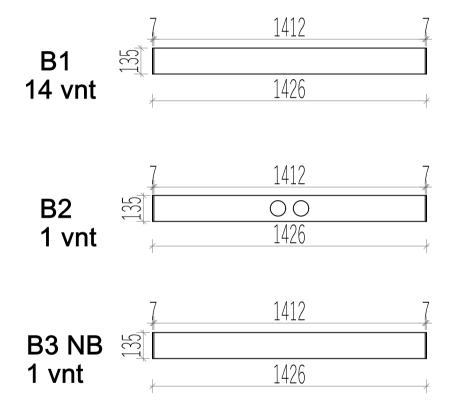

## Assembly instructions

| Bergamot v.1 Sauna |       |        |        |          |                         |              |  |  |  |
|--------------------|-------|--------|--------|----------|-------------------------|--------------|--|--|--|
| Name               | Width | Height | Length | Quantity | 3D Front Axonometry     | Side<br>view |  |  |  |
| Front wall         |       |        |        |          |                         |              |  |  |  |
| A1                 | 34    | 135    | 826    | 1        |                         | 1            |  |  |  |
| A2                 | 34    | 135    | 358    | 14       |                         | 1            |  |  |  |
| A3                 | 34    | 135    | 826    | 1        |                         | 1            |  |  |  |
| Back wall          |       |        |        |          |                         |              |  |  |  |
| B1                 | 34    | 135    | 1426   | 14       |                         | Ì            |  |  |  |
| B2                 | 34    | 135    | 1426   | 1        | C C                     | Ì            |  |  |  |
| В3                 | 34    | 135    | 1426   | 1        |                         | Ì            |  |  |  |
|                    |       |        | 1      |          | Left wall               |              |  |  |  |
| C1                 | 34    | 135    | 1926   | 14       |                         | Ì            |  |  |  |
| C2                 | 34    | 135    | 1926   | 1        |                         | Ì            |  |  |  |
| C3                 | 34    | 135    | 1926   | 1        |                         | 1            |  |  |  |
| Right wall         |       |        |        |          |                         |              |  |  |  |
| D1                 | 34    | 135    | 1326   | 15       |                         |              |  |  |  |
| D2                 | 34    | 135    | 1326   | 1        |                         | Ì            |  |  |  |
| Entrance wall      |       |        |        |          |                         |              |  |  |  |
| E1                 | 34    | 119    | 704    | 1        |                         | Ĭ            |  |  |  |
| E2                 | 34    | 135    | 704    | 1        |                         | Ì            |  |  |  |
|                    | 1     |        | 1      |          | Heater protection parts |              |  |  |  |
| Heater<br>cover    | 615   | 500    | -      | 1        |                         |              |  |  |  |
| Heater<br>cover    | 455   | 500    | -      | 2        | E                       |              |  |  |  |
|                    |       |        |        |          | Sauna beds              |              |  |  |  |
| Sauna bed          | 500   | 90     | 1400   | 2        |                         |              |  |  |  |
| Bed holders        |       |        |        |          |                         |              |  |  |  |
| Bed holder         | 30    | 30     | 500    | 2        |                         | 1            |  |  |  |
| Bed holder         | 30    | 30     | 800    | 2        |                         | 1            |  |  |  |
| Roof of sauna      |       |        |        |          |                         |              |  |  |  |
| Roof panels        | 700   | 50     | 1900   | 2        |                         |              |  |  |  |