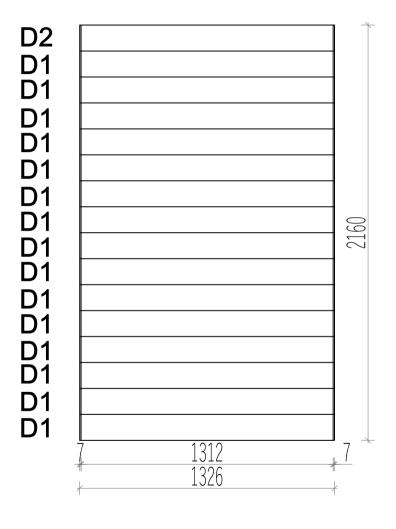

## Assembly instructions

| Bergamot v.1 Sauna |       |        |        |          |                         |              |  |  |  |
|--------------------|-------|--------|--------|----------|-------------------------|--------------|--|--|--|
| Name               | Width | Height | Length | Quantity | 3D Front Axonometry     | Side<br>view |  |  |  |
| Front wall         |       |        |        |          |                         |              |  |  |  |
| A1                 | 34    | 135    | 826    | 1        |                         | 1            |  |  |  |
| A2                 | 34    | 135    | 358    | 14       |                         | 1            |  |  |  |
| A3                 | 34    | 135    | 826    | 1        |                         | 1            |  |  |  |
| Back wall          |       |        |        |          |                         |              |  |  |  |
| B1                 | 34    | 135    | 1426   | 14       |                         | Ì            |  |  |  |
| B2                 | 34    | 135    | 1426   | 1        | C C                     | Ì            |  |  |  |
| В3                 | 34    | 135    | 1426   | 1        |                         | Ì            |  |  |  |
|                    |       |        | 1      |          | Left wall               |              |  |  |  |
| C1                 | 34    | 135    | 1926   | 14       |                         | Ì            |  |  |  |
| C2                 | 34    | 135    | 1926   | 1        |                         | Ì            |  |  |  |
| C3                 | 34    | 135    | 1926   | 1        |                         | 1            |  |  |  |
| Right wall         |       |        |        |          |                         |              |  |  |  |
| D1                 | 34    | 135    | 1326   | 15       |                         |              |  |  |  |
| D2                 | 34    | 135    | 1326   | 1        |                         | Ì            |  |  |  |
| Entrance wall      |       |        |        |          |                         |              |  |  |  |
| E1                 | 34    | 119    | 704    | 1        |                         | Ĭ            |  |  |  |
| E2                 | 34    | 135    | 704    | 1        |                         | Ì            |  |  |  |
|                    | 1     |        | 1      |          | Heater protection parts |              |  |  |  |
| Heater<br>cover    | 615   | 500    | -      | 1        |                         |              |  |  |  |
| Heater<br>cover    | 455   | 500    | -      | 2        | E                       |              |  |  |  |
|                    |       |        |        |          | Sauna beds              |              |  |  |  |
| Sauna bed          | 500   | 90     | 1400   | 2        |                         |              |  |  |  |
| Bed holders        |       |        |        |          |                         |              |  |  |  |
| Bed holder         | 30    | 30     | 500    | 2        |                         | 1            |  |  |  |
| Bed holder         | 30    | 30     | 800    | 2        |                         | 1            |  |  |  |
| Roof of sauna      |       |        |        |          |                         |              |  |  |  |
| Roof panels        | 700   | 50     | 1900   | 2        |                         |              |  |  |  |