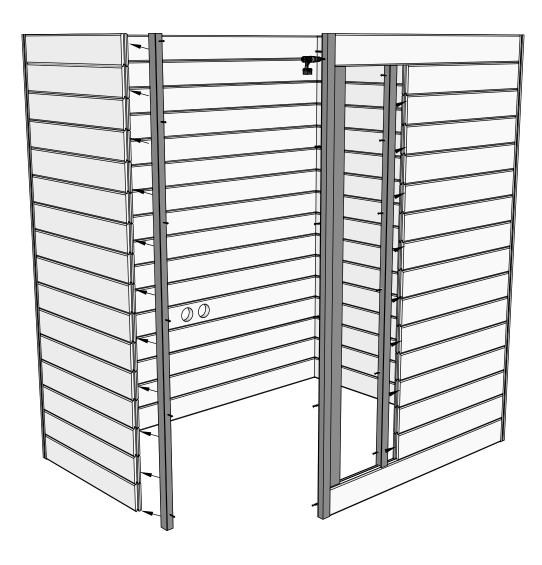

## Make sure that the height of the sauna is 2160 mm

Pre-drill holes for screws

Make sure to level for better building accuracy

Drive the screw in pre-drilled holes on the frame brackets

1. Install the door and window frame brackets in the locations indicated on the original plan.