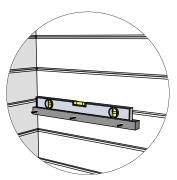

## Make sure that the height of the sauna is 2160 mm

Pre-drill holes for screws

Make sure to level for better building accuracy

Drive the screw in pre-drilled holes on the frame brackets

1. Install the door and window frame brackets in the locations indicated on the original plan.

- 2. Pre-drill holes for screws
- 3. Drive the screw in pre-drilled hole

5x100mm for door/window frame brackets

Pre-drill holes for screws

Make sure to level for better building accuracy

Drive the screw in pre-drilled holes on the frame brackets