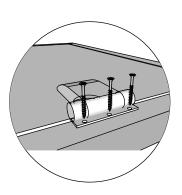

## Sauna heater protection assemble and installation

Pre-drill holes for screws

Drive the screw in predrilled hole

Make sure to level when installing heater protection

4x45mm for fastening sauna heater protection 4x45mm for fastening sauna heater protection to wall

If possible, adjust the height of the heater protection according to the heater purchased. If not use default installation height.

Default installation height of heating protection is 210 mm above floor level.