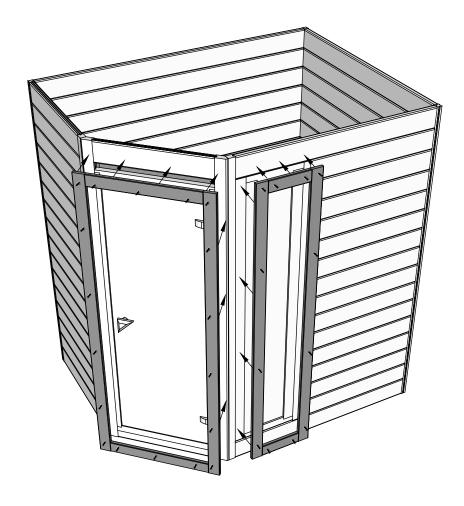

## Make sure that the height of the sauna is 2160 mm

Pre-drill holes for screws

Make sure to level for better building accuracy

Drive the screw in pre-drilled holes on the frame brackets

1. Install the door and window frame brackets in the locations indicated on the original plan.

- 2. Pre-drill holes for screws
- 3. Drive the screw in pre-drilled hole

5x100mm for door/window frame brackets

Pre-drill holes for screws

Make sure to level for better building accuracy

Drive the screw in pre-drilled holes on the frame brackets

- 1. Install the door frame brackets (which is cut  $45^{\circ}$ ) in the opening where door frame bracket is.
- 2. Pre-drill holes for screws
- 3. Drive the screw in pre-drilled hole
- 4. Don't forget to place entrance wall bottom part.