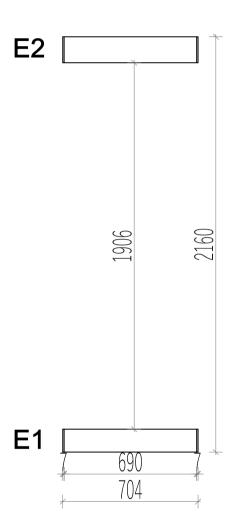

## Assembly instructions

| Bergamot v.1 Sauna |       |        |        |          |                         |              |  |  |  |
|--------------------|-------|--------|--------|----------|-------------------------|--------------|--|--|--|
| Name               | Width | Height | Length | Quantity | 3D Front Axonometry     | Side<br>view |  |  |  |
| Front wall         |       |        |        |          |                         |              |  |  |  |
| A1                 | 34    | 135    | 826    | 1        |                         | 1            |  |  |  |
| A2                 | 34    | 135    | 358    | 14       |                         | 1            |  |  |  |
| A3                 | 34    | 135    | 826    | 1        |                         | 1            |  |  |  |
| Back wall          |       |        |        |          |                         |              |  |  |  |
| B1                 | 34    | 135    | 1426   | 14       |                         | Ì            |  |  |  |
| B2                 | 34    | 135    | 1426   | 1        | C C                     | Ì            |  |  |  |
| В3                 | 34    | 135    | 1426   | 1        |                         | Ì            |  |  |  |
|                    |       |        | 1      |          | Left wall               |              |  |  |  |
| C1                 | 34    | 135    | 1926   | 14       |                         | Ì            |  |  |  |
| C2                 | 34    | 135    | 1926   | 1        |                         | Ì            |  |  |  |
| C3                 | 34    | 135    | 1926   | 1        |                         | 1            |  |  |  |
| Right wall         |       |        |        |          |                         |              |  |  |  |
| D1                 | 34    | 135    | 1326   | 15       |                         |              |  |  |  |
| D2                 | 34    | 135    | 1326   | 1        |                         | Ì            |  |  |  |
| Entrance wall      |       |        |        |          |                         |              |  |  |  |
| E1                 | 34    | 119    | 704    | 1        |                         | Ĭ            |  |  |  |
| E2                 | 34    | 135    | 704    | 1        |                         | Ì            |  |  |  |
|                    | 1     |        | 1      |          | Heater protection parts |              |  |  |  |
| Heater<br>cover    | 615   | 500    | -      | 1        |                         |              |  |  |  |
| Heater<br>cover    | 455   | 500    | -      | 2        | E                       |              |  |  |  |
|                    |       |        |        |          | Sauna beds              |              |  |  |  |
| Sauna bed          | 500   | 90     | 1400   | 2        |                         |              |  |  |  |
| Bed holders        |       |        |        |          |                         |              |  |  |  |
| Bed holder         | 30    | 30     | 500    | 2        |                         | 1            |  |  |  |
| Bed holder         | 30    | 30     | 800    | 2        |                         | 1            |  |  |  |
| Roof of sauna      |       |        |        |          |                         |              |  |  |  |
| Roof panels        | 700   | 50     | 1900   | 2        |                         |              |  |  |  |

## Make sure that the height of the sauna is 2160 mm

Pre-drill holes for screws

Make sure to level for better building accuracy

Drive the screw in pre-drilled holes on the frame brackets

1. Install the door and window frame brackets in the locations indicated on the original plan.