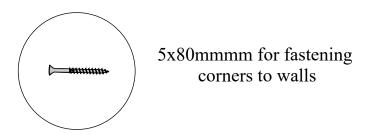

## Introduction of sauna parts

Pre-drill holes for screws

Use rubber hammer for wall parts

Make sure to level for better building accuracy

Drive the screw in predrilled holes

5x80mm for fastening corners to walls