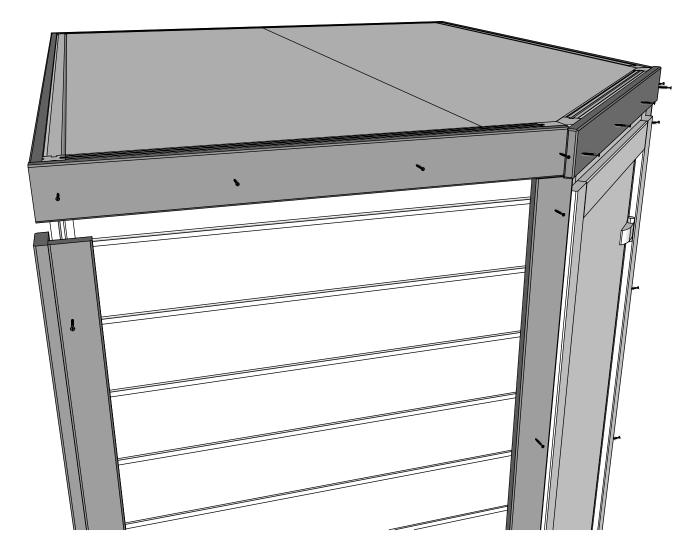

Pre-drill holes for screws

Connect roof panels as shown above

Drive the screws into the pre-drilled holes for the panel holder in the roof panel

4x45mm for fastening roof panels

Place corner covers as shown on picture above

Nail the corner covers to hide screws