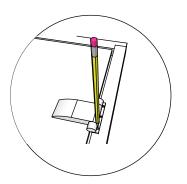

## Introduction of sauna parts

Pre-drill holes for screws

Use rubber hammer for wall parts

Make sure to level for better building accuracy

Drive the screw in predrilled holes

5x80mm for fastening corners to walls

Pre-drill holes for screws

Drive the screw in predrilled holes