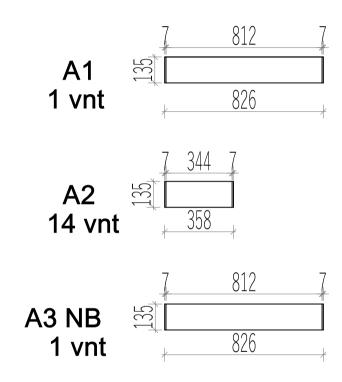

## Assembly instructions

| Bergamot v.1 Sauna |       |        |        |          |                         |              |  |  |  |
|--------------------|-------|--------|--------|----------|-------------------------|--------------|--|--|--|
| Name               | Width | Height | Length | Quantity | 3D Front Axonometry     | Side<br>view |  |  |  |
| Front wall         |       |        |        |          |                         |              |  |  |  |
| A1                 | 34    | 135    | 826    | 1        |                         | 1            |  |  |  |
| A2                 | 34    | 135    | 358    | 14       |                         | 1            |  |  |  |
| A3                 | 34    | 135    | 826    | 1        |                         | 1            |  |  |  |
| Back wall          |       |        |        |          |                         |              |  |  |  |
| B1                 | 34    | 135    | 1426   | 14       |                         | Ì            |  |  |  |
| B2                 | 34    | 135    | 1426   | 1        | C C                     | Ì            |  |  |  |
| В3                 | 34    | 135    | 1426   | 1        |                         | Ì            |  |  |  |
|                    |       |        | 1      |          | Left wall               |              |  |  |  |
| C1                 | 34    | 135    | 1926   | 14       |                         | Ì            |  |  |  |
| C2                 | 34    | 135    | 1926   | 1        |                         | Ì            |  |  |  |
| C3                 | 34    | 135    | 1926   | 1        |                         | 1            |  |  |  |
| Right wall         |       |        |        |          |                         |              |  |  |  |
| D1                 | 34    | 135    | 1326   | 15       |                         |              |  |  |  |
| D2                 | 34    | 135    | 1326   | 1        |                         | Ì            |  |  |  |
| Entrance wall      |       |        |        |          |                         |              |  |  |  |
| E1                 | 34    | 119    | 704    | 1        |                         | Ĭ            |  |  |  |
| E2                 | 34    | 135    | 704    | 1        |                         | Ì            |  |  |  |
|                    | 1     |        | 1      |          | Heater protection parts |              |  |  |  |
| Heater<br>cover    | 615   | 500    | -      | 1        |                         |              |  |  |  |
| Heater<br>cover    | 455   | 500    | -      | 2        | E                       |              |  |  |  |
|                    |       |        |        |          | Sauna beds              |              |  |  |  |
| Sauna bed          | 500   | 90     | 1400   | 2        |                         |              |  |  |  |
| Bed holders        |       |        |        |          |                         |              |  |  |  |
| Bed holder         | 30    | 30     | 500    | 2        |                         | 1            |  |  |  |
| Bed holder         | 30    | 30     | 800    | 2        |                         | 1            |  |  |  |
| Roof of sauna      |       |        |        |          |                         |              |  |  |  |
| Roof panels        | 700   | 50     | 1900   | 2        |                         |              |  |  |  |