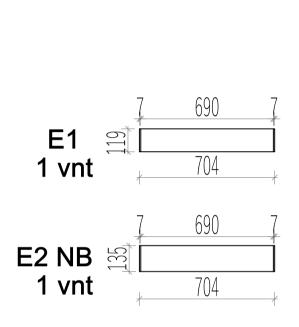

## Assembly instructions

| Bergamot v.1 Sauna |       |        |        |          |                         |              |  |  |  |
|--------------------|-------|--------|--------|----------|-------------------------|--------------|--|--|--|
| Name               | Width | Height | Length | Quantity | 3D Front Axonometry     | Side<br>view |  |  |  |
| Front wall         |       |        |        |          |                         |              |  |  |  |
| A1                 | 34    | 135    | 826    | 1        |                         | 1            |  |  |  |
| A2                 | 34    | 135    | 358    | 14       |                         | 1            |  |  |  |
| A3                 | 34    | 135    | 826    | 1        |                         | 1            |  |  |  |
| Back wall          |       |        |        |          |                         |              |  |  |  |
| B1                 | 34    | 135    | 1426   | 14       |                         | Ì            |  |  |  |
| B2                 | 34    | 135    | 1426   | 1        | C C                     | Ì            |  |  |  |
| В3                 | 34    | 135    | 1426   | 1        |                         | Ì            |  |  |  |
|                    |       |        | 1      |          | Left wall               |              |  |  |  |
| C1                 | 34    | 135    | 1926   | 14       |                         | Ì            |  |  |  |
| C2                 | 34    | 135    | 1926   | 1        |                         | Ì            |  |  |  |
| C3                 | 34    | 135    | 1926   | 1        |                         | 1            |  |  |  |
| Right wall         |       |        |        |          |                         |              |  |  |  |
| D1                 | 34    | 135    | 1326   | 15       |                         |              |  |  |  |
| D2                 | 34    | 135    | 1326   | 1        |                         | Ì            |  |  |  |
| Entrance wall      |       |        |        |          |                         |              |  |  |  |
| E1                 | 34    | 119    | 704    | 1        |                         | Ĭ            |  |  |  |
| E2                 | 34    | 135    | 704    | 1        |                         | Ì            |  |  |  |
|                    | 1     |        | 1      |          | Heater protection parts |              |  |  |  |
| Heater<br>cover    | 615   | 500    | -      | 1        |                         |              |  |  |  |
| Heater<br>cover    | 455   | 500    | -      | 2        | E                       |              |  |  |  |
|                    |       |        |        |          | Sauna beds              |              |  |  |  |
| Sauna bed          | 500   | 90     | 1400   | 2        |                         |              |  |  |  |
| Bed holders        |       |        |        |          |                         |              |  |  |  |
| Bed holder         | 30    | 30     | 500    | 2        |                         | 1            |  |  |  |
| Bed holder         | 30    | 30     | 800    | 2        |                         | 1            |  |  |  |
| Roof of sauna      |       |        |        |          |                         |              |  |  |  |
| Roof panels        | 700   | 50     | 1900   | 2        |                         |              |  |  |  |