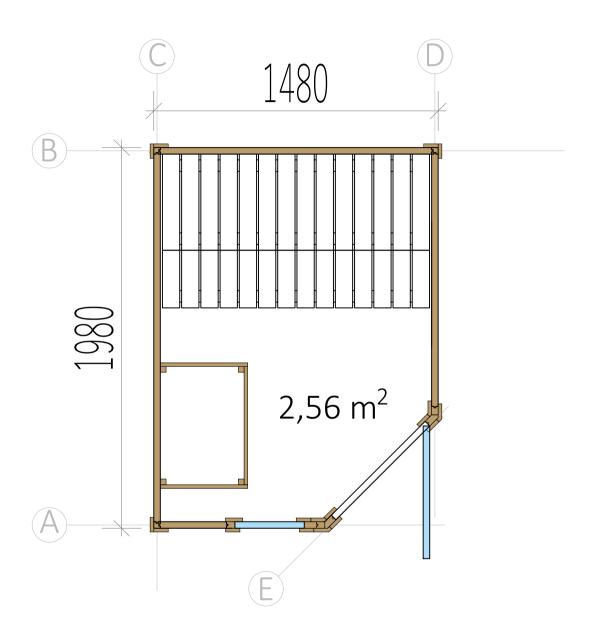

## Make sure that the height of the sauna is 2160 mm

Pre-drill holes for screws

Make sure to level for better building accuracy

Drive the screw in pre-drilled holes on the frame brackets

1. Install the door and window frame brackets in the locations indicated on the original plan.

- 1. Install the door frame brackets (which is cut  $45^{\circ}$ ) in the opening where door frame bracket is.
- 2. Pre-drill holes for screws
- 3. Drive the screw in pre-drilled hole
- 4. Don't forget to place entrance wall bottom part.