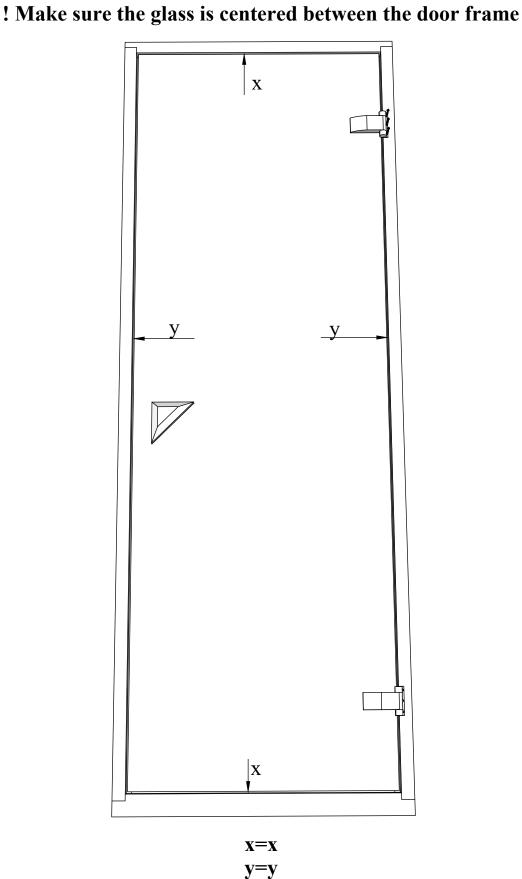

5x100mm for 45 degree door frame brackets

- 1. Insert the hinges into the door glass.
- 2. After that put the door glass in the door frame that is factory assembled

Mark places for drilling

Drill the marked points for the hinges

Screw hinges to door frame

3x35mm for fastening hinges

- Put the glass in the frame brackets
  Center the glass
  Nail the window surrounds to the frame

Nail the window surrounds to the frame

2x30mm glass covers