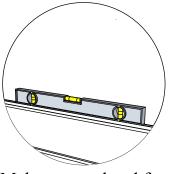

## Introduction of sauna parts

Pre-drill holes for screws

Use rubber hammer for wall parts

Make sure to level for better building accuracy

Drive the screw in predrilled holes

5x80mm for fastening corners to walls

## Make sure that the height of the sauna is 2160 mm

Pre-drill holes for screws

Make sure to level for better building accuracy

Drive the screw in pre-drilled holes on the frame brackets

1. Install the door and window frame brackets in the locations indicated on the original plan.