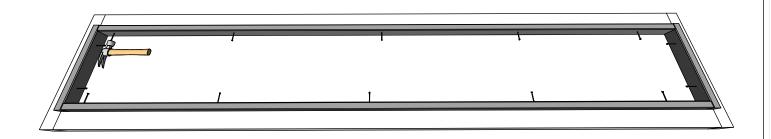

5x100mm for 45 degree door frame brackets

- 1. Insert the hinges into the door glass.
- 2. After that put the door glass in the door frame that is factory assembled

Mark places for drilling

Drill the marked points for the hinges

Screw hinges to door frame

3x35mm for fastening hinges

- Put the glass in the frame brackets
  Center the glass
  Nail the window surrounds to the frame

Nail the window surrounds to the frame

2x30mm glass covers