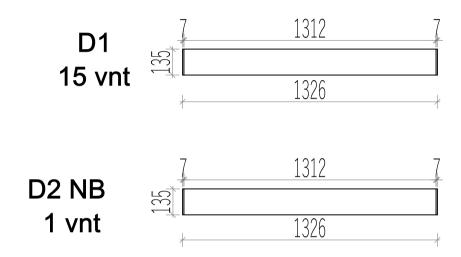

## Assembly instructions

| Bergamot v.1 Sauna |       |        |        |          |                         |              |  |  |  |
|--------------------|-------|--------|--------|----------|-------------------------|--------------|--|--|--|
| Name               | Width | Height | Length | Quantity | 3D Front Axonometry     | Side<br>view |  |  |  |
| Front wall         |       |        |        |          |                         |              |  |  |  |
| A1                 | 34    | 135    | 826    | 1        |                         | 1            |  |  |  |
| A2                 | 34    | 135    | 358    | 14       |                         | 1            |  |  |  |
| A3                 | 34    | 135    | 826    | 1        |                         | 1            |  |  |  |
| Back wall          |       |        |        |          |                         |              |  |  |  |
| B1                 | 34    | 135    | 1426   | 14       |                         | Ì            |  |  |  |
| B2                 | 34    | 135    | 1426   | 1        | C C                     | Ì            |  |  |  |
| В3                 | 34    | 135    | 1426   | 1        |                         | Ì            |  |  |  |
|                    |       |        | 1      |          | Left wall               |              |  |  |  |
| C1                 | 34    | 135    | 1926   | 14       |                         | Ì            |  |  |  |
| C2                 | 34    | 135    | 1926   | 1        |                         | Ì            |  |  |  |
| C3                 | 34    | 135    | 1926   | 1        |                         | 1            |  |  |  |
| Right wall         |       |        |        |          |                         |              |  |  |  |
| D1                 | 34    | 135    | 1326   | 15       |                         |              |  |  |  |
| D2                 | 34    | 135    | 1326   | 1        |                         | Ì            |  |  |  |
| Entrance wall      |       |        |        |          |                         |              |  |  |  |
| E1                 | 34    | 119    | 704    | 1        |                         | Ĭ            |  |  |  |
| E2                 | 34    | 135    | 704    | 1        |                         | Ì            |  |  |  |
|                    | 1     |        | 1      |          | Heater protection parts |              |  |  |  |
| Heater<br>cover    | 615   | 500    | -      | 1        |                         |              |  |  |  |
| Heater<br>cover    | 455   | 500    | -      | 2        | E                       |              |  |  |  |
|                    |       |        |        |          | Sauna beds              |              |  |  |  |
| Sauna bed          | 500   | 90     | 1400   | 2        |                         |              |  |  |  |
| Bed holders        |       |        |        |          |                         |              |  |  |  |
| Bed holder         | 30    | 30     | 500    | 2        |                         | 1            |  |  |  |
| Bed holder         | 30    | 30     | 800    | 2        |                         | 1            |  |  |  |
| Roof of sauna      |       |        |        |          |                         |              |  |  |  |
| Roof panels        | 700   | 50     | 1900   | 2        |                         |              |  |  |  |