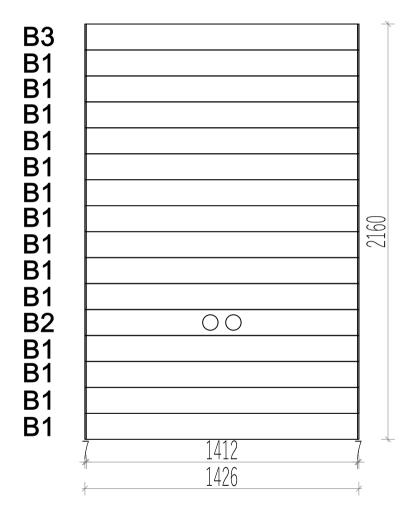

## Assembly instructions

| Bergamot v.1 Sauna |       |        |        |          |                         |              |  |  |  |
|--------------------|-------|--------|--------|----------|-------------------------|--------------|--|--|--|
| Name               | Width | Height | Length | Quantity | 3D Front Axonometry     | Side<br>view |  |  |  |
| Front wall         |       |        |        |          |                         |              |  |  |  |
| A1                 | 34    | 135    | 826    | 1        |                         | 1            |  |  |  |
| A2                 | 34    | 135    | 358    | 14       |                         | 1            |  |  |  |
| A3                 | 34    | 135    | 826    | 1        |                         | 1            |  |  |  |
| Back wall          |       |        |        |          |                         |              |  |  |  |
| B1                 | 34    | 135    | 1426   | 14       |                         | Ì            |  |  |  |
| B2                 | 34    | 135    | 1426   | 1        | C C                     | Ì            |  |  |  |
| В3                 | 34    | 135    | 1426   | 1        |                         | Ì            |  |  |  |
|                    |       |        | 1      |          | Left wall               |              |  |  |  |
| C1                 | 34    | 135    | 1926   | 14       |                         | Ì            |  |  |  |
| C2                 | 34    | 135    | 1926   | 1        |                         | Ì            |  |  |  |
| C3                 | 34    | 135    | 1926   | 1        |                         | 1            |  |  |  |
| Right wall         |       |        |        |          |                         |              |  |  |  |
| D1                 | 34    | 135    | 1326   | 15       |                         |              |  |  |  |
| D2                 | 34    | 135    | 1326   | 1        |                         | Ì            |  |  |  |
| Entrance wall      |       |        |        |          |                         |              |  |  |  |
| E1                 | 34    | 119    | 704    | 1        |                         | Ĭ            |  |  |  |
| E2                 | 34    | 135    | 704    | 1        |                         | Ì            |  |  |  |
|                    | 1     |        | 1      |          | Heater protection parts |              |  |  |  |
| Heater<br>cover    | 615   | 500    | -      | 1        |                         |              |  |  |  |
| Heater<br>cover    | 455   | 500    | -      | 2        | E                       |              |  |  |  |
|                    |       |        |        |          | Sauna beds              |              |  |  |  |
| Sauna bed          | 500   | 90     | 1400   | 2        |                         |              |  |  |  |
| Bed holders        |       |        |        |          |                         |              |  |  |  |
| Bed holder         | 30    | 30     | 500    | 2        |                         | 1            |  |  |  |
| Bed holder         | 30    | 30     | 800    | 2        |                         | 1            |  |  |  |
| Roof of sauna      |       |        |        |          |                         |              |  |  |  |
| Roof panels        | 700   | 50     | 1900   | 2        |                         |              |  |  |  |