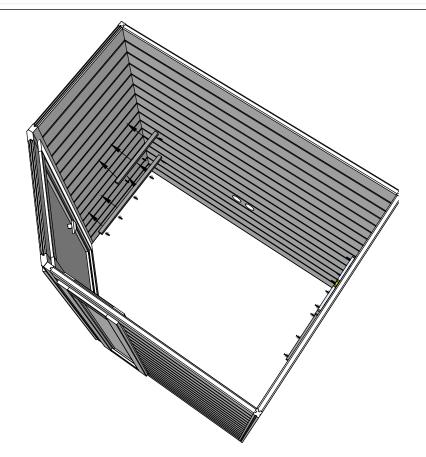

## Introduction of sauna parts

Pre-drill holes for screws

Use rubber hammer for wall parts

Make sure to level for better building accuracy

Drive the screw in predrilled holes

5x80mm for fastening corners to walls

Pre-drill holes for screws

Drive the screw in predrilled holes