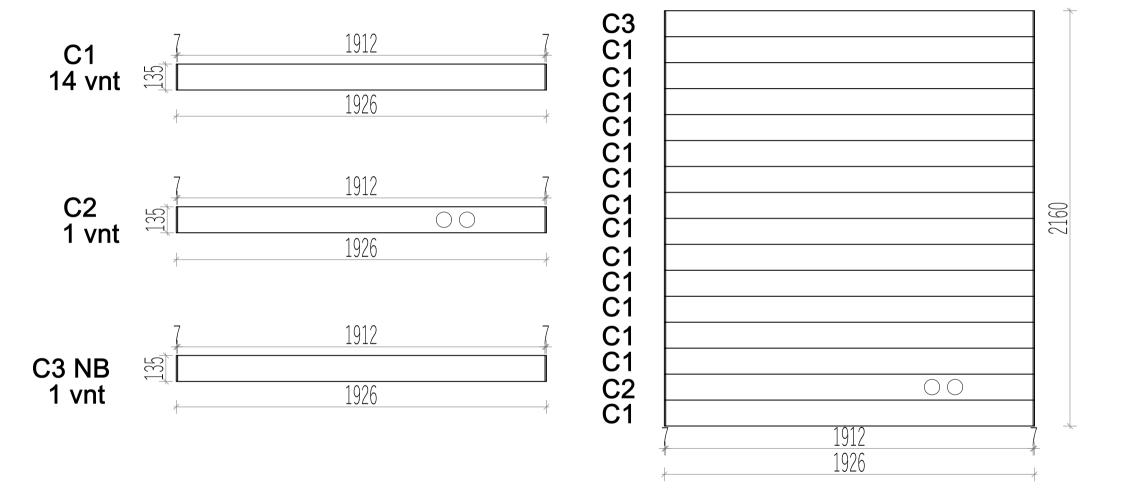

## Assembly instructions

| Bergamot v.1 Sauna |       |        |        |          |                         |              |  |  |  |
|--------------------|-------|--------|--------|----------|-------------------------|--------------|--|--|--|
| Name               | Width | Height | Length | Quantity | 3D Front Axonometry     | Side<br>view |  |  |  |
| Front wall         |       |        |        |          |                         |              |  |  |  |
| A1                 | 34    | 135    | 826    | 1        |                         | 1            |  |  |  |
| A2                 | 34    | 135    | 358    | 14       |                         | 1            |  |  |  |
| A3                 | 34    | 135    | 826    | 1        |                         | 1            |  |  |  |
| Back wall          |       |        |        |          |                         |              |  |  |  |
| B1                 | 34    | 135    | 1426   | 14       |                         | Ì            |  |  |  |
| B2                 | 34    | 135    | 1426   | 1        | C C                     | Ì            |  |  |  |
| В3                 | 34    | 135    | 1426   | 1        |                         | Ì            |  |  |  |
|                    |       |        | 1      |          | Left wall               |              |  |  |  |
| C1                 | 34    | 135    | 1926   | 14       |                         | Ì            |  |  |  |
| C2                 | 34    | 135    | 1926   | 1        |                         | Ì            |  |  |  |
| C3                 | 34    | 135    | 1926   | 1        |                         | 1            |  |  |  |
| Right wall         |       |        |        |          |                         |              |  |  |  |
| D1                 | 34    | 135    | 1326   | 15       |                         |              |  |  |  |
| D2                 | 34    | 135    | 1326   | 1        |                         | Ì            |  |  |  |
| Entrance wall      |       |        |        |          |                         |              |  |  |  |
| E1                 | 34    | 119    | 704    | 1        |                         | Ĭ            |  |  |  |
| E2                 | 34    | 135    | 704    | 1        |                         | Ì            |  |  |  |
|                    | 1     |        | 1      |          | Heater protection parts |              |  |  |  |
| Heater<br>cover    | 615   | 500    | -      | 1        |                         |              |  |  |  |
| Heater<br>cover    | 455   | 500    | -      | 2        | E                       |              |  |  |  |
|                    |       |        |        |          | Sauna beds              |              |  |  |  |
| Sauna bed          | 500   | 90     | 1400   | 2        |                         |              |  |  |  |
| Bed holders        |       |        |        |          |                         |              |  |  |  |
| Bed holder         | 30    | 30     | 500    | 2        |                         | 1            |  |  |  |
| Bed holder         | 30    | 30     | 800    | 2        |                         | 1            |  |  |  |
| Roof of sauna      |       |        |        |          |                         |              |  |  |  |
| Roof panels        | 700   | 50     | 1900   | 2        |                         |              |  |  |  |