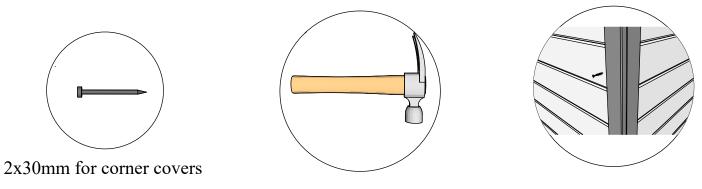

eds



Use screws to fasten sauna bed in pre-drilled holes



## Sauna heater protection assemble and installation



Pre-drill holes for screws



Drive the screw in predrilled hole



Make sure to level when installing heater protection



4x45mm for fastening sauna heater protection 4x45mm for fastening sauna heater protection to wall





If possible, adjust the height of the heater protection according to the heater purchased. If not use default installation height.

Default installation height of heating protection is 210 mm above floor level.







Pre-drill holes for screws



Connect roof panels as shown above



Drive the screws into the pre-drilled holes for the panel holder in the roof panel



4x45mm for fastening roof panels



Place corner covers as shown on picture above



Nail the corner covers to hide screws