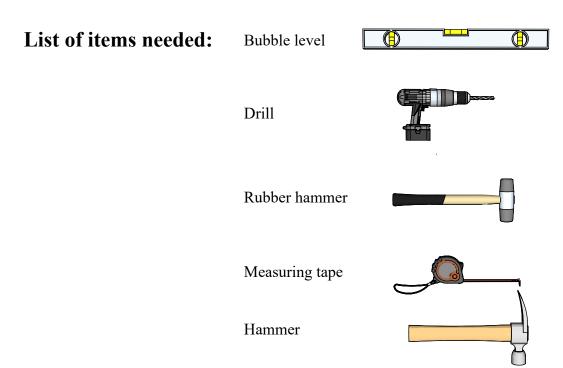

## Introduction of sauna parts

Pre-drill holes for screws

Use rubber hammer for wall parts

Make sure to level for better building accuracy

Drive the screw in predrilled holes

5x80mm for fastening corners to walls

Pre-drill holes for screws

Drive the screw in predrilled holes

## Make sure that the height of the sauna is 2160 mm

Pre-drill holes for screws

Make sure to level for better building accuracy

Drive the screw in pre-drilled holes on the frame brackets

1. Install the door and window frame brackets in the locations indicated on the original plan.

- 2. Pre-drill holes for screws
- 3. Drive the screw in pre-drilled hole

5x100mm for door/window frame brackets

Pre-drill holes for screws

Make sure to level for better building accuracy

Drive the screw in pre-drilled holes on the frame brackets

- 1. Install the door frame brackets (which is cut  $45^{\circ}$ ) in the opening where door frame bracket is.
- 2. Pre-drill holes for screws
- 3. Drive the screw in pre-drilled hole
- 4. Don't forget to place entrance wall bottom part.

5x100mm for 45 degree door frame brackets

- 1. Insert the hinges into the door glass.
- 2. After that put the door glass in the door frame that is factory assembled

Mark places for drilling

Drill the marked points for the hinges

Screw hinges to door frame

3x35mm for fastening hinges

- Put the glass in the frame brackets
  Center the glass
  Nail the window surrounds to the frame

Nail the window surrounds to the frame

2x30mm glass covers

Place the door and window in between the frame you attached earlier

Pre-drill holes for screws

Drive the screw in predrilled hole

5x100mm for fastening door frame

Pre-drill holes for screws

Drive the screw in predrilled hole

3x35mm for fastening door and window frame covers

Make sure to level when installing bed holders

Pre-drill holes for screws

Drive the screw in predrilled hole

5x55mm for fastening bed holders

The recommended height for bed holder installation is 700mm for upper bed holder and 400mm for lower bed holder, but you can customize it according to you

Place the upper sauna bed on the holder and fasten with screws. We recommend to leave the lower sauna bed loose so you can adjust it if needed

Pre-drill holes for screws

5x55mm for fastening sauna beds

Use screws to fasten sauna bed in pre-drilled holes

## Sauna heater protection assemble and installation

Pre-drill holes for screws

Drive the screw in predrilled hole

Make sure to level when installing heater protection

4x45mm for fastening sauna heater protection 4x45mm for fastening sauna heater protection to wall

Pre-drill holes for screws

Connect roof panels as shown above

Drive the screws into the pre-drilled holes for the panel holder in the roof panel

4x45mm for fastening roof panels

Place corner covers as shown on picture above

Nail the corner covers to hide screws