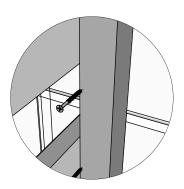

## Make sure that the height of the sauna is 2160 mm

Pre-drill holes for screws

Make sure to level for better building accuracy

Drive the screw in pre-drilled holes on the frame brackets

1. Install the door and window frame brackets in the locations indicated on the original plan.

- 2. Pre-drill holes for screws
- 3. Drive the screw in pre-drilled hole

5x100mm for door/window frame brackets

Pre-drill holes for screws

Make sure to level for better building accuracy

Drive the screw in pre-drilled holes on the frame brackets