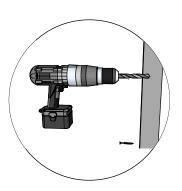

## Introduction of sauna parts

Pre-drill holes for screws

Use rubber hammer for wall parts

Make sure to level for better building accuracy

Drive the screw in predrilled holes

5x80mm for fastening corners to walls

Pre-drill holes for screws

Drive the screw in predrilled holes