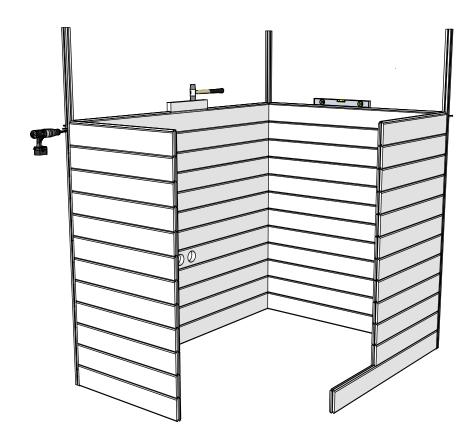

## Introduction of sauna parts

Pre-drill holes for screws

Use rubber hammer for wall parts

Make sure to level for better building accuracy

Drive the screw in predrilled holes

5x80mm for fastening corners to walls

## Make sure that the height of the sauna is 2160 mm

Pre-drill holes for screws

Make sure to level for better building accuracy

Drive the screw in pre-drilled holes on the frame brackets

1. Install the door and window frame brackets in the locations indicated on the original plan.