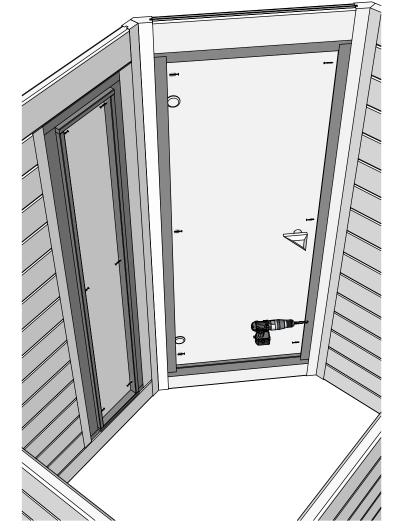

Place the door and window in between the frame you attached earlier

Pre-drill holes for screws

Drive the screw in predrilled hole

5x100mm for fastening door frame

Pre-drill holes for screws

Drive the screw in predrilled hole

3x35mm for fastening door and window frame covers

Make sure to level when installing bed holders

Pre-drill holes for screws

Drive the screw in predrilled hole

5x55mm for fastening bed holders

The recommended height for bed holder installation is 700mm for upper bed holder and 400mm for lower bed holder, but you can customize it according to you