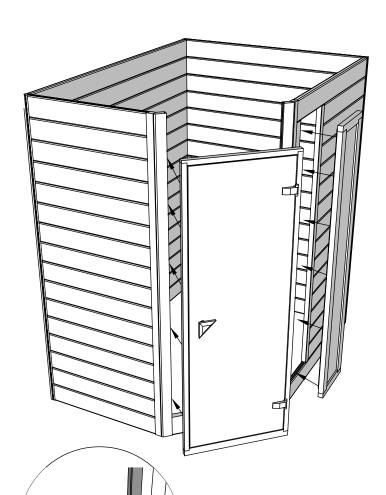

## Introduction of sauna parts

Pre-drill holes for screws

Use rubber hammer for wall parts

Make sure to level for better building accuracy

Drive the screw in predrilled holes

5x80mm for fastening corners to walls

## Make sure that the height of the sauna is 2160 mm

Pre-drill holes for screws

Make sure to level for better building accuracy

Drive the screw in pre-drilled holes on the frame brackets

1. Install the door and window frame brackets in the locations indicated on the original plan.

- 1. Install the door frame brackets (which is cut  $45^{\circ}$ ) in the opening where door frame bracket is.
- 2. Pre-drill holes for screws
- 3. Drive the screw in pre-drilled hole
- 4. Don't forget to place entrance wall bottom part.