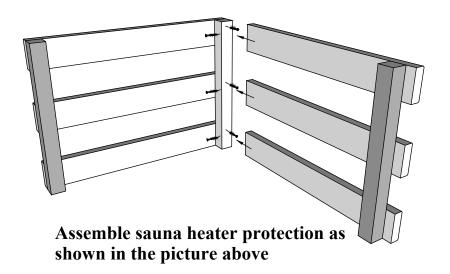

## Sauna heater protection assemble and installation

Pre-drill holes for screws

Drive the screw in predrilled hole

Make sure to level when installing heater protection

4x45mm for fastening sauna heater protection 4x45mm for fastening sauna heater protection to wall