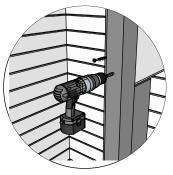

## Introduction of sauna parts

Pre-drill holes for screws

Use rubber hammer for wall parts

Make sure to level for better building accuracy

Drive the screw in predrilled holes

5x80mm for fastening corners to walls

Pre-drill holes for screws

Drive the screw in predrilled holes

## Make sure that the height of the sauna is 2160 mm

Pre-drill holes for screws

Make sure to level for better building accuracy

Drive the screw in pre-drilled holes on the frame brackets

1. Install the door and window frame brackets in the locations indicated on the original plan.

- 2. Pre-drill holes for screws
- 3. Drive the screw in pre-drilled hole

5x100mm for door/window frame brackets

Pre-drill holes for screws

Make sure to level for better building accuracy

Drive the screw in pre-drilled holes on the frame brackets