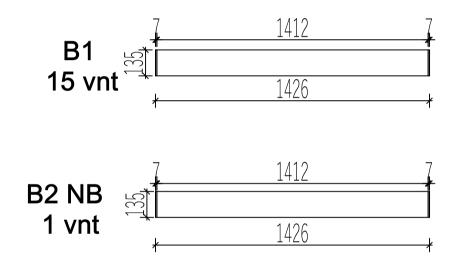

## 

| 7 | 1412 |  |
|---|------|--|
| 1 | 1426 |  |

| Pepermint Sauna |             |        |        |          |                            |              |  |  |
|-----------------|-------------|--------|--------|----------|----------------------------|--------------|--|--|
| Name            | Width       | Height | Length | Quantity | <b>3D Front Axonometry</b> | Side<br>view |  |  |
|                 |             |        |        |          | Front wall                 |              |  |  |
| A1              | 34          | 135    | 1426   | 1        |                            | ļ            |  |  |
| A2              | 34          | 135    | 136    | 14       |                            | <u>Î</u>     |  |  |
| A3              | 34          | 135    | 526    | 14       |                            | )            |  |  |
| A4              | 34          | 135    | 1426   | 1        |                            | ļ)           |  |  |
|                 |             |        |        |          | Back wall                  | -            |  |  |
| B1              | 34          | 135    | 1426   | 15       |                            | l            |  |  |
| B2              | 34          | 135    | 1426   | 1        |                            | ļ            |  |  |
|                 |             |        |        |          | Left wall                  |              |  |  |
| C1              | 34          | 135    | 1926   | 14       |                            | Û            |  |  |
| C2              | 34          | 135    | 1926   | 1        | 00                         | ĺ.           |  |  |
| C3              | 34          | 135    | 1926   | 1        |                            | ļ            |  |  |
|                 | Right wall  |        |        |          |                            |              |  |  |
| D1              | 34          | 135    | 1926   | 14       |                            | Î            |  |  |
| D2              | 34          | 135    | 1926   | 1        | 00                         | Û            |  |  |
| D3              | 34          | 135    | 1926   | 1        |                            | į)           |  |  |
|                 |             |        |        |          | Heater protection parts    |              |  |  |
| Heater<br>cover | 615         | 500    | -      | 1        |                            |              |  |  |
| Heater<br>cover | 455         | 500    | -      | 2        | E                          | ⊟            |  |  |
|                 |             |        |        |          | Sauna beds                 |              |  |  |
| Sauna bed       | 500         | 90     | 1400   | 1        |                            |              |  |  |
| Sauna bed       | 500         | 90     | 1900   | 1        |                            |              |  |  |
|                 | Bed holders |        |        |          |                            |              |  |  |
| Bed holder      | 30          | 30     | 500    | 2        |                            | 1            |  |  |
| Bed holder      | 30          | 30     | 800    | 2        |                            | 1            |  |  |
| Roof of sauna   |             |        |        |          |                            |              |  |  |
| Roof<br>panels  | 700         | 50     | 1900   | 2        |                            |              |  |  |