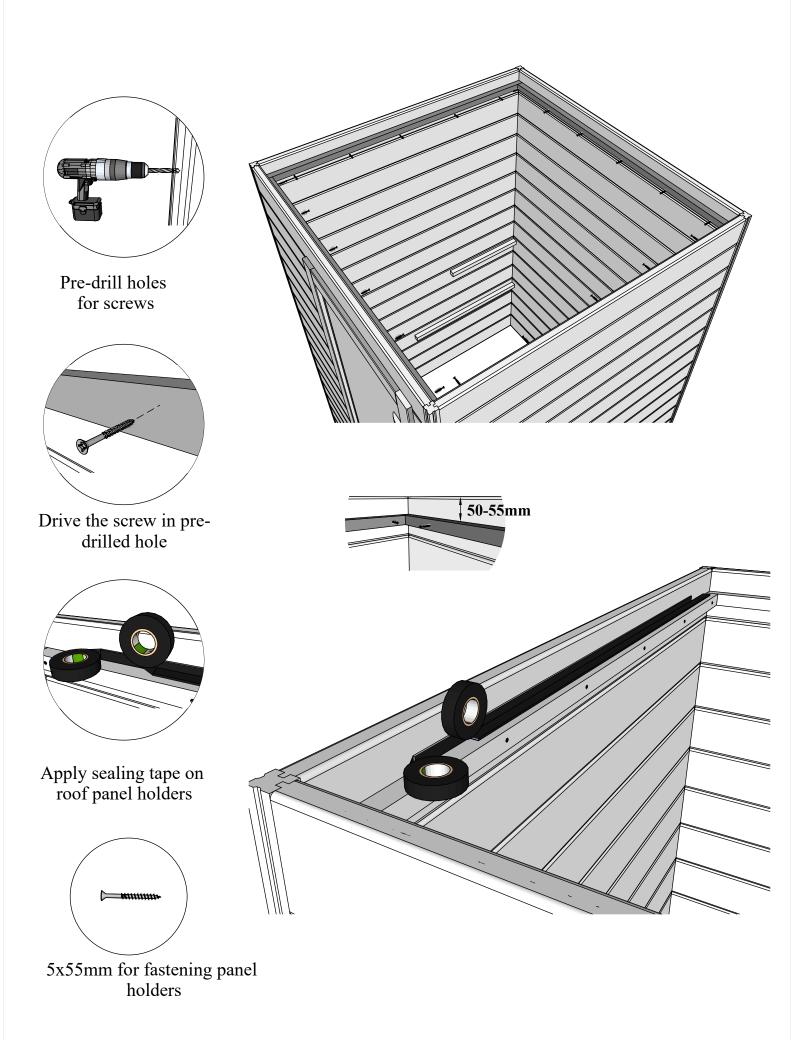

|                                      | Roof panel holders |      |      |   |                        |  |  |  |
|--------------------------------------|--------------------|------|------|---|------------------------|--|--|--|
| Panel<br>holder                      | 30                 | 30   | 1350 | 2 |                        |  |  |  |
| Panel<br>holder                      | 30                 | 30   | 1910 | 2 |                        |  |  |  |
| Sauna Corners                        |                    |      |      |   |                        |  |  |  |
| Corners                              | 34                 | 34   | 2160 | 4 |                        |  |  |  |
|                                      |                    |      |      |   | Corner covers          |  |  |  |
| Covers                               | 90                 | 19   | 2160 | 8 |                        |  |  |  |
|                                      | Brackets for doors |      |      |   |                        |  |  |  |
| Frame<br>bracket                     | 34                 | 44   | 1881 | 2 |                        |  |  |  |
|                                      |                    |      |      |   | Cover for heater wires |  |  |  |
| Wire cover                           | 140                | 34   | 1820 | 1 |                        |  |  |  |
|                                      |                    |      |      |   | Doors and windows      |  |  |  |
| Sauna door                           | 690                | 1912 | -    | 1 |                        |  |  |  |
| Other accessories for sauna building |                    |      |      |   |                        |  |  |  |
| Box of screws                        | -                  | -    | -    | 1 |                        |  |  |  |
| Sealing<br>tape                      | -                  | -    | -    | 1 | 0                      |  |  |  |

Drive the screws into the pre-drilled holes for the panel holder in the roof panel

MIIIIIII

14