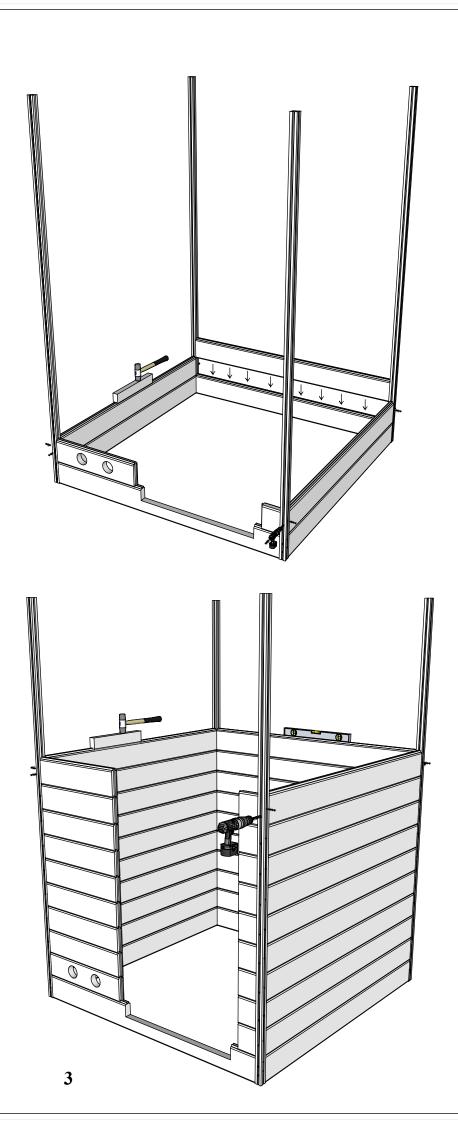

Assembly instructions

| A4<br>A2<br>A2<br>A2<br>A2<br>A2 | A3<br>A3<br>A3<br>A3<br>A3<br>A3 |
|----------------------------------|----------------------------------|
| A2<br>A2                         | A3 A3                            |
| A2                               | A3                               |
| A2<br>A2                         | A3 A3 A3                         |
| A2                               | A3                               |
| A2<br>A2                         | A3<br>A3                         |
| A1                               | 7, 1412 7,                       |
|                                  | * 1426                           |