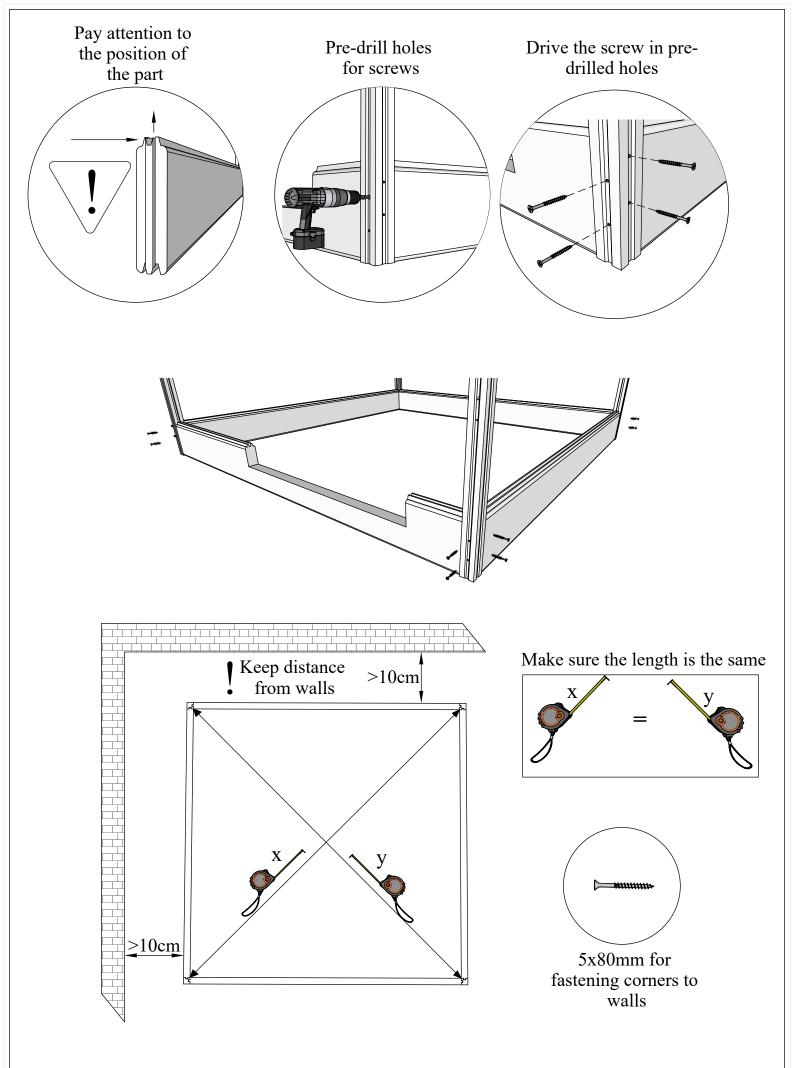

Drive the screw in pre-drilled holes on the door frame brackets

- **1. Insert the door frame brackets into the existing hole**
- 2. Pre-drill holes for screws
- 3. Drive the screw in pre-drilled hole

5x80mm for fastening corners to walls 5x80mm for door frame brackets