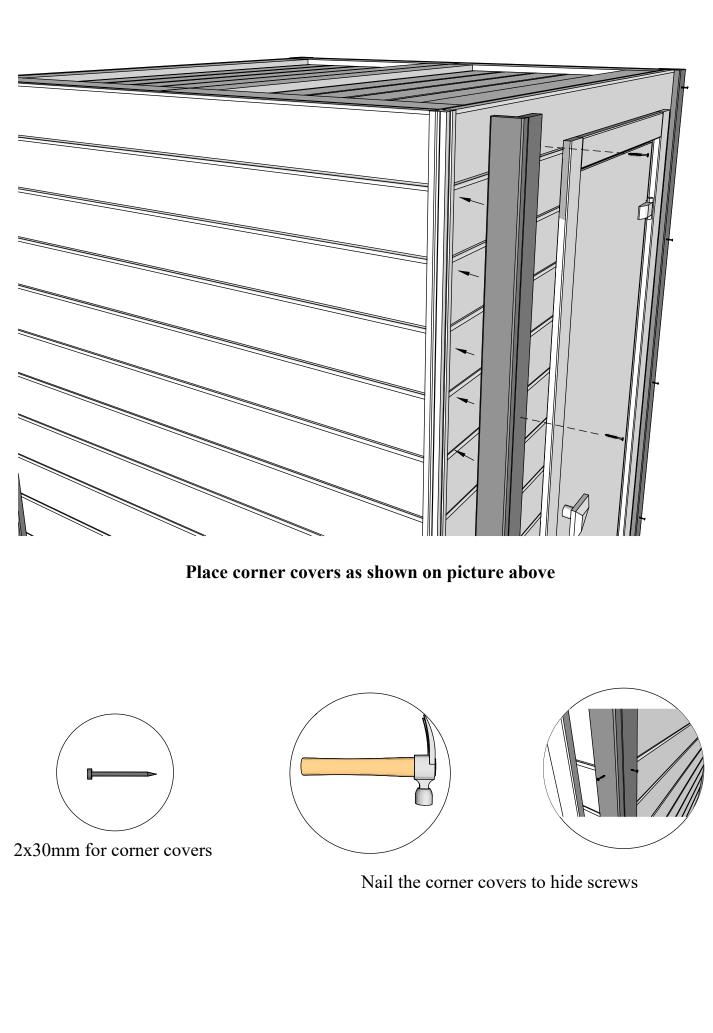

Drive the screw in pre-drilled holes on the door frame brackets

- **1. Insert the door frame brackets into the existing hole**
- 2. Pre-drill holes for screws
- 3. Drive the screw in pre-drilled hole

5x80mm for fastening corners to walls 5x80mm for door frame brackets