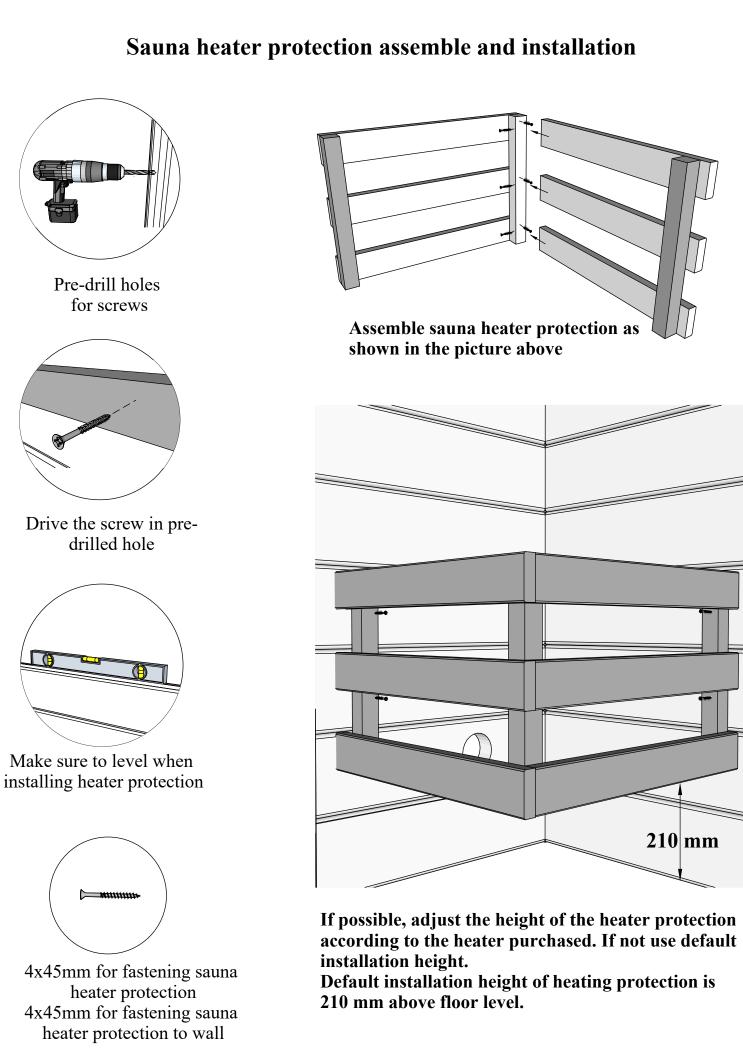

Assembly instructions

| A4<br>A2<br>A2<br>A2<br>A2<br>A2 | A3<br>A3<br>A3<br>A3<br>A3<br>A3 |
|----------------------------------|----------------------------------|
| A2<br>A2                         | A3 A3                            |
| A2                               | A3                               |
| A2<br>A2                         | A3 A3 A3                         |
| A2                               | A3                               |
| A2<br>A2                         | A3<br>A3                         |
| A1                               | 7, 1412 7,                       |
|                                  | * 1426                           |

## 

| 7 | 1412 |  |
|---|------|--|
| 1 | 1426 |  |

| Pepermint Sauna |             |        |        |          |                            |              |  |  |
|-----------------|-------------|--------|--------|----------|----------------------------|--------------|--|--|
| Name            | Width       | Height | Length | Quantity | <b>3D Front Axonometry</b> | Side<br>view |  |  |
|                 |             |        |        |          | Front wall                 |              |  |  |
| A1              | 34          | 135    | 1426   | 1        |                            | ļ            |  |  |
| A2              | 34          | 135    | 136    | 14       |                            | <u>Î</u>     |  |  |
| A3              | 34          | 135    | 526    | 14       |                            | )            |  |  |
| A4              | 34          | 135    | 1426   | 1        |                            | ļ)           |  |  |
|                 |             |        |        |          | Back wall                  | -            |  |  |
| B1              | 34          | 135    | 1426   | 15       |                            | l            |  |  |
| B2              | 34          | 135    | 1426   | 1        |                            | ļ            |  |  |
|                 |             |        |        |          | Left wall                  |              |  |  |
| C1              | 34          | 135    | 1926   | 14       |                            | Û            |  |  |
| C2              | 34          | 135    | 1926   | 1        | 00                         | ĺ.           |  |  |
| C3              | 34          | 135    | 1926   | 1        |                            | ļ            |  |  |
|                 | Right wall  |        |        |          |                            |              |  |  |
| D1              | 34          | 135    | 1926   | 14       |                            | Î            |  |  |
| D2              | 34          | 135    | 1926   | 1        | 00                         | Û            |  |  |
| D3              | 34          | 135    | 1926   | 1        |                            | į)           |  |  |
|                 |             |        |        |          | Heater protection parts    |              |  |  |
| Heater<br>cover | 615         | 500    | -      | 1        |                            |              |  |  |
| Heater<br>cover | 455         | 500    | -      | 2        | E                          | ⊟            |  |  |
|                 |             |        |        |          | Sauna beds                 |              |  |  |
| Sauna bed       | 500         | 90     | 1400   | 1        |                            |              |  |  |
| Sauna bed       | 500         | 90     | 1900   | 1        |                            |              |  |  |
|                 | Bed holders |        |        |          |                            |              |  |  |
| Bed holder      | 30          | 30     | 500    | 2        |                            | 1            |  |  |
| Bed holder      | 30          | 30     | 800    | 2        |                            | 1            |  |  |
| Roof of sauna   |             |        |        |          |                            |              |  |  |
| Roof<br>panels  | 700         | 50     | 1900   | 2        |                            |              |  |  |