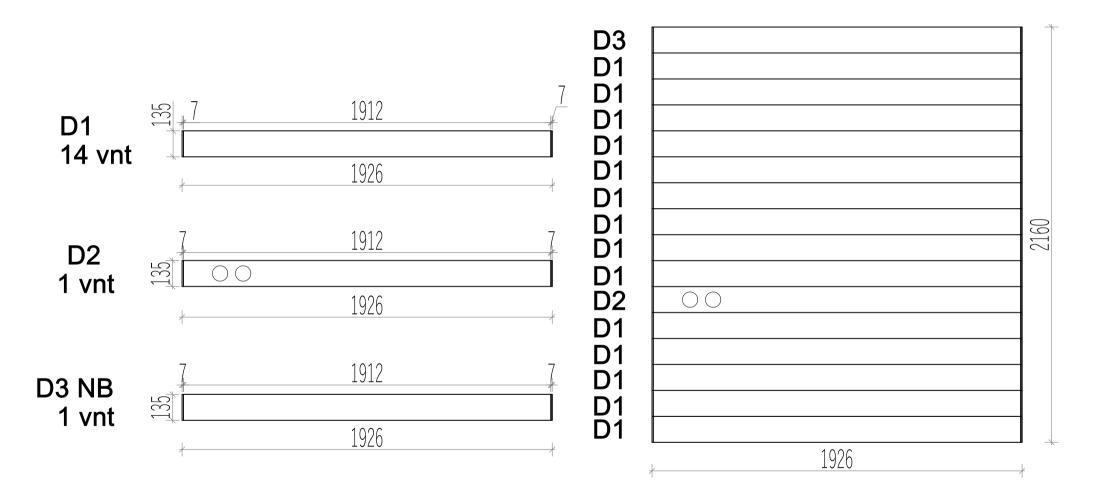

## 

| 7 | 1412 |  |
|---|------|--|
| 1 | 1426 |  |

| Pepermint Sauna |             |        |        |          |                            |              |  |  |
|-----------------|-------------|--------|--------|----------|----------------------------|--------------|--|--|
| Name            | Width       | Height | Length | Quantity | <b>3D Front Axonometry</b> | Side<br>view |  |  |
|                 |             |        |        |          | Front wall                 |              |  |  |
| A1              | 34          | 135    | 1426   | 1        |                            | ļ            |  |  |
| A2              | 34          | 135    | 136    | 14       |                            | <u>Î</u>     |  |  |
| A3              | 34          | 135    | 526    | 14       |                            | )            |  |  |
| A4              | 34          | 135    | 1426   | 1        |                            | ļ)           |  |  |
|                 |             |        |        |          | Back wall                  | -            |  |  |
| B1              | 34          | 135    | 1426   | 15       |                            | l            |  |  |
| B2              | 34          | 135    | 1426   | 1        |                            | ļ            |  |  |
|                 |             |        |        |          | Left wall                  |              |  |  |
| C1              | 34          | 135    | 1926   | 14       |                            | Û            |  |  |
| C2              | 34          | 135    | 1926   | 1        | 00                         | ĺ.           |  |  |
| C3              | 34          | 135    | 1926   | 1        |                            | ļ            |  |  |
|                 | Right wall  |        |        |          |                            |              |  |  |
| D1              | 34          | 135    | 1926   | 14       |                            | Î            |  |  |
| D2              | 34          | 135    | 1926   | 1        | 00                         | Û            |  |  |
| D3              | 34          | 135    | 1926   | 1        |                            | į)           |  |  |
|                 |             |        |        |          | Heater protection parts    |              |  |  |
| Heater<br>cover | 615         | 500    | -      | 1        |                            |              |  |  |
| Heater<br>cover | 455         | 500    | -      | 2        | E                          | ⊟            |  |  |
|                 |             |        |        |          | Sauna beds                 |              |  |  |
| Sauna bed       | 500         | 90     | 1400   | 1        |                            |              |  |  |
| Sauna bed       | 500         | 90     | 1900   | 1        |                            |              |  |  |
|                 | Bed holders |        |        |          |                            |              |  |  |
| Bed holder      | 30          | 30     | 500    | 2        |                            | 1            |  |  |
| Bed holder      | 30          | 30     | 800    | 2        |                            | 1            |  |  |
| Roof of sauna   |             |        |        |          |                            |              |  |  |
| Roof<br>panels  | 700         | 50     | 1900   | 2        |                            |              |  |  |