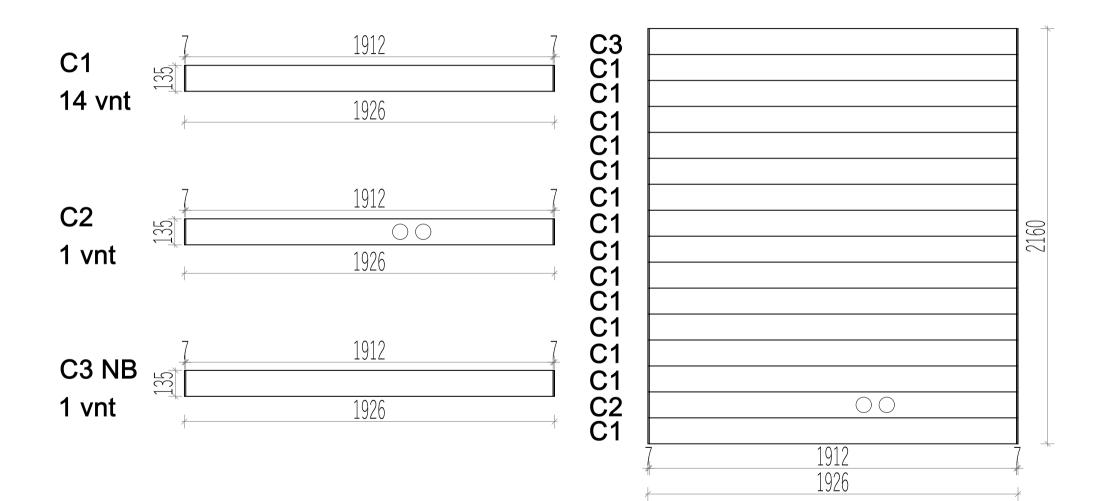

## 

| 7 | 1412 |  |
|---|------|--|
| 1 | 1426 |  |

| Pepermint Sauna |             |        |        |          |                            |              |  |  |
|-----------------|-------------|--------|--------|----------|----------------------------|--------------|--|--|
| Name            | Width       | Height | Length | Quantity | <b>3D Front Axonometry</b> | Side<br>view |  |  |
|                 |             |        |        |          | Front wall                 |              |  |  |
| A1              | 34          | 135    | 1426   | 1        |                            | ļ            |  |  |
| A2              | 34          | 135    | 136    | 14       |                            | <u>Î</u>     |  |  |
| A3              | 34          | 135    | 526    | 14       |                            | )            |  |  |
| A4              | 34          | 135    | 1426   | 1        |                            | ļ)           |  |  |
|                 |             |        |        |          | Back wall                  | -            |  |  |
| B1              | 34          | 135    | 1426   | 15       |                            | l            |  |  |
| B2              | 34          | 135    | 1426   | 1        |                            | ļ            |  |  |
|                 |             |        |        |          | Left wall                  |              |  |  |
| C1              | 34          | 135    | 1926   | 14       |                            | Û            |  |  |
| C2              | 34          | 135    | 1926   | 1        | 00                         | ĺ.           |  |  |
| C3              | 34          | 135    | 1926   | 1        |                            | ļ            |  |  |
|                 | Right wall  |        |        |          |                            |              |  |  |
| D1              | 34          | 135    | 1926   | 14       |                            | Î            |  |  |
| D2              | 34          | 135    | 1926   | 1        | 00                         | Û            |  |  |
| D3              | 34          | 135    | 1926   | 1        |                            | į)           |  |  |
|                 |             |        |        |          | Heater protection parts    |              |  |  |
| Heater<br>cover | 615         | 500    | -      | 1        |                            |              |  |  |
| Heater<br>cover | 455         | 500    | -      | 2        | E                          | ⊟            |  |  |
|                 |             |        |        |          | Sauna beds                 |              |  |  |
| Sauna bed       | 500         | 90     | 1400   | 1        |                            |              |  |  |
| Sauna bed       | 500         | 90     | 1900   | 1        |                            |              |  |  |
|                 | Bed holders |        |        |          |                            |              |  |  |
| Bed holder      | 30          | 30     | 500    | 2        |                            | 1            |  |  |
| Bed holder      | 30          | 30     | 800    | 2        |                            | 1            |  |  |
| Roof of sauna   |             |        |        |          |                            |              |  |  |
| Roof<br>panels  | 700         | 50     | 1900   | 2        |                            |              |  |  |