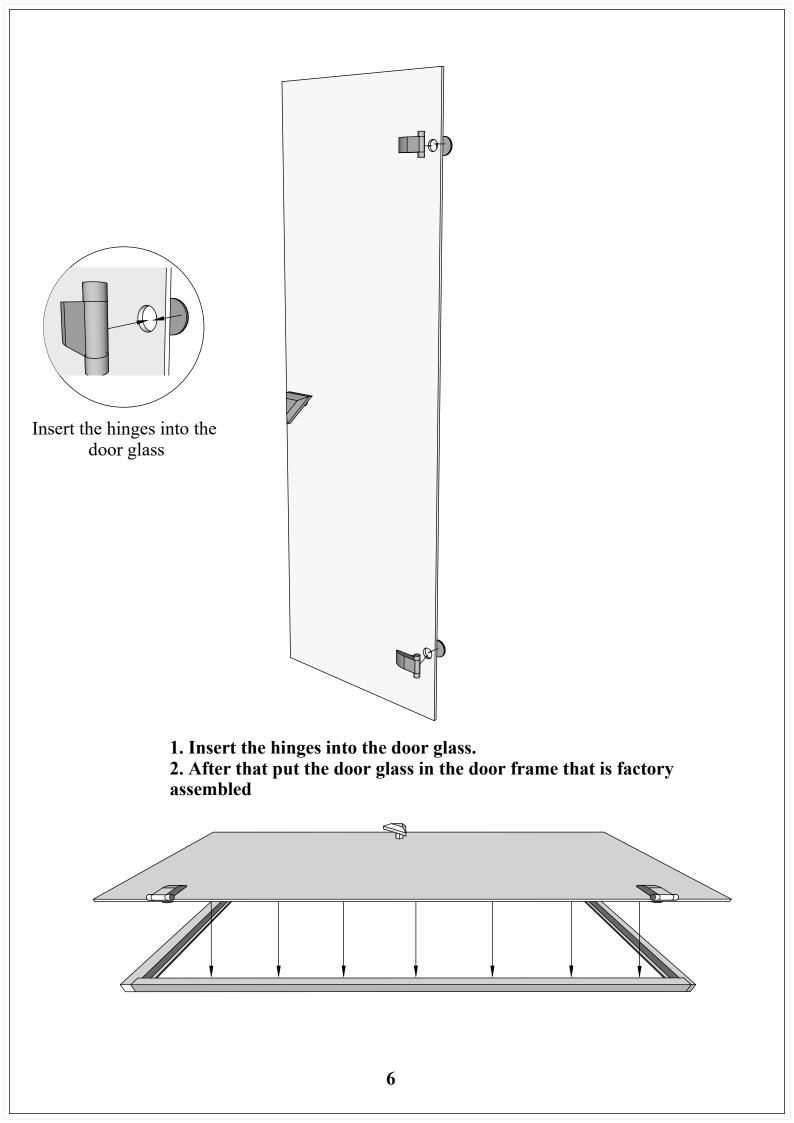

|                                      | Roof panel holders |      |      |   |                        |  |  |  |
|--------------------------------------|--------------------|------|------|---|------------------------|--|--|--|
| Panel<br>holder                      | 30                 | 30   | 1350 | 2 |                        |  |  |  |
| Panel<br>holder                      | 30                 | 30   | 1910 | 2 |                        |  |  |  |
| Sauna Corners                        |                    |      |      |   |                        |  |  |  |
| Corners                              | 34                 | 34   | 2160 | 4 |                        |  |  |  |
|                                      |                    |      |      |   | Corner covers          |  |  |  |
| Covers                               | 90                 | 19   | 2160 | 8 |                        |  |  |  |
|                                      | Brackets for doors |      |      |   |                        |  |  |  |
| Frame<br>bracket                     | 34                 | 44   | 1881 | 2 |                        |  |  |  |
|                                      |                    |      |      |   | Cover for heater wires |  |  |  |
| Wire cover                           | 140                | 34   | 1820 | 1 |                        |  |  |  |
|                                      |                    |      |      |   | Doors and windows      |  |  |  |
| Sauna door                           | 690                | 1912 | -    | 1 |                        |  |  |  |
| Other accessories for sauna building |                    |      |      |   |                        |  |  |  |
| Box of screws                        | -                  | -    | -    | 1 |                        |  |  |  |
| Sealing<br>tape                      | -                  | -    | -    | 1 | 0                      |  |  |  |