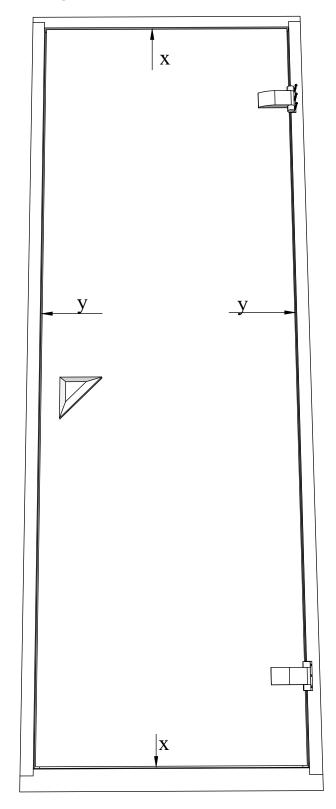

Drive the screw in pre-drilled holes on the door frame brackets

- **1. Insert the door frame brackets into the existing hole**
- 2. Pre-drill holes for screws
- 3. Drive the screw in pre-drilled hole

5x80mm for fastening corners to walls 5x80mm for door frame brackets