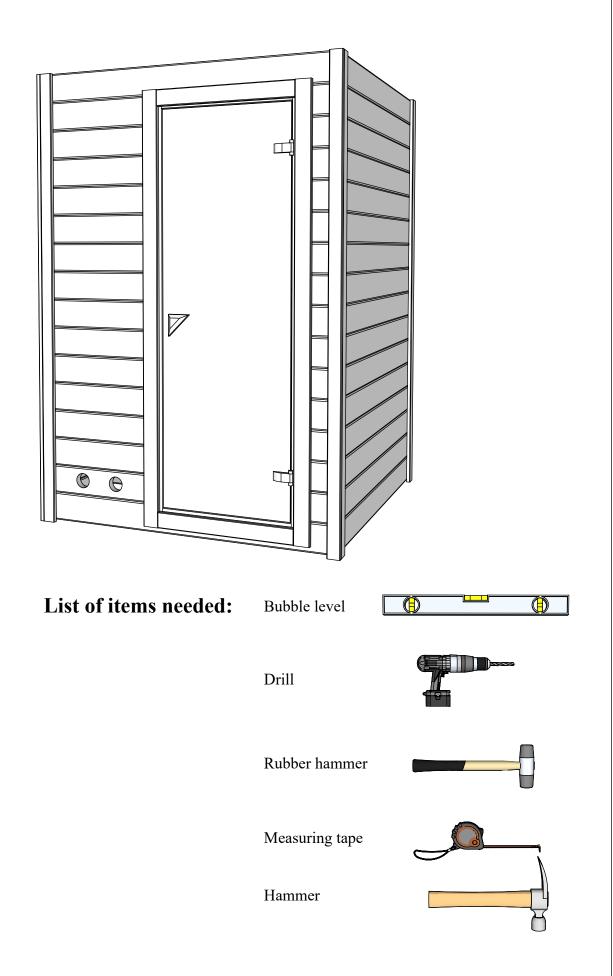

Assembly instructions

| A4<br>A2<br>A2<br>A2<br>A2<br>A2 | A3<br>A3<br>A3<br>A3<br>A3<br>A3 |
|----------------------------------|----------------------------------|
| A2<br>A2                         | A3 A3                            |
| A2                               | A3                               |
| A2<br>A2                         | A3 A3 A3                         |
| A2                               | A3                               |
| A2<br>A2                         | A3<br>A3                         |
| A1                               | 7, 1412 7,                       |
|                                  | * 1426                           |