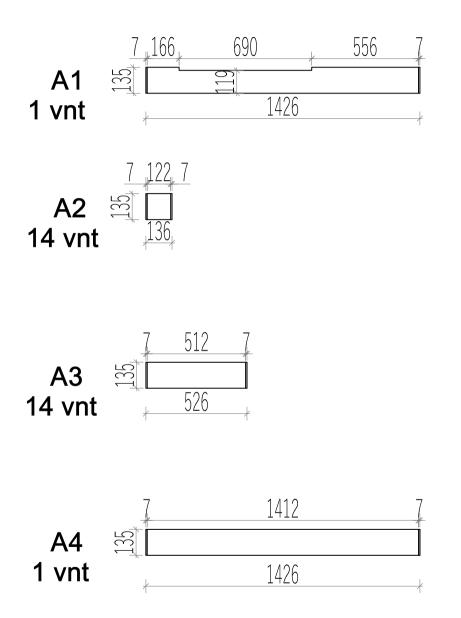

## 

| 7 | 1412 |  |
|---|------|--|
| 1 | 1426 |  |

| Pepermint Sauna |             |        |        |          |                            |              |  |  |
|-----------------|-------------|--------|--------|----------|----------------------------|--------------|--|--|
| Name            | Width       | Height | Length | Quantity | <b>3D Front Axonometry</b> | Side<br>view |  |  |
|                 |             |        |        |          | Front wall                 |              |  |  |
| A1              | 34          | 135    | 1426   | 1        |                            | ļ            |  |  |
| A2              | 34          | 135    | 136    | 14       |                            | <u>Î</u>     |  |  |
| A3              | 34          | 135    | 526    | 14       |                            | )            |  |  |
| A4              | 34          | 135    | 1426   | 1        |                            | ļ)           |  |  |
|                 |             |        |        |          | Back wall                  | -            |  |  |
| B1              | 34          | 135    | 1426   | 15       |                            | l            |  |  |
| B2              | 34          | 135    | 1426   | 1        |                            | ļ            |  |  |
|                 |             |        |        |          | Left wall                  |              |  |  |
| C1              | 34          | 135    | 1926   | 14       |                            | Û            |  |  |
| C2              | 34          | 135    | 1926   | 1        | 00                         | ĺ.           |  |  |
| C3              | 34          | 135    | 1926   | 1        |                            | ļ            |  |  |
|                 | Right wall  |        |        |          |                            |              |  |  |
| D1              | 34          | 135    | 1926   | 14       |                            | Î            |  |  |
| D2              | 34          | 135    | 1926   | 1        | 00                         | Û            |  |  |
| D3              | 34          | 135    | 1926   | 1        |                            | į)           |  |  |
|                 |             |        |        |          | Heater protection parts    |              |  |  |
| Heater<br>cover | 615         | 500    | -      | 1        |                            |              |  |  |
| Heater<br>cover | 455         | 500    | -      | 2        | E                          | ⊟            |  |  |
|                 |             |        |        |          | Sauna beds                 |              |  |  |
| Sauna bed       | 500         | 90     | 1400   | 1        |                            |              |  |  |
| Sauna bed       | 500         | 90     | 1900   | 1        |                            |              |  |  |
|                 | Bed holders |        |        |          |                            |              |  |  |
| Bed holder      | 30          | 30     | 500    | 2        |                            | 1            |  |  |
| Bed holder      | 30          | 30     | 800    | 2        |                            | 1            |  |  |
| Roof of sauna   |             |        |        |          |                            |              |  |  |
| Roof<br>panels  | 700         | 50     | 1900   | 2        |                            |              |  |  |