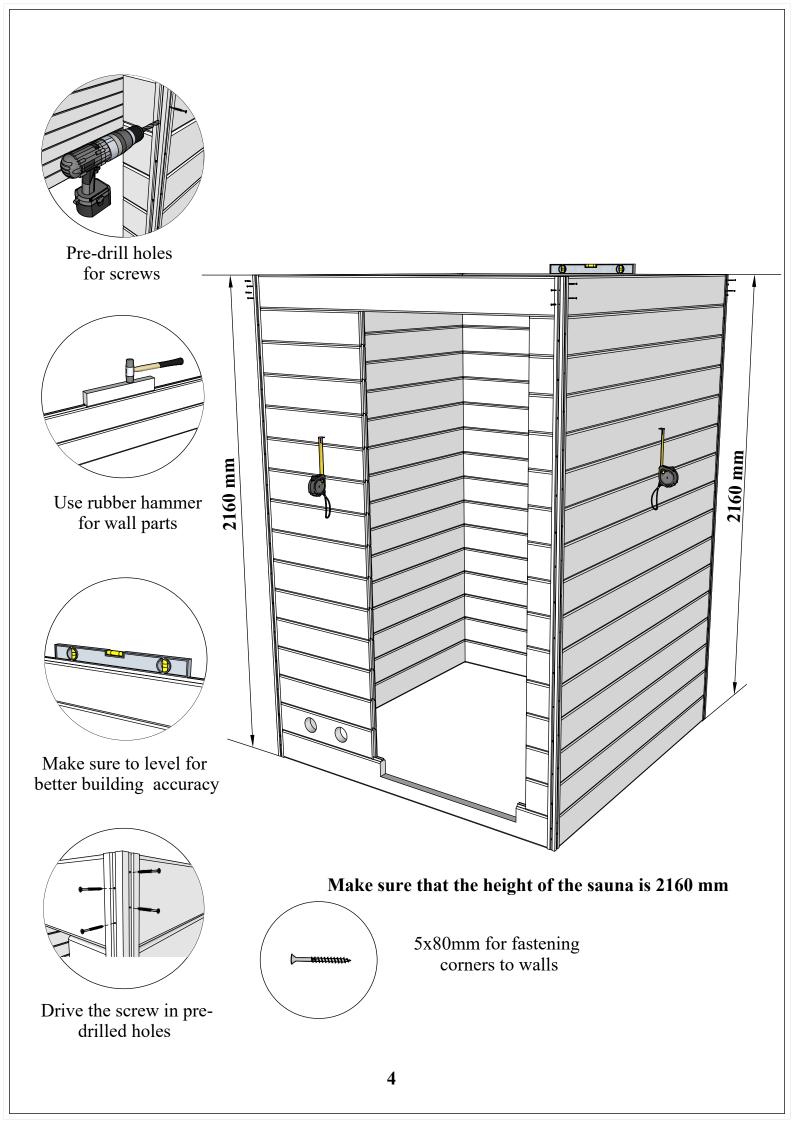

Assembly instructions

| A4<br>A2<br>A2<br>A2<br>A2<br>A2 | A3<br>A3<br>A3<br>A3<br>A3<br>A3 |
|----------------------------------|----------------------------------|
| A2<br>A2                         | A3 A3                            |
| A2                               | A3                               |
| A2<br>A2                         | A3 A3 A3                         |
| A2                               | A3                               |
| A2<br>A2                         | A3<br>A3                         |
| A1                               | 7, 1412 7,                       |
|                                  | * 1426                           |