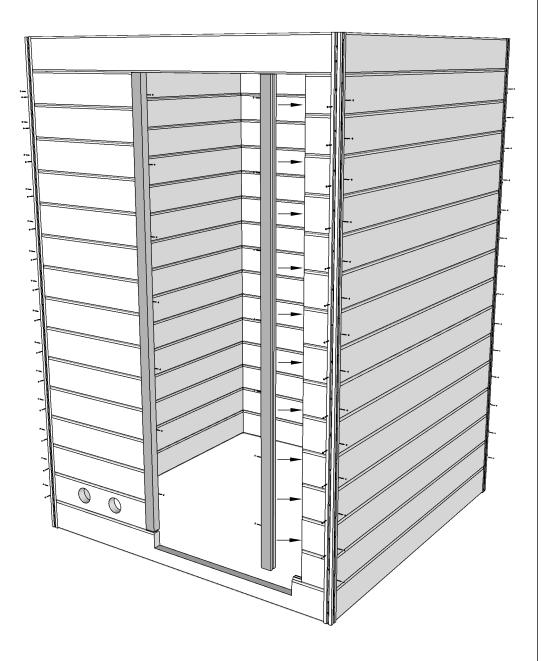

Assembly instructions

| A4<br>A2<br>A2<br>A2<br>A2<br>A2 | A3<br>A3<br>A3<br>A3<br>A3<br>A3 |
|----------------------------------|----------------------------------|
| A2<br>A2                         | A3 A3                            |
| A2                               | A3                               |
| A2<br>A2                         | A3 A3 A3                         |
| A2                               | A3                               |
| A2<br>A2                         | A3<br>A3                         |
| A1                               | 7, 1412 7,                       |
|                                  | * 1426                           |

## 

| 7 | 1412 |  |
|---|------|--|
| 1 | 1426 |  |

| Pepermint Sauna |             |        |        |          |                            |              |  |  |
|-----------------|-------------|--------|--------|----------|----------------------------|--------------|--|--|
| Name            | Width       | Height | Length | Quantity | <b>3D Front Axonometry</b> | Side<br>view |  |  |
|                 |             |        |        |          | Front wall                 |              |  |  |
| A1              | 34          | 135    | 1426   | 1        |                            | ļ            |  |  |
| A2              | 34          | 135    | 136    | 14       |                            | <u>Î</u>     |  |  |
| A3              | 34          | 135    | 526    | 14       |                            | )            |  |  |
| A4              | 34          | 135    | 1426   | 1        |                            | ļ)           |  |  |
|                 |             |        |        |          | Back wall                  | -            |  |  |
| B1              | 34          | 135    | 1426   | 15       |                            | l            |  |  |
| B2              | 34          | 135    | 1426   | 1        |                            | ļ            |  |  |
|                 |             |        |        |          | Left wall                  |              |  |  |
| C1              | 34          | 135    | 1926   | 14       |                            | Û            |  |  |
| C2              | 34          | 135    | 1926   | 1        | 00                         | ĺ.           |  |  |
| C3              | 34          | 135    | 1926   | 1        |                            | ļ            |  |  |
|                 | Right wall  |        |        |          |                            |              |  |  |
| D1              | 34          | 135    | 1926   | 14       |                            | Î            |  |  |
| D2              | 34          | 135    | 1926   | 1        | 00                         | Û            |  |  |
| D3              | 34          | 135    | 1926   | 1        |                            | į)           |  |  |
|                 |             |        |        |          | Heater protection parts    |              |  |  |
| Heater<br>cover | 615         | 500    | -      | 1        |                            |              |  |  |
| Heater<br>cover | 455         | 500    | -      | 2        | E                          | ⊟            |  |  |
|                 |             |        |        |          | Sauna beds                 |              |  |  |
| Sauna bed       | 500         | 90     | 1400   | 1        |                            |              |  |  |
| Sauna bed       | 500         | 90     | 1900   | 1        |                            |              |  |  |
|                 | Bed holders |        |        |          |                            |              |  |  |
| Bed holder      | 30          | 30     | 500    | 2        |                            | 1            |  |  |
| Bed holder      | 30          | 30     | 800    | 2        |                            | 1            |  |  |
| Roof of sauna   |             |        |        |          |                            |              |  |  |
| Roof<br>panels  | 700         | 50     | 1900   | 2        |                            |              |  |  |

|                                      | Roof panel holders |      |      |   |                        |  |  |  |
|--------------------------------------|--------------------|------|------|---|------------------------|--|--|--|
| Panel<br>holder                      | 30                 | 30   | 1350 | 2 |                        |  |  |  |
| Panel<br>holder                      | 30                 | 30   | 1910 | 2 |                        |  |  |  |
| Sauna Corners                        |                    |      |      |   |                        |  |  |  |
| Corners                              | 34                 | 34   | 2160 | 4 |                        |  |  |  |
|                                      |                    |      |      |   | Corner covers          |  |  |  |
| Covers                               | 90                 | 19   | 2160 | 8 |                        |  |  |  |
|                                      | Brackets for doors |      |      |   |                        |  |  |  |
| Frame<br>bracket                     | 34                 | 44   | 1881 | 2 |                        |  |  |  |
|                                      |                    |      |      |   | Cover for heater wires |  |  |  |
| Wire cover                           | 140                | 34   | 1820 | 1 |                        |  |  |  |
|                                      |                    |      |      |   | Doors and windows      |  |  |  |
| Sauna door                           | 690                | 1912 | -    | 1 |                        |  |  |  |
| Other accessories for sauna building |                    |      |      |   |                        |  |  |  |
| Box of screws                        | -                  | -    | -    | 1 |                        |  |  |  |
| Sealing<br>tape                      | -                  | -    | -    | 1 | 0                      |  |  |  |