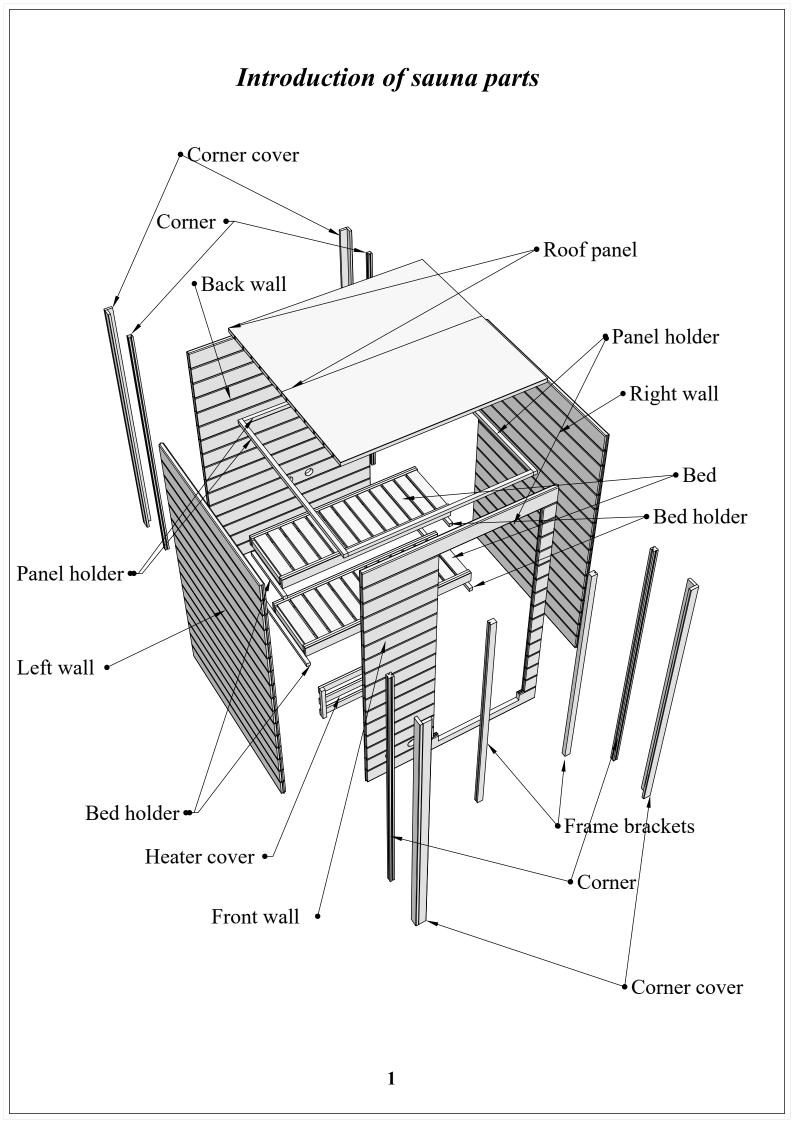

Assembly instructions

| A4<br>A2<br>A2<br>A2<br>A2<br>A2 | A3<br>A3<br>A3<br>A3<br>A3<br>A3 |
|----------------------------------|----------------------------------|
| A2<br>A2                         | A3 A3                            |
| A2                               | A3                               |
| A2<br>A2                         | A3 A3 A3                         |
| A2                               | A3                               |
| A2<br>A2                         | A3<br>A3                         |
| A1                               | 7, 1412 7,                       |
|                                  | * 1426                           |