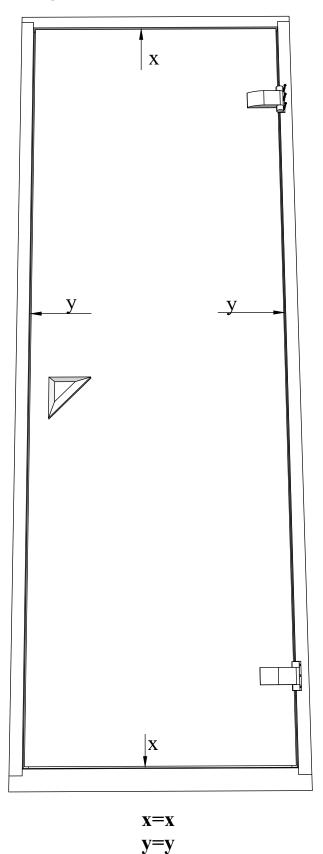

## Introduction of sauna parts

Make sure the length is the same

5x80mm for fastening corners to walls

Pre-drill holes for screws

Use rubber hammer for wall parts

Make sure to level for better building accuracy

Drive the screw in predrilled holes

5x80mm for fastening corners to walls

Pre-drill holes for screws

Use rubber hammer for wall parts

Make sure to level for better building accuracy

Drive the screw in predrilled holes

Make sure that the height of the sauna is 2160 mm

5x80mm for fastening corners to walls

Pre-drill holes for screws

Drive the screw in predrilled hole

Drive the screw in pre-drilled holes on the door frame brackets

- 1. Insert the door frame brackets into the existing hole
- 2. Pre-drill holes for screws
- 3. Drive the screw in pre-drilled hole

5x80mm for fastening corners to walls 5x80mm for door frame brackets

- 1. Insert the hinges into the door glass.
- 2. After that put the door glass in the door frame that is factory assembled

## ! Make sure the glass is centered between the door frame

Place the door in between the door frame you attached earlier

Pre-drill holes for screws

Drive the screw in predrilled hole

5x100mm for fastening door frame