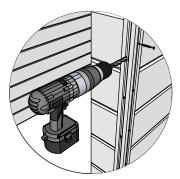

## Introduction of sauna parts

Make sure the length is the same

5x80mm for fastening corners to walls

Pre-drill holes for screws

Use rubber hammer for wall parts

Make sure to level for better building accuracy

Drive the screw in predrilled holes

5x80mm for fastening corners to walls

Pre-drill holes for screws

Use rubber hammer for wall parts

Make sure to level for better building accuracy

Drive the screw in predrilled holes