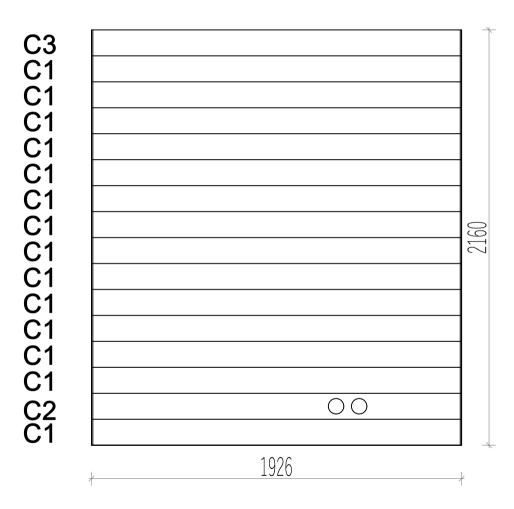

## Assembly instructions

List of items needed: Bubble level

Drill

Rubber hammer

Measuring tape

Hammer

| Laurel Sauna            |       |        |        |          |                     |              |  |  |  |  |
|-------------------------|-------|--------|--------|----------|---------------------|--------------|--|--|--|--|
| Name                    | Width | Height | Length | Quantity | 3D Front Axonometry | Side<br>view |  |  |  |  |
| Front wall              |       |        |        |          |                     |              |  |  |  |  |
| A1                      | 34    | 135    | 1926   | 1        |                     | 1            |  |  |  |  |
| A2                      | 34    | 135    | 170    | 14       |                     |              |  |  |  |  |
| A3                      | 34    | 135    | 992    | 14       |                     | 1            |  |  |  |  |
| A4                      | 34    | 135    | 1926   | 1        |                     | 1            |  |  |  |  |
| Back wall               |       |        |        |          |                     |              |  |  |  |  |
| B1                      | 34    | 135    | 1926   | 14       |                     |              |  |  |  |  |
| B2                      | 34    | 135    | 1926   | 1        | 00                  |              |  |  |  |  |
| В3                      | 34    | 135    | 1926   | 1        |                     | 1            |  |  |  |  |
|                         |       |        | 1      |          | Left wall           |              |  |  |  |  |
| C1                      | 34    | 135    | 1926   | 14       |                     | Î            |  |  |  |  |
| C2                      | 34    | 135    | 1926   | 1        |                     |              |  |  |  |  |
| C3                      | 34    | 135    | 1926   | 1        |                     | 1            |  |  |  |  |
| Right wall              |       |        |        |          |                     |              |  |  |  |  |
| D1                      | 34    | 135    | 1926   | 15       |                     |              |  |  |  |  |
| D2                      | 34    | 135    | 1926   | 1        |                     |              |  |  |  |  |
| Heater protection parts |       |        |        |          |                     |              |  |  |  |  |
| Heater<br>cover         | 615   | 500    | -      | 1        |                     |              |  |  |  |  |
| Heater<br>cover         | 455   | 500    | -      | 2        |                     |              |  |  |  |  |
|                         |       |        |        |          | Sauna beds          |              |  |  |  |  |
| Sauna bed               | 500   | 90     | 1100   | 1        |                     |              |  |  |  |  |
| Sauna bed               | 500   | 90     | 1400   | 1        |                     |              |  |  |  |  |
| Sauna bed               | 500   | 90     | 1900   | 2        |                     |              |  |  |  |  |
|                         |       |        |        |          | Bed holders         |              |  |  |  |  |
| Bed holder              | 30    | 30     | 500    | 3        |                     | 0            |  |  |  |  |
| Bed holder              | 30    | 30     | 800    | 3        |                     | 0            |  |  |  |  |
| Column for sauna beds   |       |        |        |          |                     |              |  |  |  |  |
| Column                  | 40    | 70     | 500    | 3        |                     |              |  |  |  |  |
|                         |       |        |        |          |                     |              |  |  |  |  |