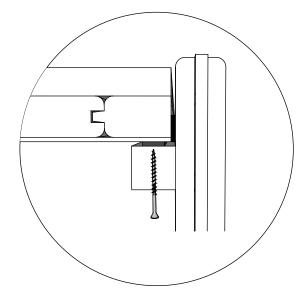

## Introduction of sauna parts

Make sure the length is the same

5x80mm for fastening corners to walls

Pre-drill holes for screws

Use rubber hammer for wall parts

Make sure to level for better building accuracy

Drive the screw in predrilled holes

5x80mm for fastening corners to walls

Pre-drill holes for screws

Use rubber hammer for wall parts

Make sure to level for better building accuracy

Drive the screw in predrilled holes