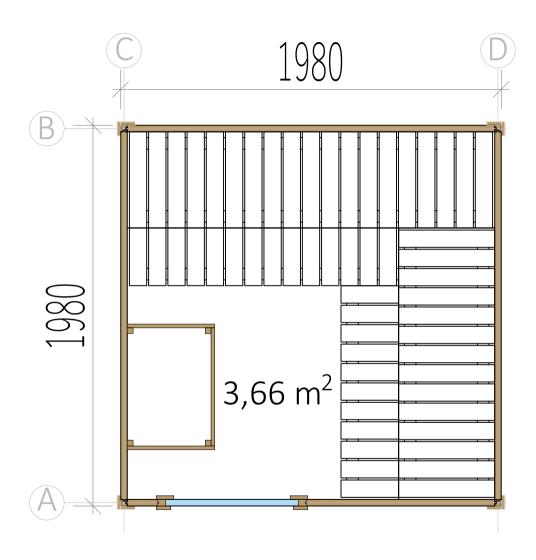

## Assembly instructions

List of items needed: Bubble level

Drill

Rubber hammer

Measuring tape

Hammer

| Laurel Sauna            |       |        |        |          |                     |              |  |  |  |  |
|-------------------------|-------|--------|--------|----------|---------------------|--------------|--|--|--|--|
| Name                    | Width | Height | Length | Quantity | 3D Front Axonometry | Side<br>view |  |  |  |  |
| Front wall              |       |        |        |          |                     |              |  |  |  |  |
| A1                      | 34    | 135    | 1926   | 1        |                     | 1            |  |  |  |  |
| A2                      | 34    | 135    | 170    | 14       |                     |              |  |  |  |  |
| A3                      | 34    | 135    | 992    | 14       |                     | 1            |  |  |  |  |
| A4                      | 34    | 135    | 1926   | 1        |                     | 1            |  |  |  |  |
| Back wall               |       |        |        |          |                     |              |  |  |  |  |
| B1                      | 34    | 135    | 1926   | 14       |                     |              |  |  |  |  |
| B2                      | 34    | 135    | 1926   | 1        | 00                  |              |  |  |  |  |
| В3                      | 34    | 135    | 1926   | 1        |                     | 1            |  |  |  |  |
|                         |       |        | 1      |          | Left wall           |              |  |  |  |  |
| C1                      | 34    | 135    | 1926   | 14       |                     | Î            |  |  |  |  |
| C2                      | 34    | 135    | 1926   | 1        |                     |              |  |  |  |  |
| C3                      | 34    | 135    | 1926   | 1        |                     | 1            |  |  |  |  |
| Right wall              |       |        |        |          |                     |              |  |  |  |  |
| D1                      | 34    | 135    | 1926   | 15       |                     |              |  |  |  |  |
| D2                      | 34    | 135    | 1926   | 1        |                     |              |  |  |  |  |
| Heater protection parts |       |        |        |          |                     |              |  |  |  |  |
| Heater<br>cover         | 615   | 500    | -      | 1        |                     |              |  |  |  |  |
| Heater<br>cover         | 455   | 500    | -      | 2        |                     |              |  |  |  |  |
|                         |       |        |        |          | Sauna beds          |              |  |  |  |  |
| Sauna bed               | 500   | 90     | 1100   | 1        |                     |              |  |  |  |  |
| Sauna bed               | 500   | 90     | 1400   | 1        |                     |              |  |  |  |  |
| Sauna bed               | 500   | 90     | 1900   | 2        |                     |              |  |  |  |  |
|                         |       |        |        |          | Bed holders         |              |  |  |  |  |
| Bed holder              | 30    | 30     | 500    | 3        |                     | 0            |  |  |  |  |
| Bed holder              | 30    | 30     | 800    | 3        |                     | 0            |  |  |  |  |
| Column for sauna beds   |       |        |        |          |                     |              |  |  |  |  |
| Column                  | 40    | 70     | 500    | 3        |                     |              |  |  |  |  |
|                         |       |        |        |          |                     |              |  |  |  |  |

| Roof of sauna      |                                      |      |      |   |                    |   |  |  |  |
|--------------------|--------------------------------------|------|------|---|--------------------|---|--|--|--|
| Roof<br>panels     | 950                                  | 50   | 1900 | 2 |                    |   |  |  |  |
| Roof panel holders |                                      |      |      |   |                    |   |  |  |  |
| Panel<br>holder    | 30                                   | 30   | 1850 | 2 |                    |   |  |  |  |
| Panel<br>holder    | 30                                   | 30   | 1910 | 2 |                    | 0 |  |  |  |
|                    | Sauna Corners                        |      |      |   |                    |   |  |  |  |
| Corners            | 34                                   | 34   | 2160 | 4 |                    | 1 |  |  |  |
| Corner covers      |                                      |      |      |   |                    |   |  |  |  |
| Covers             | 75                                   | 19   | 2160 | 8 |                    |   |  |  |  |
|                    |                                      |      |      |   | Brackets for doors |   |  |  |  |
| Frame<br>bracket   | 34                                   | 44   | 1881 | 2 |                    | 1 |  |  |  |
|                    | Cover for heater wires               |      |      |   |                    |   |  |  |  |
| Wire cover         | 140                                  | 34   | 1820 | 1 |                    | ш |  |  |  |
|                    | Doors and windows                    |      |      |   |                    |   |  |  |  |
| Sauna door         | 690                                  | 1912 | ı    | 1 |                    |   |  |  |  |
|                    | Other accessories for sauna building |      |      |   |                    |   |  |  |  |
| Box of screws      | -                                    | -    | ı    | 1 |                    |   |  |  |  |
| Sealing<br>tape    | -                                    | -    | -    | 1 | Q                  |   |  |  |  |