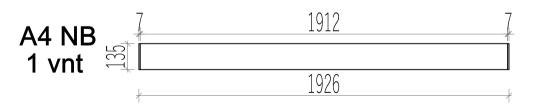

## Assembly instructions

List of items needed: Bubble level

Drill

Rubber hammer

Measuring tape

Hammer

| Laurel Sauna            |       |        |        |          |                     |              |  |  |  |  |
|-------------------------|-------|--------|--------|----------|---------------------|--------------|--|--|--|--|
| Name                    | Width | Height | Length | Quantity | 3D Front Axonometry | Side<br>view |  |  |  |  |
| Front wall              |       |        |        |          |                     |              |  |  |  |  |
| A1                      | 34    | 135    | 1926   | 1        |                     | 1            |  |  |  |  |
| A2                      | 34    | 135    | 170    | 14       |                     |              |  |  |  |  |
| A3                      | 34    | 135    | 992    | 14       |                     | 1            |  |  |  |  |
| A4                      | 34    | 135    | 1926   | 1        |                     | 1            |  |  |  |  |
| Back wall               |       |        |        |          |                     |              |  |  |  |  |
| B1                      | 34    | 135    | 1926   | 14       |                     |              |  |  |  |  |
| B2                      | 34    | 135    | 1926   | 1        | 00                  |              |  |  |  |  |
| В3                      | 34    | 135    | 1926   | 1        |                     | 1            |  |  |  |  |
|                         |       |        | 1      |          | Left wall           |              |  |  |  |  |
| C1                      | 34    | 135    | 1926   | 14       |                     | Î            |  |  |  |  |
| C2                      | 34    | 135    | 1926   | 1        |                     |              |  |  |  |  |
| C3                      | 34    | 135    | 1926   | 1        |                     | 1            |  |  |  |  |
| Right wall              |       |        |        |          |                     |              |  |  |  |  |
| D1                      | 34    | 135    | 1926   | 15       |                     |              |  |  |  |  |
| D2                      | 34    | 135    | 1926   | 1        |                     |              |  |  |  |  |
| Heater protection parts |       |        |        |          |                     |              |  |  |  |  |
| Heater<br>cover         | 615   | 500    | -      | 1        |                     |              |  |  |  |  |
| Heater<br>cover         | 455   | 500    | -      | 2        |                     |              |  |  |  |  |
|                         |       |        |        |          | Sauna beds          |              |  |  |  |  |
| Sauna bed               | 500   | 90     | 1100   | 1        |                     |              |  |  |  |  |
| Sauna bed               | 500   | 90     | 1400   | 1        |                     |              |  |  |  |  |
| Sauna bed               | 500   | 90     | 1900   | 2        |                     |              |  |  |  |  |
|                         |       |        |        |          | Bed holders         |              |  |  |  |  |
| Bed holder              | 30    | 30     | 500    | 3        |                     | 0            |  |  |  |  |
| Bed holder              | 30    | 30     | 800    | 3        |                     | 0            |  |  |  |  |
| Column for sauna beds   |       |        |        |          |                     |              |  |  |  |  |
| Column                  | 40    | 70     | 500    | 3        |                     |              |  |  |  |  |
|                         |       |        |        |          |                     |              |  |  |  |  |