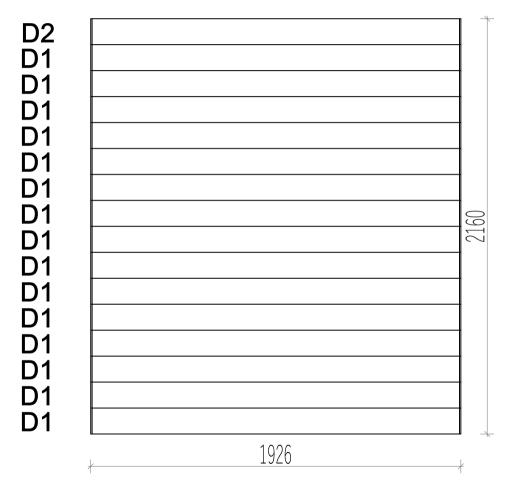

## Assembly instructions

List of items needed: Bubble level

Drill

Rubber hammer

Measuring tape

Hammer

| Laurel Sauna            |       |        |        |          |                     |              |  |  |  |  |
|-------------------------|-------|--------|--------|----------|---------------------|--------------|--|--|--|--|
| Name                    | Width | Height | Length | Quantity | 3D Front Axonometry | Side<br>view |  |  |  |  |
| Front wall              |       |        |        |          |                     |              |  |  |  |  |
| A1                      | 34    | 135    | 1926   | 1        |                     | 1            |  |  |  |  |
| A2                      | 34    | 135    | 170    | 14       |                     |              |  |  |  |  |
| A3                      | 34    | 135    | 992    | 14       |                     | 1            |  |  |  |  |
| A4                      | 34    | 135    | 1926   | 1        |                     | 1            |  |  |  |  |
| Back wall               |       |        |        |          |                     |              |  |  |  |  |
| B1                      | 34    | 135    | 1926   | 14       |                     |              |  |  |  |  |
| B2                      | 34    | 135    | 1926   | 1        | 00                  |              |  |  |  |  |
| В3                      | 34    | 135    | 1926   | 1        |                     | 1            |  |  |  |  |
|                         |       |        | 1      |          | Left wall           |              |  |  |  |  |
| C1                      | 34    | 135    | 1926   | 14       |                     | Î            |  |  |  |  |
| C2                      | 34    | 135    | 1926   | 1        |                     |              |  |  |  |  |
| C3                      | 34    | 135    | 1926   | 1        |                     | 1            |  |  |  |  |
| Right wall              |       |        |        |          |                     |              |  |  |  |  |
| D1                      | 34    | 135    | 1926   | 15       |                     |              |  |  |  |  |
| D2                      | 34    | 135    | 1926   | 1        |                     |              |  |  |  |  |
| Heater protection parts |       |        |        |          |                     |              |  |  |  |  |
| Heater<br>cover         | 615   | 500    | -      | 1        |                     |              |  |  |  |  |
| Heater<br>cover         | 455   | 500    | -      | 2        |                     |              |  |  |  |  |
|                         |       |        |        |          | Sauna beds          |              |  |  |  |  |
| Sauna bed               | 500   | 90     | 1100   | 1        |                     |              |  |  |  |  |
| Sauna bed               | 500   | 90     | 1400   | 1        |                     |              |  |  |  |  |
| Sauna bed               | 500   | 90     | 1900   | 2        |                     |              |  |  |  |  |
|                         |       |        |        |          | Bed holders         |              |  |  |  |  |
| Bed holder              | 30    | 30     | 500    | 3        |                     | 0            |  |  |  |  |
| Bed holder              | 30    | 30     | 800    | 3        |                     | 0            |  |  |  |  |
| Column for sauna beds   |       |        |        |          |                     |              |  |  |  |  |
| Column                  | 40    | 70     | 500    | 3        |                     |              |  |  |  |  |
|                         |       |        |        |          |                     |              |  |  |  |  |