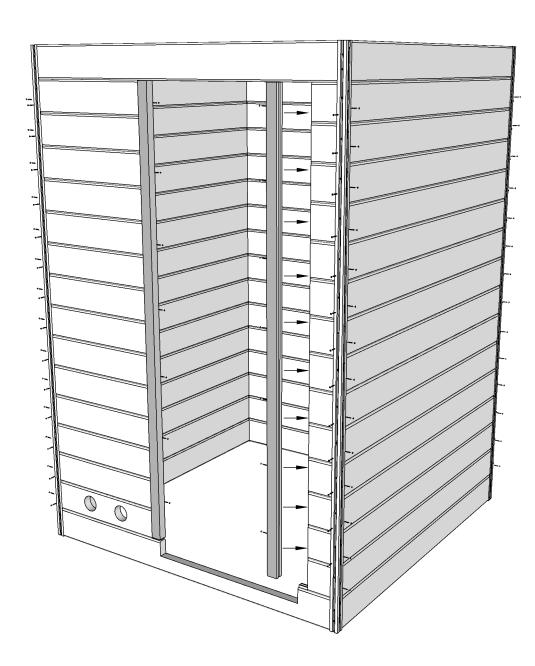

## Assembly instructions

List of items needed: Bubble level

Drill

Rubber hammer

Measuring tape

Hammer

| Laurel Sauna            |       |        |        |          |                     |              |  |  |  |  |
|-------------------------|-------|--------|--------|----------|---------------------|--------------|--|--|--|--|
| Name                    | Width | Height | Length | Quantity | 3D Front Axonometry | Side<br>view |  |  |  |  |
| Front wall              |       |        |        |          |                     |              |  |  |  |  |
| A1                      | 34    | 135    | 1926   | 1        |                     | 1            |  |  |  |  |
| A2                      | 34    | 135    | 170    | 14       |                     |              |  |  |  |  |
| A3                      | 34    | 135    | 992    | 14       |                     | 1            |  |  |  |  |
| A4                      | 34    | 135    | 1926   | 1        |                     | 1            |  |  |  |  |
| Back wall               |       |        |        |          |                     |              |  |  |  |  |
| B1                      | 34    | 135    | 1926   | 14       |                     |              |  |  |  |  |
| B2                      | 34    | 135    | 1926   | 1        | 00                  |              |  |  |  |  |
| В3                      | 34    | 135    | 1926   | 1        |                     | 1            |  |  |  |  |
|                         |       |        | 1      |          | Left wall           |              |  |  |  |  |
| C1                      | 34    | 135    | 1926   | 14       |                     | Î            |  |  |  |  |
| C2                      | 34    | 135    | 1926   | 1        |                     |              |  |  |  |  |
| C3                      | 34    | 135    | 1926   | 1        |                     | 1            |  |  |  |  |
| Right wall              |       |        |        |          |                     |              |  |  |  |  |
| D1                      | 34    | 135    | 1926   | 15       |                     |              |  |  |  |  |
| D2                      | 34    | 135    | 1926   | 1        |                     |              |  |  |  |  |
| Heater protection parts |       |        |        |          |                     |              |  |  |  |  |
| Heater<br>cover         | 615   | 500    | -      | 1        |                     |              |  |  |  |  |
| Heater<br>cover         | 455   | 500    | -      | 2        |                     |              |  |  |  |  |
|                         |       |        |        |          | Sauna beds          |              |  |  |  |  |
| Sauna bed               | 500   | 90     | 1100   | 1        |                     |              |  |  |  |  |
| Sauna bed               | 500   | 90     | 1400   | 1        |                     |              |  |  |  |  |
| Sauna bed               | 500   | 90     | 1900   | 2        |                     |              |  |  |  |  |
|                         |       |        |        |          | Bed holders         |              |  |  |  |  |
| Bed holder              | 30    | 30     | 500    | 3        |                     | 0            |  |  |  |  |
| Bed holder              | 30    | 30     | 800    | 3        |                     | 0            |  |  |  |  |
| Column for sauna beds   |       |        |        |          |                     |              |  |  |  |  |
| Column                  | 40    | 70     | 500    | 3        |                     |              |  |  |  |  |
|                         |       |        |        |          |                     |              |  |  |  |  |

| Roof of sauna      |                                      |      |      |   |                    |   |  |  |  |
|--------------------|--------------------------------------|------|------|---|--------------------|---|--|--|--|
| Roof<br>panels     | 950                                  | 50   | 1900 | 2 |                    |   |  |  |  |
| Roof panel holders |                                      |      |      |   |                    |   |  |  |  |
| Panel<br>holder    | 30                                   | 30   | 1850 | 2 |                    |   |  |  |  |
| Panel<br>holder    | 30                                   | 30   | 1910 | 2 |                    | 0 |  |  |  |
|                    | Sauna Corners                        |      |      |   |                    |   |  |  |  |
| Corners            | 34                                   | 34   | 2160 | 4 |                    | 1 |  |  |  |
| Corner covers      |                                      |      |      |   |                    |   |  |  |  |
| Covers             | 75                                   | 19   | 2160 | 8 |                    |   |  |  |  |
|                    |                                      |      |      |   | Brackets for doors |   |  |  |  |
| Frame<br>bracket   | 34                                   | 44   | 1881 | 2 |                    | 1 |  |  |  |
|                    | Cover for heater wires               |      |      |   |                    |   |  |  |  |
| Wire cover         | 140                                  | 34   | 1820 | 1 |                    | ш |  |  |  |
|                    | Doors and windows                    |      |      |   |                    |   |  |  |  |
| Sauna door         | 690                                  | 1912 | ı    | 1 |                    |   |  |  |  |
|                    | Other accessories for sauna building |      |      |   |                    |   |  |  |  |
| Box of screws      | -                                    | -    | ı    | 1 |                    |   |  |  |  |
| Sealing<br>tape    | -                                    | -    | -    | 1 | Q                  |   |  |  |  |