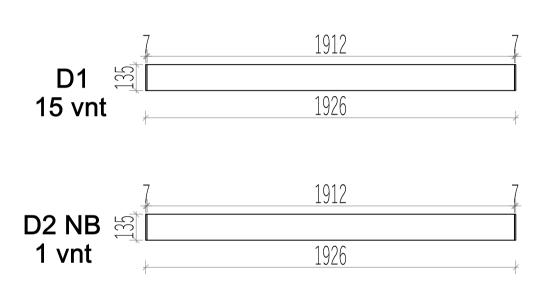

## Assembly instructions

List of items needed: Bubble level

Drill

Rubber hammer

Measuring tape

Hammer

| Laurel Sauna            |       |        |        |          |                     |              |  |  |  |  |
|-------------------------|-------|--------|--------|----------|---------------------|--------------|--|--|--|--|
| Name                    | Width | Height | Length | Quantity | 3D Front Axonometry | Side<br>view |  |  |  |  |
| Front wall              |       |        |        |          |                     |              |  |  |  |  |
| A1                      | 34    | 135    | 1926   | 1        |                     | 1            |  |  |  |  |
| A2                      | 34    | 135    | 170    | 14       |                     |              |  |  |  |  |
| A3                      | 34    | 135    | 992    | 14       |                     | 1            |  |  |  |  |
| A4                      | 34    | 135    | 1926   | 1        |                     | 1            |  |  |  |  |
| Back wall               |       |        |        |          |                     |              |  |  |  |  |
| B1                      | 34    | 135    | 1926   | 14       |                     |              |  |  |  |  |
| B2                      | 34    | 135    | 1926   | 1        | 00                  |              |  |  |  |  |
| В3                      | 34    | 135    | 1926   | 1        |                     | 1            |  |  |  |  |
|                         |       |        | 1      |          | Left wall           |              |  |  |  |  |
| C1                      | 34    | 135    | 1926   | 14       |                     | Î            |  |  |  |  |
| C2                      | 34    | 135    | 1926   | 1        |                     |              |  |  |  |  |
| C3                      | 34    | 135    | 1926   | 1        |                     | 1            |  |  |  |  |
| Right wall              |       |        |        |          |                     |              |  |  |  |  |
| D1                      | 34    | 135    | 1926   | 15       |                     |              |  |  |  |  |
| D2                      | 34    | 135    | 1926   | 1        |                     |              |  |  |  |  |
| Heater protection parts |       |        |        |          |                     |              |  |  |  |  |
| Heater<br>cover         | 615   | 500    | -      | 1        |                     |              |  |  |  |  |
| Heater<br>cover         | 455   | 500    | -      | 2        |                     |              |  |  |  |  |
|                         |       |        |        |          | Sauna beds          |              |  |  |  |  |
| Sauna bed               | 500   | 90     | 1100   | 1        |                     |              |  |  |  |  |
| Sauna bed               | 500   | 90     | 1400   | 1        |                     |              |  |  |  |  |
| Sauna bed               | 500   | 90     | 1900   | 2        |                     |              |  |  |  |  |
|                         |       |        |        |          | Bed holders         |              |  |  |  |  |
| Bed holder              | 30    | 30     | 500    | 3        |                     | 0            |  |  |  |  |
| Bed holder              | 30    | 30     | 800    | 3        |                     | 0            |  |  |  |  |
| Column for sauna beds   |       |        |        |          |                     |              |  |  |  |  |
| Column                  | 40    | 70     | 500    | 3        |                     |              |  |  |  |  |
|                         |       |        |        |          |                     |              |  |  |  |  |