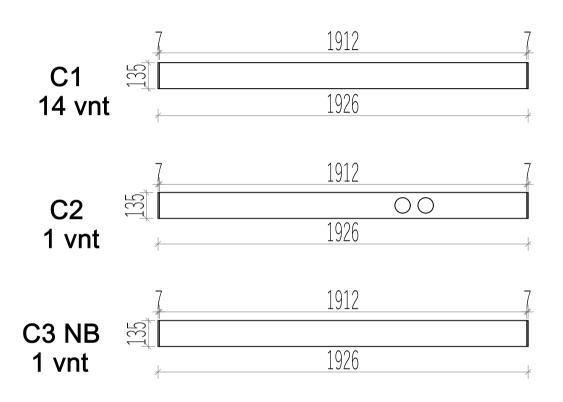

## Assembly instructions

List of items needed: Bubble level

Drill

Rubber hammer

Measuring tape

Hammer

| Laurel Sauna            |       |        |        |          |                     |              |  |  |  |  |
|-------------------------|-------|--------|--------|----------|---------------------|--------------|--|--|--|--|
| Name                    | Width | Height | Length | Quantity | 3D Front Axonometry | Side<br>view |  |  |  |  |
| Front wall              |       |        |        |          |                     |              |  |  |  |  |
| A1                      | 34    | 135    | 1926   | 1        |                     | 1            |  |  |  |  |
| A2                      | 34    | 135    | 170    | 14       |                     |              |  |  |  |  |
| A3                      | 34    | 135    | 992    | 14       |                     | 1            |  |  |  |  |
| A4                      | 34    | 135    | 1926   | 1        |                     | 1            |  |  |  |  |
| Back wall               |       |        |        |          |                     |              |  |  |  |  |
| B1                      | 34    | 135    | 1926   | 14       |                     |              |  |  |  |  |
| B2                      | 34    | 135    | 1926   | 1        | 00                  |              |  |  |  |  |
| В3                      | 34    | 135    | 1926   | 1        |                     | 1            |  |  |  |  |
|                         |       |        | 1      |          | Left wall           |              |  |  |  |  |
| C1                      | 34    | 135    | 1926   | 14       |                     | Î            |  |  |  |  |
| C2                      | 34    | 135    | 1926   | 1        |                     |              |  |  |  |  |
| C3                      | 34    | 135    | 1926   | 1        |                     | 1            |  |  |  |  |
| Right wall              |       |        |        |          |                     |              |  |  |  |  |
| D1                      | 34    | 135    | 1926   | 15       |                     |              |  |  |  |  |
| D2                      | 34    | 135    | 1926   | 1        |                     |              |  |  |  |  |
| Heater protection parts |       |        |        |          |                     |              |  |  |  |  |
| Heater<br>cover         | 615   | 500    | -      | 1        |                     |              |  |  |  |  |
| Heater<br>cover         | 455   | 500    | -      | 2        |                     |              |  |  |  |  |
|                         |       |        |        |          | Sauna beds          |              |  |  |  |  |
| Sauna bed               | 500   | 90     | 1100   | 1        |                     |              |  |  |  |  |
| Sauna bed               | 500   | 90     | 1400   | 1        |                     |              |  |  |  |  |
| Sauna bed               | 500   | 90     | 1900   | 2        |                     |              |  |  |  |  |
|                         |       |        |        |          | Bed holders         |              |  |  |  |  |
| Bed holder              | 30    | 30     | 500    | 3        |                     | 0            |  |  |  |  |
| Bed holder              | 30    | 30     | 800    | 3        |                     | 0            |  |  |  |  |
| Column for sauna beds   |       |        |        |          |                     |              |  |  |  |  |
| Column                  | 40    | 70     | 500    | 3        |                     |              |  |  |  |  |
|                         |       |        |        |          |                     |              |  |  |  |  |