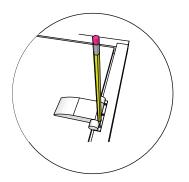

## Introduction of sauna parts

Make sure the length is the same

5x80mm for fastening corners to walls

Pre-drill holes for screws

Use rubber hammer for wall parts

Make sure to level for better building accuracy

Drive the screw in predrilled holes

5x80mm for fastening corners to walls

Pre-drill holes for screws

Use rubber hammer for wall parts

Make sure to level for better building accuracy

Drive the screw in predrilled holes