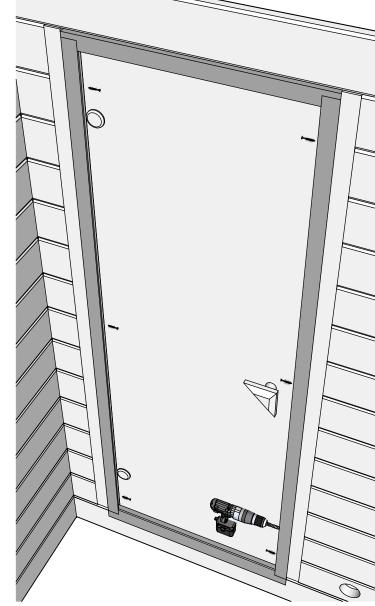

Make sure that the height of the sauna is 2160 mm

5x80mm for fastening corners to walls

Pre-drill holes for screws

Drive the screw in predrilled hole

Drive the screw in pre-drilled holes on the door frame brackets

- 1. Insert the door frame brackets into the existing hole
- 2. Pre-drill holes for screws
- 3. Drive the screw in pre-drilled hole

5x80mm for fastening corners to walls 5x80mm for door frame brackets

- 1. Insert the hinges into the door glass.
- 2. After that put the door glass in the door frame that is factory assembled