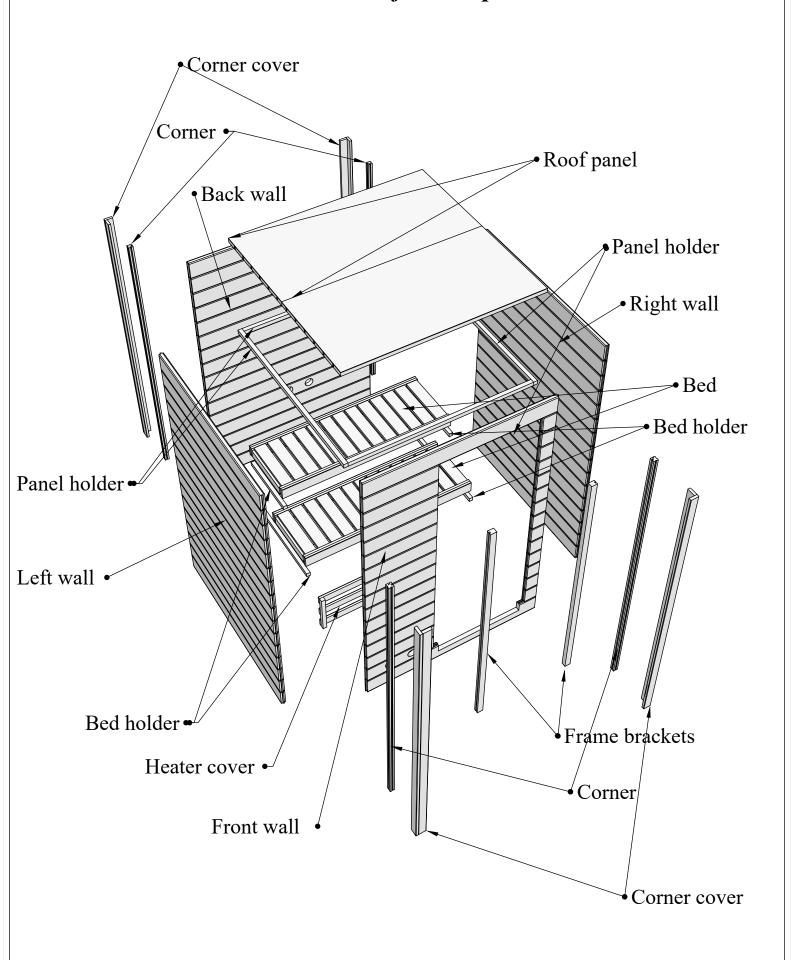

## Assembly instructions

List of items needed: Bubble level

Drill

Rubber hammer

Measuring tape

Hammer

| Laurel Sauna            |       |        |        |          |                     |              |  |  |  |  |
|-------------------------|-------|--------|--------|----------|---------------------|--------------|--|--|--|--|
| Name                    | Width | Height | Length | Quantity | 3D Front Axonometry | Side<br>view |  |  |  |  |
| Front wall              |       |        |        |          |                     |              |  |  |  |  |
| A1                      | 34    | 135    | 1926   | 1        |                     | 1            |  |  |  |  |
| A2                      | 34    | 135    | 170    | 14       |                     |              |  |  |  |  |
| A3                      | 34    | 135    | 992    | 14       |                     | 1            |  |  |  |  |
| A4                      | 34    | 135    | 1926   | 1        |                     | 1            |  |  |  |  |
| Back wall               |       |        |        |          |                     |              |  |  |  |  |
| B1                      | 34    | 135    | 1926   | 14       |                     |              |  |  |  |  |
| B2                      | 34    | 135    | 1926   | 1        | 00                  |              |  |  |  |  |
| В3                      | 34    | 135    | 1926   | 1        |                     | 1            |  |  |  |  |
|                         |       |        | 1      |          | Left wall           |              |  |  |  |  |
| C1                      | 34    | 135    | 1926   | 14       |                     | Î            |  |  |  |  |
| C2                      | 34    | 135    | 1926   | 1        |                     |              |  |  |  |  |
| C3                      | 34    | 135    | 1926   | 1        |                     | 1            |  |  |  |  |
| Right wall              |       |        |        |          |                     |              |  |  |  |  |
| D1                      | 34    | 135    | 1926   | 15       |                     |              |  |  |  |  |
| D2                      | 34    | 135    | 1926   | 1        |                     |              |  |  |  |  |
| Heater protection parts |       |        |        |          |                     |              |  |  |  |  |
| Heater<br>cover         | 615   | 500    | -      | 1        |                     |              |  |  |  |  |
| Heater<br>cover         | 455   | 500    | -      | 2        |                     |              |  |  |  |  |
|                         |       |        |        |          | Sauna beds          |              |  |  |  |  |
| Sauna bed               | 500   | 90     | 1100   | 1        |                     |              |  |  |  |  |
| Sauna bed               | 500   | 90     | 1400   | 1        |                     |              |  |  |  |  |
| Sauna bed               | 500   | 90     | 1900   | 2        |                     |              |  |  |  |  |
|                         |       |        |        |          | Bed holders         |              |  |  |  |  |
| Bed holder              | 30    | 30     | 500    | 3        |                     | 0            |  |  |  |  |
| Bed holder              | 30    | 30     | 800    | 3        |                     | 0            |  |  |  |  |
| Column for sauna beds   |       |        |        |          |                     |              |  |  |  |  |
| Column                  | 40    | 70     | 500    | 3        |                     |              |  |  |  |  |
|                         |       |        |        |          |                     |              |  |  |  |  |

| Roof of sauna      |                                      |      |      |   |                    |   |  |  |  |
|--------------------|--------------------------------------|------|------|---|--------------------|---|--|--|--|
| Roof<br>panels     | 950                                  | 50   | 1900 | 2 |                    |   |  |  |  |
| Roof panel holders |                                      |      |      |   |                    |   |  |  |  |
| Panel<br>holder    | 30                                   | 30   | 1850 | 2 |                    |   |  |  |  |
| Panel<br>holder    | 30                                   | 30   | 1910 | 2 |                    | 0 |  |  |  |
|                    | Sauna Corners                        |      |      |   |                    |   |  |  |  |
| Corners            | 34                                   | 34   | 2160 | 4 |                    | 1 |  |  |  |
| Corner covers      |                                      |      |      |   |                    |   |  |  |  |
| Covers             | 75                                   | 19   | 2160 | 8 |                    |   |  |  |  |
|                    |                                      |      |      |   | Brackets for doors |   |  |  |  |
| Frame<br>bracket   | 34                                   | 44   | 1881 | 2 |                    | 1 |  |  |  |
|                    | Cover for heater wires               |      |      |   |                    |   |  |  |  |
| Wire cover         | 140                                  | 34   | 1820 | 1 |                    | ш |  |  |  |
|                    | Doors and windows                    |      |      |   |                    |   |  |  |  |
| Sauna door         | 690                                  | 1912 | ı    | 1 |                    |   |  |  |  |
|                    | Other accessories for sauna building |      |      |   |                    |   |  |  |  |
| Box of screws      | -                                    | -    | ı    | 1 |                    |   |  |  |  |
| Sealing<br>tape    | -                                    | -    | -    | 1 | Q                  |   |  |  |  |