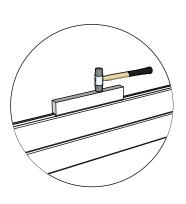

Drive the screw in predrilled holes

5x80mm for fastening corners to walls

Pre-drill holes for screws

Use rubber hammer for wall parts

Make sure to level for better building accuracy

Drive the screw in predrilled holes

Make sure that the height of the sauna is 2160 mm

5x80mm for fastening corners to walls

Pre-drill holes for screws

Drive the screw in predrilled hole

Drive the screw in pre-drilled holes on the door frame brackets