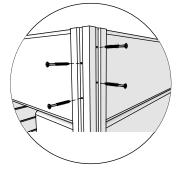

Place corner covers as shown on picture above

Nail the corner covers to hide screws