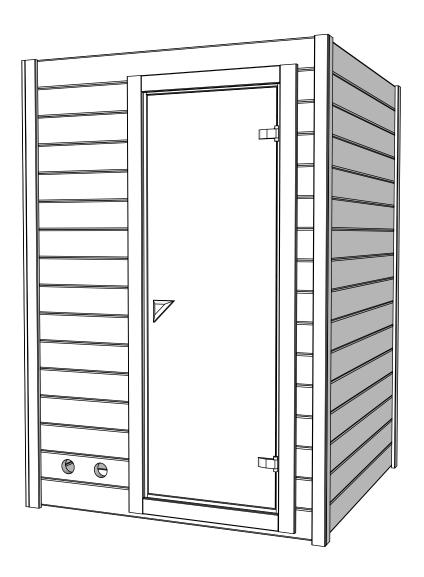

## Assembly instructions

List of items needed: Bubble level

Drill

Rubber hammer

Measuring tape

Hammer

| Laurel Sauna            |       |        |        |          |                     |              |  |  |  |  |
|-------------------------|-------|--------|--------|----------|---------------------|--------------|--|--|--|--|
| Name                    | Width | Height | Length | Quantity | 3D Front Axonometry | Side<br>view |  |  |  |  |
| Front wall              |       |        |        |          |                     |              |  |  |  |  |
| A1                      | 34    | 135    | 1926   | 1        |                     | 1            |  |  |  |  |
| A2                      | 34    | 135    | 170    | 14       |                     |              |  |  |  |  |
| A3                      | 34    | 135    | 992    | 14       |                     | 1            |  |  |  |  |
| A4                      | 34    | 135    | 1926   | 1        |                     | 1            |  |  |  |  |
| Back wall               |       |        |        |          |                     |              |  |  |  |  |
| B1                      | 34    | 135    | 1926   | 14       |                     |              |  |  |  |  |
| B2                      | 34    | 135    | 1926   | 1        | 00                  |              |  |  |  |  |
| В3                      | 34    | 135    | 1926   | 1        |                     | 1            |  |  |  |  |
|                         |       |        | 1      |          | Left wall           |              |  |  |  |  |
| C1                      | 34    | 135    | 1926   | 14       |                     | Î            |  |  |  |  |
| C2                      | 34    | 135    | 1926   | 1        |                     |              |  |  |  |  |
| C3                      | 34    | 135    | 1926   | 1        |                     | 1            |  |  |  |  |
| Right wall              |       |        |        |          |                     |              |  |  |  |  |
| D1                      | 34    | 135    | 1926   | 15       |                     |              |  |  |  |  |
| D2                      | 34    | 135    | 1926   | 1        |                     |              |  |  |  |  |
| Heater protection parts |       |        |        |          |                     |              |  |  |  |  |
| Heater<br>cover         | 615   | 500    | -      | 1        |                     |              |  |  |  |  |
| Heater<br>cover         | 455   | 500    | -      | 2        |                     |              |  |  |  |  |
|                         |       |        |        |          | Sauna beds          |              |  |  |  |  |
| Sauna bed               | 500   | 90     | 1100   | 1        |                     |              |  |  |  |  |
| Sauna bed               | 500   | 90     | 1400   | 1        |                     |              |  |  |  |  |
| Sauna bed               | 500   | 90     | 1900   | 2        |                     |              |  |  |  |  |
|                         |       |        |        |          | Bed holders         |              |  |  |  |  |
| Bed holder              | 30    | 30     | 500    | 3        |                     | 0            |  |  |  |  |
| Bed holder              | 30    | 30     | 800    | 3        |                     | 0            |  |  |  |  |
| Column for sauna beds   |       |        |        |          |                     |              |  |  |  |  |
| Column                  | 40    | 70     | 500    | 3        |                     |              |  |  |  |  |
|                         |       |        |        |          |                     |              |  |  |  |  |

| Roof of sauna      |                                      |      |      |   |                    |   |  |  |  |
|--------------------|--------------------------------------|------|------|---|--------------------|---|--|--|--|
| Roof<br>panels     | 950                                  | 50   | 1900 | 2 |                    |   |  |  |  |
| Roof panel holders |                                      |      |      |   |                    |   |  |  |  |
| Panel<br>holder    | 30                                   | 30   | 1850 | 2 |                    |   |  |  |  |
| Panel<br>holder    | 30                                   | 30   | 1910 | 2 |                    | 0 |  |  |  |
|                    | Sauna Corners                        |      |      |   |                    |   |  |  |  |
| Corners            | 34                                   | 34   | 2160 | 4 |                    | 1 |  |  |  |
| Corner covers      |                                      |      |      |   |                    |   |  |  |  |
| Covers             | 75                                   | 19   | 2160 | 8 |                    |   |  |  |  |
|                    |                                      |      |      |   | Brackets for doors |   |  |  |  |
| Frame<br>bracket   | 34                                   | 44   | 1881 | 2 |                    | 1 |  |  |  |
|                    | Cover for heater wires               |      |      |   |                    |   |  |  |  |
| Wire cover         | 140                                  | 34   | 1820 | 1 |                    | ш |  |  |  |
|                    | Doors and windows                    |      |      |   |                    |   |  |  |  |
| Sauna door         | 690                                  | 1912 | ı    | 1 |                    |   |  |  |  |
|                    | Other accessories for sauna building |      |      |   |                    |   |  |  |  |
| Box of screws      | -                                    | -    | ı    | 1 |                    |   |  |  |  |
| Sealing<br>tape    | -                                    | -    | -    | 1 | Q                  |   |  |  |  |

## ! Make sure the glass is centered between the door frame

Place the door in between the door frame you attached earlier

Pre-drill holes for screws

Drive the screw in predrilled hole

5x100mm for fastening door frame