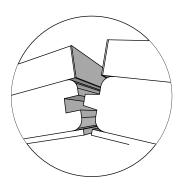

Place corner covers as shown on picture above

Nail the corner covers to hide screws