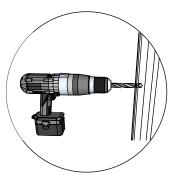

## Introduction of sauna parts

Make sure the length is the same

5x80mm for fastening corners to walls

Pre-drill holes for screws

Use rubber hammer for wall parts

Make sure to level for better building accuracy

Drive the screw in predrilled holes

5x80mm for fastening corners to walls

Pre-drill holes for screws

Use rubber hammer for wall parts

Make sure to level for better building accuracy

Drive the screw in predrilled holes