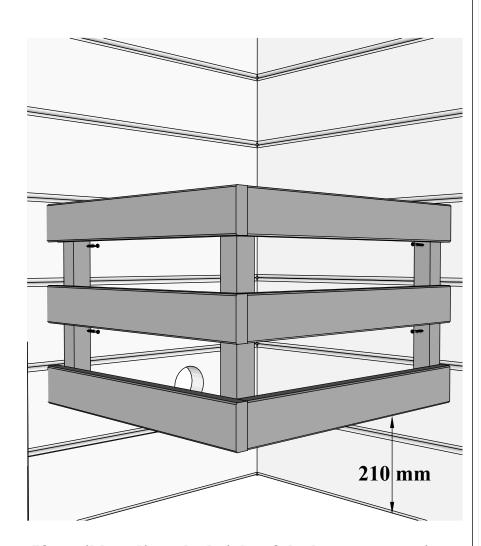

If possible, adjust the height of the heater protection according to the heater purchased. If not use default installation height.

Default installation height of heating protection is 210 mm above floor level.