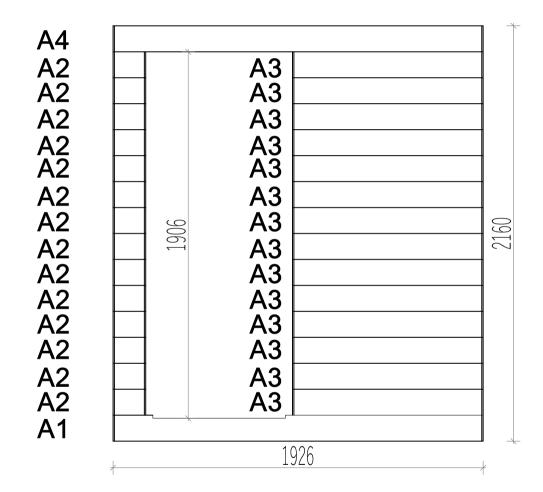

## Assembly instructions

List of items needed: Bubble level

Drill

Rubber hammer

Measuring tape

Hammer

| Laurel Sauna            |       |        |        |          |                     |              |  |  |  |  |
|-------------------------|-------|--------|--------|----------|---------------------|--------------|--|--|--|--|
| Name                    | Width | Height | Length | Quantity | 3D Front Axonometry | Side<br>view |  |  |  |  |
| Front wall              |       |        |        |          |                     |              |  |  |  |  |
| A1                      | 34    | 135    | 1926   | 1        |                     | 1            |  |  |  |  |
| A2                      | 34    | 135    | 170    | 14       |                     |              |  |  |  |  |
| A3                      | 34    | 135    | 992    | 14       |                     | 1            |  |  |  |  |
| A4                      | 34    | 135    | 1926   | 1        |                     | 1            |  |  |  |  |
| Back wall               |       |        |        |          |                     |              |  |  |  |  |
| B1                      | 34    | 135    | 1926   | 14       |                     |              |  |  |  |  |
| B2                      | 34    | 135    | 1926   | 1        | 00                  |              |  |  |  |  |
| В3                      | 34    | 135    | 1926   | 1        |                     | 1            |  |  |  |  |
|                         |       |        | 1      |          | Left wall           |              |  |  |  |  |
| C1                      | 34    | 135    | 1926   | 14       |                     | Î            |  |  |  |  |
| C2                      | 34    | 135    | 1926   | 1        |                     |              |  |  |  |  |
| C3                      | 34    | 135    | 1926   | 1        |                     | 1            |  |  |  |  |
| Right wall              |       |        |        |          |                     |              |  |  |  |  |
| D1                      | 34    | 135    | 1926   | 15       |                     |              |  |  |  |  |
| D2                      | 34    | 135    | 1926   | 1        |                     |              |  |  |  |  |
| Heater protection parts |       |        |        |          |                     |              |  |  |  |  |
| Heater<br>cover         | 615   | 500    | -      | 1        |                     |              |  |  |  |  |
| Heater<br>cover         | 455   | 500    | -      | 2        |                     |              |  |  |  |  |
|                         |       |        |        |          | Sauna beds          |              |  |  |  |  |
| Sauna bed               | 500   | 90     | 1100   | 1        |                     |              |  |  |  |  |
| Sauna bed               | 500   | 90     | 1400   | 1        |                     |              |  |  |  |  |
| Sauna bed               | 500   | 90     | 1900   | 2        |                     |              |  |  |  |  |
|                         |       |        |        |          | Bed holders         |              |  |  |  |  |
| Bed holder              | 30    | 30     | 500    | 3        |                     | 0            |  |  |  |  |
| Bed holder              | 30    | 30     | 800    | 3        |                     | 0            |  |  |  |  |
| Column for sauna beds   |       |        |        |          |                     |              |  |  |  |  |
| Column                  | 40    | 70     | 500    | 3        |                     |              |  |  |  |  |
|                         |       |        |        |          |                     |              |  |  |  |  |