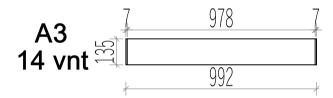

## Assembly instructions

List of items needed: Bubble level

Drill

Rubber hammer

Measuring tape

Hammer

| Laurel Sauna            |       |        |        |          |                     |              |  |  |  |  |
|-------------------------|-------|--------|--------|----------|---------------------|--------------|--|--|--|--|
| Name                    | Width | Height | Length | Quantity | 3D Front Axonometry | Side<br>view |  |  |  |  |
| Front wall              |       |        |        |          |                     |              |  |  |  |  |
| A1                      | 34    | 135    | 1926   | 1        |                     | 1            |  |  |  |  |
| A2                      | 34    | 135    | 170    | 14       |                     |              |  |  |  |  |
| A3                      | 34    | 135    | 992    | 14       |                     | 1            |  |  |  |  |
| A4                      | 34    | 135    | 1926   | 1        |                     | 1            |  |  |  |  |
| Back wall               |       |        |        |          |                     |              |  |  |  |  |
| B1                      | 34    | 135    | 1926   | 14       |                     |              |  |  |  |  |
| B2                      | 34    | 135    | 1926   | 1        | 00                  |              |  |  |  |  |
| В3                      | 34    | 135    | 1926   | 1        |                     | 1            |  |  |  |  |
|                         |       |        | 1      |          | Left wall           |              |  |  |  |  |
| C1                      | 34    | 135    | 1926   | 14       |                     | Î            |  |  |  |  |
| C2                      | 34    | 135    | 1926   | 1        |                     |              |  |  |  |  |
| C3                      | 34    | 135    | 1926   | 1        |                     | 1            |  |  |  |  |
| Right wall              |       |        |        |          |                     |              |  |  |  |  |
| D1                      | 34    | 135    | 1926   | 15       |                     |              |  |  |  |  |
| D2                      | 34    | 135    | 1926   | 1        |                     |              |  |  |  |  |
| Heater protection parts |       |        |        |          |                     |              |  |  |  |  |
| Heater<br>cover         | 615   | 500    | -      | 1        |                     |              |  |  |  |  |
| Heater<br>cover         | 455   | 500    | -      | 2        |                     |              |  |  |  |  |
|                         |       |        |        |          | Sauna beds          |              |  |  |  |  |
| Sauna bed               | 500   | 90     | 1100   | 1        |                     |              |  |  |  |  |
| Sauna bed               | 500   | 90     | 1400   | 1        |                     |              |  |  |  |  |
| Sauna bed               | 500   | 90     | 1900   | 2        |                     |              |  |  |  |  |
|                         |       |        |        |          | Bed holders         |              |  |  |  |  |
| Bed holder              | 30    | 30     | 500    | 3        |                     | 0            |  |  |  |  |
| Bed holder              | 30    | 30     | 800    | 3        |                     | 0            |  |  |  |  |
| Column for sauna beds   |       |        |        |          |                     |              |  |  |  |  |
| Column                  | 40    | 70     | 500    | 3        |                     |              |  |  |  |  |
|                         |       |        |        |          |                     |              |  |  |  |  |