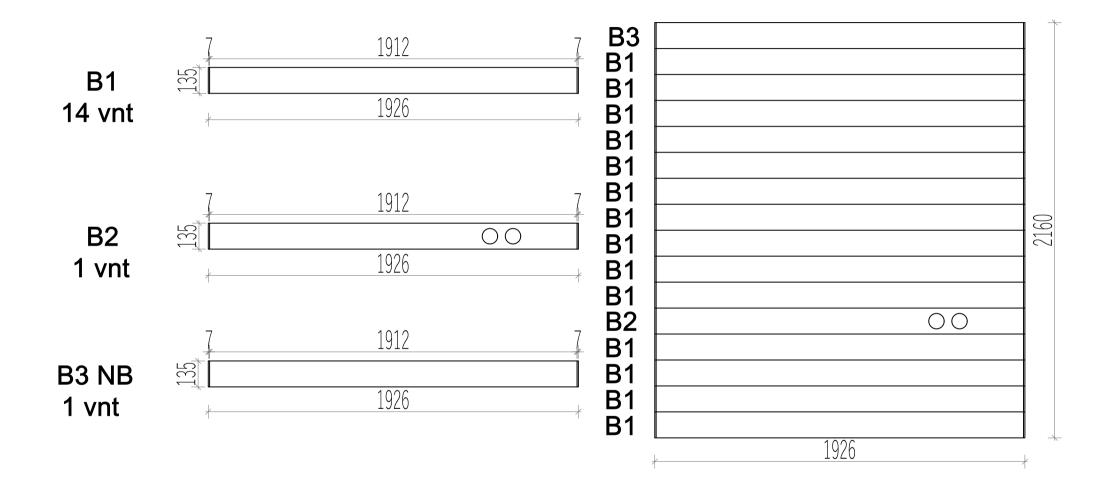

## Assembly instructions

List of items needed: Bubble level

Drill

Rubber hammer

Measuring tape

Hammer

| Laurel Sauna            |       |        |        |          |                     |              |  |  |  |  |
|-------------------------|-------|--------|--------|----------|---------------------|--------------|--|--|--|--|
| Name                    | Width | Height | Length | Quantity | 3D Front Axonometry | Side<br>view |  |  |  |  |
| Front wall              |       |        |        |          |                     |              |  |  |  |  |
| A1                      | 34    | 135    | 1926   | 1        |                     | 1            |  |  |  |  |
| A2                      | 34    | 135    | 170    | 14       |                     |              |  |  |  |  |
| A3                      | 34    | 135    | 992    | 14       |                     | 1            |  |  |  |  |
| A4                      | 34    | 135    | 1926   | 1        |                     | 1            |  |  |  |  |
| Back wall               |       |        |        |          |                     |              |  |  |  |  |
| B1                      | 34    | 135    | 1926   | 14       |                     |              |  |  |  |  |
| B2                      | 34    | 135    | 1926   | 1        | 00                  |              |  |  |  |  |
| В3                      | 34    | 135    | 1926   | 1        |                     | 1            |  |  |  |  |
|                         |       |        | 1      |          | Left wall           |              |  |  |  |  |
| C1                      | 34    | 135    | 1926   | 14       |                     | Î            |  |  |  |  |
| C2                      | 34    | 135    | 1926   | 1        |                     |              |  |  |  |  |
| C3                      | 34    | 135    | 1926   | 1        |                     | 1            |  |  |  |  |
| Right wall              |       |        |        |          |                     |              |  |  |  |  |
| D1                      | 34    | 135    | 1926   | 15       |                     |              |  |  |  |  |
| D2                      | 34    | 135    | 1926   | 1        |                     |              |  |  |  |  |
| Heater protection parts |       |        |        |          |                     |              |  |  |  |  |
| Heater<br>cover         | 615   | 500    | -      | 1        |                     |              |  |  |  |  |
| Heater<br>cover         | 455   | 500    | -      | 2        |                     |              |  |  |  |  |
|                         |       |        |        |          | Sauna beds          |              |  |  |  |  |
| Sauna bed               | 500   | 90     | 1100   | 1        |                     |              |  |  |  |  |
| Sauna bed               | 500   | 90     | 1400   | 1        |                     |              |  |  |  |  |
| Sauna bed               | 500   | 90     | 1900   | 2        |                     |              |  |  |  |  |
|                         |       |        |        |          | Bed holders         |              |  |  |  |  |
| Bed holder              | 30    | 30     | 500    | 3        |                     | 0            |  |  |  |  |
| Bed holder              | 30    | 30     | 800    | 3        |                     | 0            |  |  |  |  |
| Column for sauna beds   |       |        |        |          |                     |              |  |  |  |  |
| Column                  | 40    | 70     | 500    | 3        |                     |              |  |  |  |  |
|                         |       |        |        |          |                     |              |  |  |  |  |