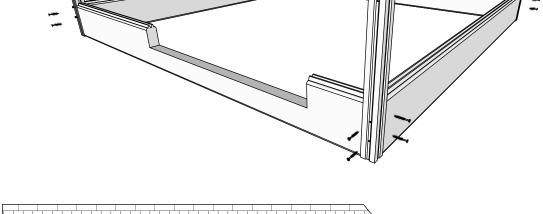

Make sure that the height of the sauna is 2160 mm

5x80mm for fastening corners to walls

Pre-drill holes for screws

Drive the screw in predrilled hole

Drive the screw in pre-drilled holes on the door frame brackets