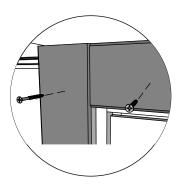

- 1. Insert the door frame brackets into the existing hole
- 2. Pre-drill holes for screws
- 3. Drive the screw in pre-drilled hole

5x80mm for fastening corners to walls 5x80mm for door frame brackets

- 1. Insert the hinges into the door glass.
- 2. After that put the door glass in the door frame that is factory assembled

## ! Make sure the glass is centered between the door frame

Place the door in between the door frame you attached earlier

Pre-drill holes for screws

Drive the screw in predrilled hole

5x100mm for fastening door frame