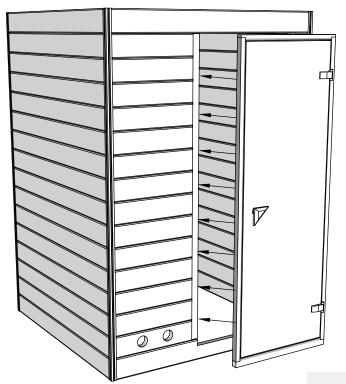

| Roof of sauna      |                                      |      |      |   |                    |   |  |  |  |
|--------------------|--------------------------------------|------|------|---|--------------------|---|--|--|--|
| Roof<br>panels     | 950                                  | 50   | 1900 | 2 |                    |   |  |  |  |
| Roof panel holders |                                      |      |      |   |                    |   |  |  |  |
| Panel<br>holder    | 30                                   | 30   | 1850 | 2 |                    |   |  |  |  |
| Panel<br>holder    | 30                                   | 30   | 1910 | 2 |                    | 0 |  |  |  |
|                    | Sauna Corners                        |      |      |   |                    |   |  |  |  |
| Corners            | 34                                   | 34   | 2160 | 4 |                    | 1 |  |  |  |
| Corner covers      |                                      |      |      |   |                    |   |  |  |  |
| Covers             | 75                                   | 19   | 2160 | 8 |                    |   |  |  |  |
|                    |                                      |      |      |   | Brackets for doors |   |  |  |  |
| Frame<br>bracket   | 34                                   | 44   | 1881 | 2 |                    | 1 |  |  |  |
|                    | Cover for heater wires               |      |      |   |                    |   |  |  |  |
| Wire cover         | 140                                  | 34   | 1820 | 1 |                    | ш |  |  |  |
|                    | Doors and windows                    |      |      |   |                    |   |  |  |  |
| Sauna door         | 690                                  | 1912 | ı    | 1 |                    |   |  |  |  |
|                    | Other accessories for sauna building |      |      |   |                    |   |  |  |  |
| Box of screws      | -                                    | -    | ı    | 1 |                    |   |  |  |  |
| Sealing<br>tape    | -                                    | -    | -    | 1 | Q                  |   |  |  |  |