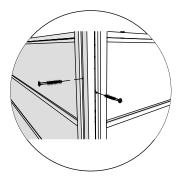

## Introduction of sauna parts

Make sure the length is the same

5x80mm for fastening corners to walls

Pre-drill holes for screws

Use rubber hammer for wall parts

Make sure to level for better building accuracy

Drive the screw in predrilled holes

5x80mm for fastening corners to walls

Pre-drill holes for screws

Use rubber hammer for wall parts

Make sure to level for better building accuracy

Drive the screw in predrilled holes