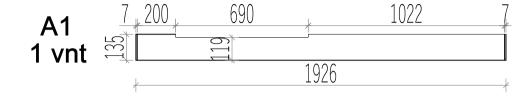

## Assembly instructions

List of items needed: Bubble level

Drill

Rubber hammer

Measuring tape

Hammer

| Laurel Sauna            |       |        |        |          |                     |              |  |  |  |  |
|-------------------------|-------|--------|--------|----------|---------------------|--------------|--|--|--|--|
| Name                    | Width | Height | Length | Quantity | 3D Front Axonometry | Side<br>view |  |  |  |  |
| Front wall              |       |        |        |          |                     |              |  |  |  |  |
| A1                      | 34    | 135    | 1926   | 1        |                     | 1            |  |  |  |  |
| A2                      | 34    | 135    | 170    | 14       |                     |              |  |  |  |  |
| A3                      | 34    | 135    | 992    | 14       |                     | 1            |  |  |  |  |
| A4                      | 34    | 135    | 1926   | 1        |                     | 1            |  |  |  |  |
| Back wall               |       |        |        |          |                     |              |  |  |  |  |
| B1                      | 34    | 135    | 1926   | 14       |                     |              |  |  |  |  |
| B2                      | 34    | 135    | 1926   | 1        | 00                  |              |  |  |  |  |
| В3                      | 34    | 135    | 1926   | 1        |                     | 1            |  |  |  |  |
|                         |       |        | 1      |          | Left wall           |              |  |  |  |  |
| C1                      | 34    | 135    | 1926   | 14       |                     | Î            |  |  |  |  |
| C2                      | 34    | 135    | 1926   | 1        |                     |              |  |  |  |  |
| C3                      | 34    | 135    | 1926   | 1        |                     | 1            |  |  |  |  |
| Right wall              |       |        |        |          |                     |              |  |  |  |  |
| D1                      | 34    | 135    | 1926   | 15       |                     |              |  |  |  |  |
| D2                      | 34    | 135    | 1926   | 1        |                     |              |  |  |  |  |
| Heater protection parts |       |        |        |          |                     |              |  |  |  |  |
| Heater<br>cover         | 615   | 500    | -      | 1        |                     |              |  |  |  |  |
| Heater<br>cover         | 455   | 500    | -      | 2        |                     |              |  |  |  |  |
|                         |       |        |        |          | Sauna beds          |              |  |  |  |  |
| Sauna bed               | 500   | 90     | 1100   | 1        |                     |              |  |  |  |  |
| Sauna bed               | 500   | 90     | 1400   | 1        |                     |              |  |  |  |  |
| Sauna bed               | 500   | 90     | 1900   | 2        |                     |              |  |  |  |  |
|                         |       |        |        |          | Bed holders         |              |  |  |  |  |
| Bed holder              | 30    | 30     | 500    | 3        |                     | 0            |  |  |  |  |
| Bed holder              | 30    | 30     | 800    | 3        |                     | 0            |  |  |  |  |
| Column for sauna beds   |       |        |        |          |                     |              |  |  |  |  |
| Column                  | 40    | 70     | 500    | 3        |                     |              |  |  |  |  |
|                         |       |        |        |          |                     |              |  |  |  |  |