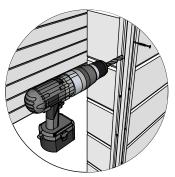

## Introduction of sauna parts

Make sure the length is the same

5x80mm for fastening corners to walls

Pre-drill holes for screws

Use rubber hammer for wall parts

Make sure to level for better building accuracy

Drive the screw in predrilled holes

5x80mm for fastening corners to walls

Pre-drill holes for screws

Use rubber hammer for wall parts

Make sure to level for better building accuracy

Drive the screw in predrilled holes