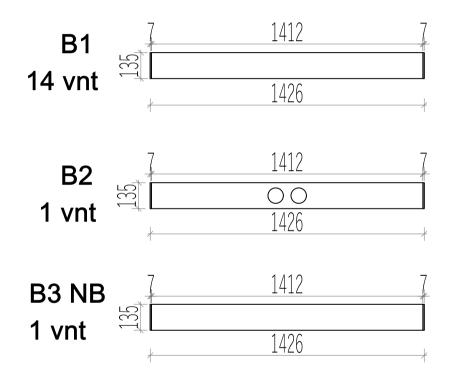

## D2

| 7  | 1412 |
|----|------|
| 1  | 1400 |
| ¥  | 1426 |
| .1 |      |

| Boswellia Sauna |       |        |        |          |                            |              |  |
|-----------------|-------|--------|--------|----------|----------------------------|--------------|--|
| Name            | Width | Height | Length | Quantity | <b>3D</b> Front Axonometry | Side<br>view |  |
|                 |       |        |        |          | Front wall                 |              |  |
| A1              | 34    | 135    | 1426   | 1        |                            | Ĵ            |  |
| A2              | 34    | 135    | 529    | 1        |                            | I            |  |
| A3              | 34    | 135    | 133    | 14       |                            | I            |  |
| A4              | 34    | 135    | 529    | 13       |                            | Ĵ            |  |
| A5              | 34    | 135    | 1426   | 1        |                            | Ĵ            |  |
|                 |       |        |        |          | Back wall                  | 1            |  |
| B1              | 34    | 135    | 1426   | 14       |                            | )            |  |
| B2              | 34    | 135    | 1426   | 1        |                            | Ĵ            |  |
| B3              | 34    | 135    | 1426   | 1        |                            | l            |  |
|                 |       |        | 1      |          | Left wall                  | 1            |  |
| C1              | 34    | 135    | 1426   | 15       |                            | Ì            |  |
| C2              | 34    | 135    | 1426   | 1        |                            | l            |  |
|                 |       |        | 1      |          | Right wall                 | 1            |  |
| D1              | 34    | 135    | 1426   | 15       |                            | Ĵ            |  |
| D2              | 34    | 135    | 1426   | 1        |                            | l            |  |
|                 |       |        |        |          | Heater protection parts    | 1            |  |
| Heater<br>cover | 615   | 500    | -      | 1        |                            |              |  |
| Heater<br>cover | 455   | 500    | -      | 1        | E                          |              |  |
|                 |       |        |        |          | Sauna beds                 |              |  |
| Sauna bed       | 500   | 90     | 1400   | 2        |                            |              |  |
|                 |       |        | 1      |          | Bed holders                | 1            |  |
| Bed holder      | 30    | 30     | 500    | 2        |                            | 1            |  |
| Bed holder      | 30    | 30     | 800    | 2        |                            | I            |  |
|                 |       |        |        |          | Roof of sauna              |              |  |
| Roof panels     | 700   | 50     | 1400   | 2        |                            |              |  |