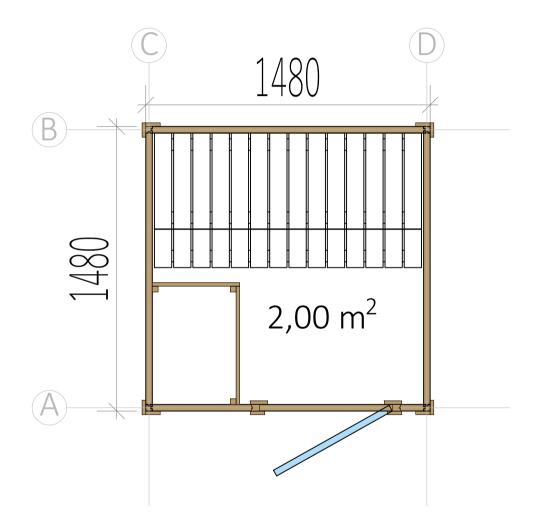

Assembly instructions









1 vnt \* 1426













## D2

| 7  | 1412 |
|----|------|
| 1  | 1400 |
| ¥  | 1426 |
| .1 |      |

| Boswellia Sauna |       |        |        |          |                            |              |  |
|-----------------|-------|--------|--------|----------|----------------------------|--------------|--|
| Name            | Width | Height | Length | Quantity | <b>3D</b> Front Axonometry | Side<br>view |  |
|                 |       |        |        |          | Front wall                 |              |  |
| A1              | 34    | 135    | 1426   | 1        |                            | Ĵ            |  |
| A2              | 34    | 135    | 529    | 1        |                            | I            |  |
| A3              | 34    | 135    | 133    | 14       |