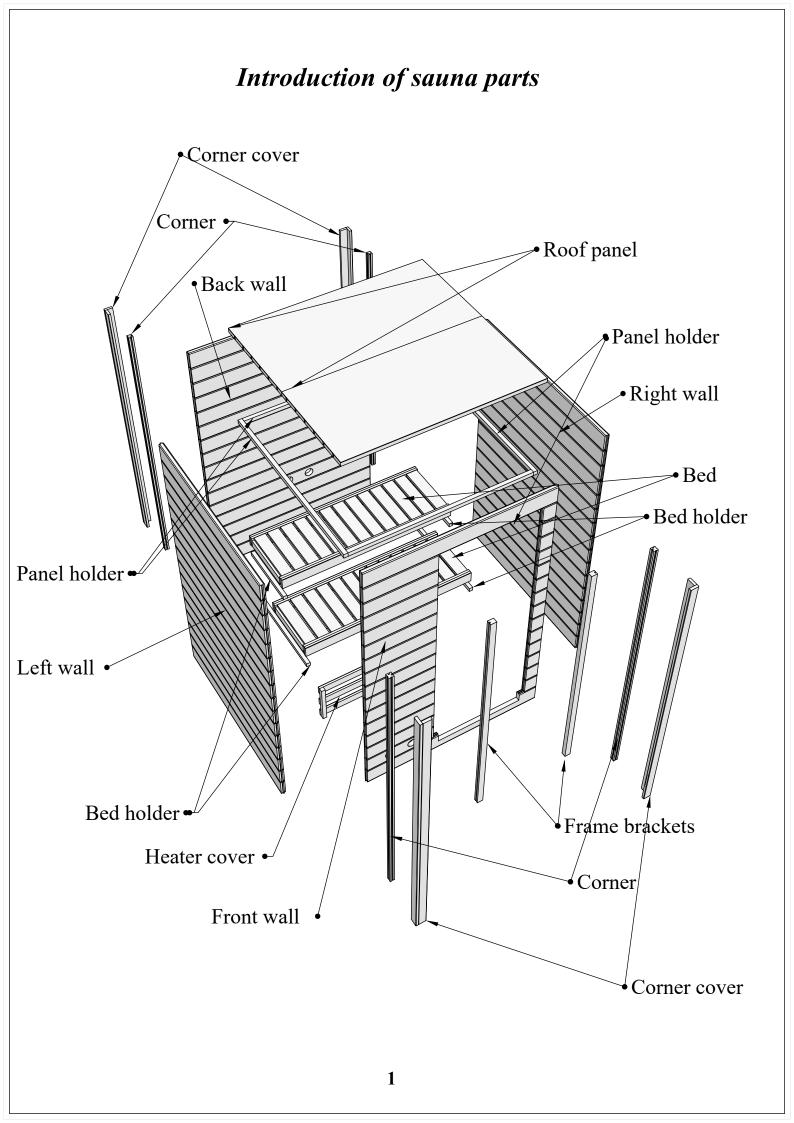

|   | Cover for heater wires                |  |  |  |
| Wire cover                           | 140           | 34   | 1820 | 1 |                                       |  |  |  |
|                                      |               |      |      |   | Doors and windows                     |  |  |  |
| Sauna door                           | 690           | 1912 | -    | 1 |                                       |  |  |  |
| Other accessories for sauna building |               |      |      |   |                                       |  |  |  |
| Box of screws                        | -             | -    | -    | 1 |                                       |  |  |  |
| Sealing<br>tape                      | -             | -    | -    | 1 | Q                                     |  |  |  |















Drive the screw in pre-drilled holes on the door frame brackets



- **1. Insert the door frame brackets into the existing hole**
- 2. Pre-drill holes for screws
- 3. Drive the screw in pre-drilled hole



5x80mm for fastening corners to walls 5x80mm for door frame brackets









x=x y=y









Place the upper sauna bed on the holder and fasten with screws. We recommend to leave the lower sauna bed loose so you can adjust it if needed











Pre-drill holes for screws



Connect roof panels as shown above

Drive the screws into the pre-drilled holes for the panel holder in the roof panel



MIIIIIII