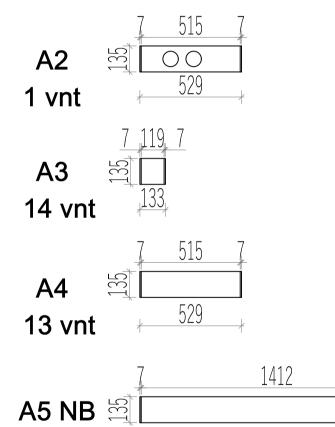

## D2

| 7  | 1412 |
|----|------|
| 1  | 1400 |
| ¥  | 1426 |
| .1 |      |

| Boswellia Sauna |       |        |        |          |                            |              |  |
|-----------------|-------|--------|--------|----------|----------------------------|--------------|--|
| Name            | Width | Height | Length | Quantity | <b>3D</b> Front Axonometry | Side<br>view |  |
|                 |       |        |        |          | Front wall                 |              |  |
| A1              | 34    | 135    | 1426   | 1        |                            | Ĵ            |  |
| A2              | 34    | 135    | 529    | 1        |                            | I            |  |
| A3              | 34    | 135    | 133    | 14       |                            | I            |  |
| A4              | 34    | 135    | 529    | 13       |                            | Ĵ            |  |
| A5              | 34    | 135    | 1426   | 1        |                            | Ĵ            |  |
|                 |       |        |        |          | Back wall                  | 1            |  |
| B1              | 34    | 135    | 1426   | 14       |                            | )            |  |
| B2              | 34    | 135    | 1426   | 1        |                            | Ĵ            |  |
| B3              | 34    | 135    | 1426   | 1        |                            | l            |  |
|                 |       |        | 1      |          | Left wall                  | 1            |  |
| C1              | 34    | 135    | 1426   | 15       |                            | Ì            |  |
| C2              | 34    | 135    | 1426   | 1        |                            | l            |  |
|                 |       |        | 1      |          | Right wall                 | 1            |  |
| D1              | 34    | 135    | 1426   | 15       |                            | Ĵ            |  |
| D2              | 34    | 135    | 1426   | 1        |                            | l            |  |
|                 |       |        |        |          | Heater protection parts    | 1            |  |
| Heater<br>cover | 615   | 500    | -      | 1        |                            |              |  |
| Heater<br>cover | 455   | 500    | -      | 1        | E                          |              |  |
|                 |       |        |        |          | Sauna beds                 |              |  |
| Sauna bed       | 500   | 90     | 1400   | 2        |                            |              |  |
|                 |       |        | 1      |          | Bed holders                | 1            |  |
| Bed holder      | 30    | 30     | 500    | 2        |                            | 1            |  |
| Bed holder      | 30    | 30     | 800    | 2        |                            | I            |  |
|                 |       |        |        |          | Roof of sauna              |              |  |
| Roof panels     | 700   | 50     | 1400   | 2        |                            |              |  |