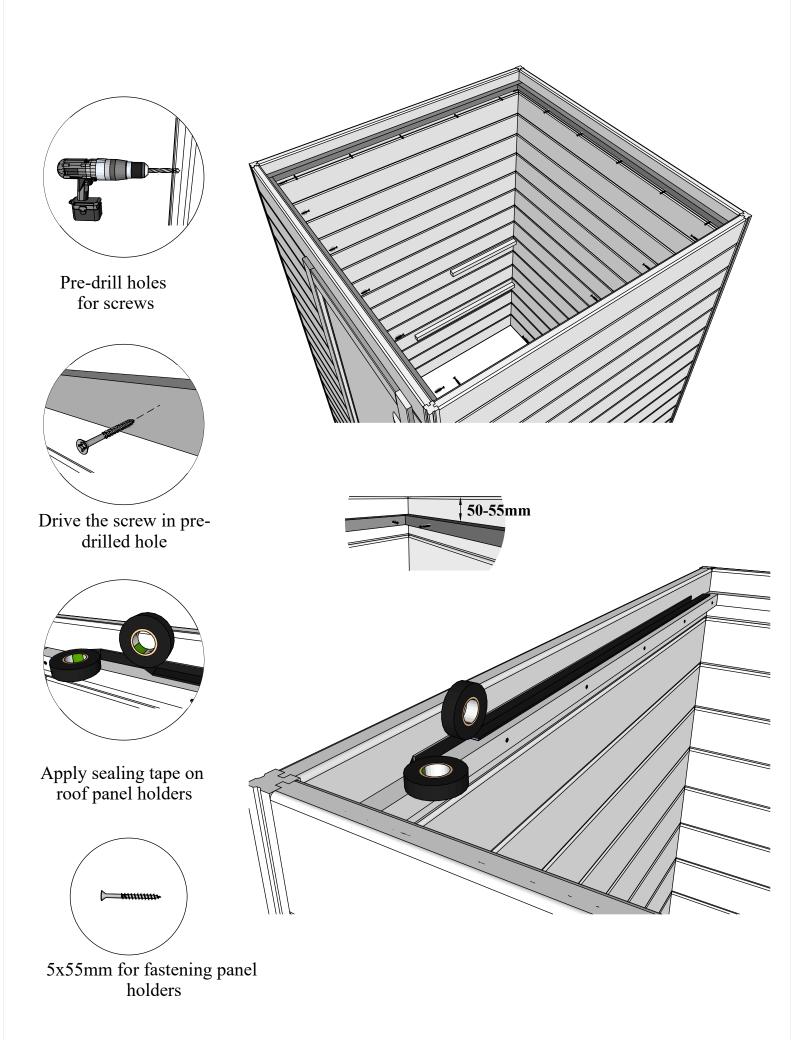

Drive the screws into the pre-drilled holes for the panel holder in the roof panel

MIIIIIII