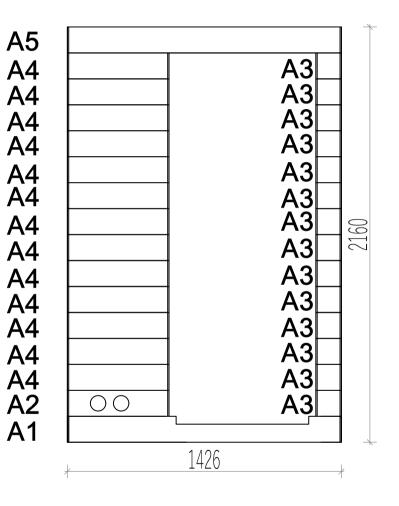

Assembly instructions









1 vnt \* 1426













## D2

| 7  | 1412 |
|----|------|
| 1  | 1400 |
| ¥  | 1426 |
| .1 |      |

| Boswellia Sauna |       |        |        |          |                            |              |  |
|-----------------|-------|--------|--------|----------|----------------------------|--------------|--|
| Name            | Width | Height | Length | Quantity | <b>3D</b> Front Axonometry | Side<br>view |  |
|                 |       |        |        |          | Front wall                 |              |  |
| A1              | 34    | 135    | 1426   | 1        |                            | Ĵ            |  |
| A2              | 34    | 135    | 529    | 1        |                            | I            |  |
| A3              | 34    | 135    | 133    | 14       |                            |