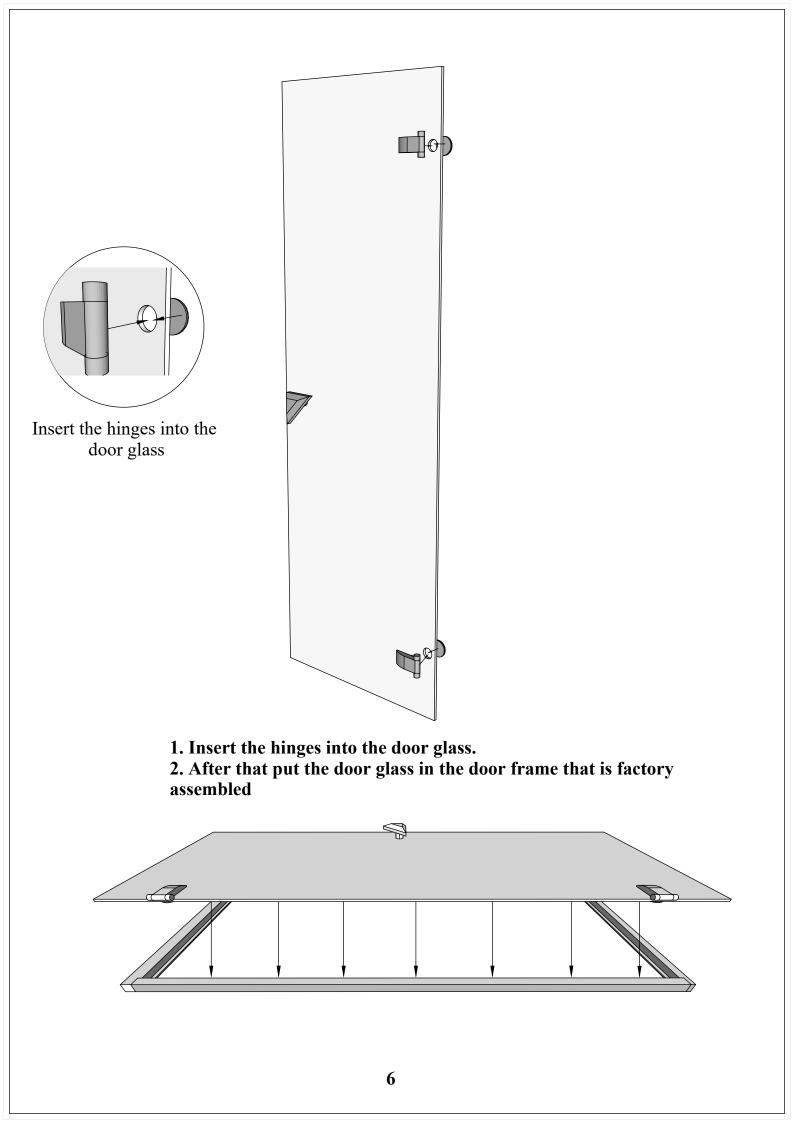

|  |  |  |
| Sauna door                           | 690           | 1912 | -    | 1 |                                       |  |  |  |
| Other accessories for sauna building |               |      |      |   |                                       |  |  |  |
| Box of screws                        | -             | -    | -    | 1 |                                       |  |  |  |
| Sealing<br>tape                      | -             | -    | -    | 1 | Q                                     |  |  |  |















Drive the screw in pre-drilled holes on the door frame brackets



- **1. Insert the door frame brackets into the existing hole**
- 2. Pre-drill holes for screws
- 3. Drive the screw in pre-drilled hole



5x80mm for fastening corners to walls 5x80mm for door frame brackets









x=x y=y









Place the upper sauna bed on the holder and fasten with screws. We recommend to leave the lower sauna bed loose so you can adjust it if needed











Pre-drill holes for screws



Connect roof panels as shown above

Drive the screws into the pre-drilled holes for the panel holder in the roof panel



MIIIIIII