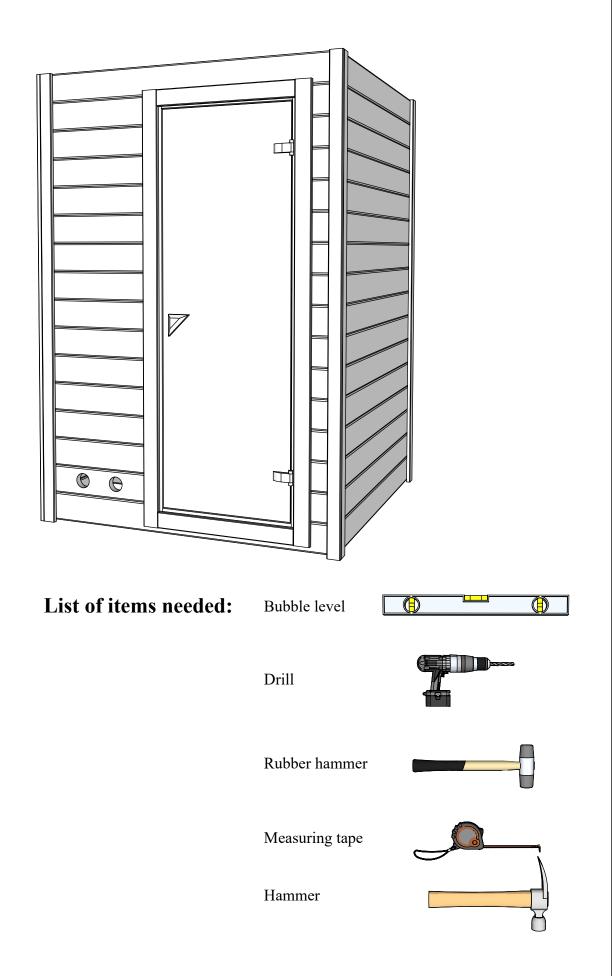

Assembly instructions









1 vnt \* 1426













## D2

| 7  | 1412 |
|----|------|
| 1  | 1400 |
| ¥  | 1426 |
| .1 |      |

| Boswellia Sauna |       |        |        |          |                            |              |  |
|-----------------|-------|--------|--------|----------|----------------------------|--------------|--|
| Name            | Width | Height | Length | Quantity | <b>3D</b> Front Axonometry | Side<br>view |  |
|                 |       |        |        |          | Front wall                 |              |  |
| A1              | 34    | 135    | 1426   | 1        |                            | Ĵ            |  |
| A2              | 34    | 135    | 529    | 1        |                            | I            |  |
| A3              | 34    | 135    | 133    | 14       |