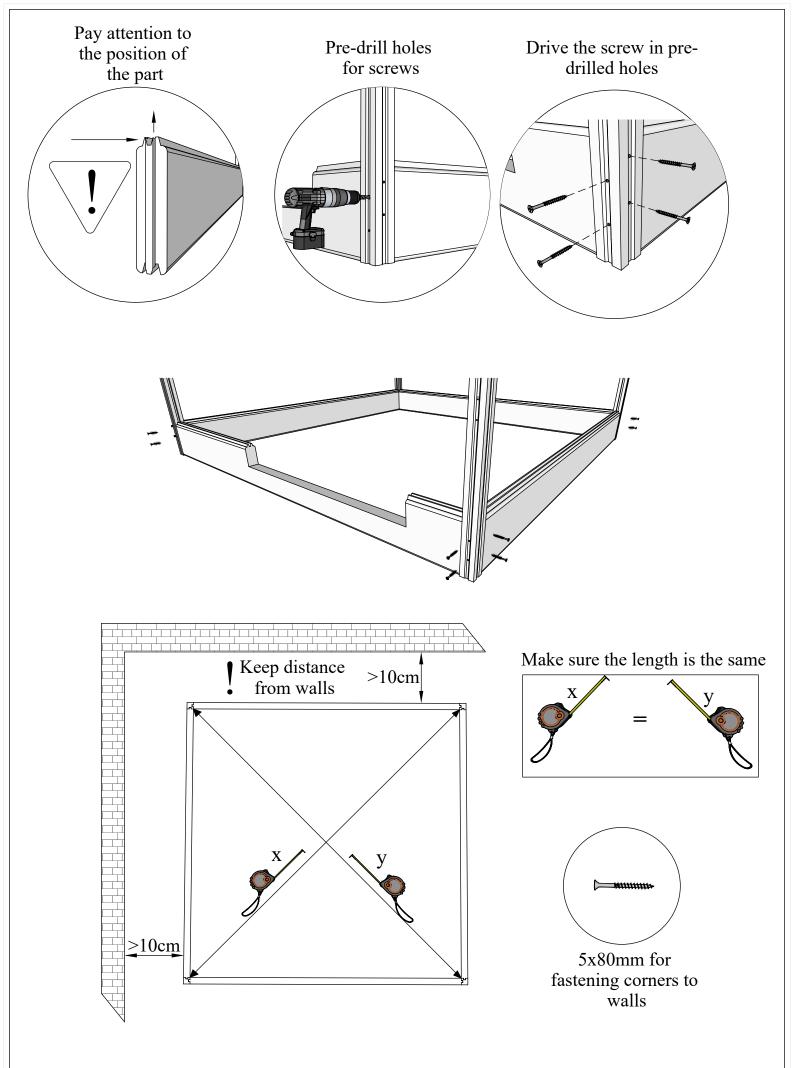

Drive the screw in pre-drilled holes on the door frame brackets

- **1. Insert the door frame brackets into the existing hole**
- 2. Pre-drill holes for screws
- 3. Drive the screw in pre-drilled hole

5x80mm for fastening corners to walls 5x80mm for door frame brackets

x=x y=y

Place the upper sauna bed on the holder and fasten with screws. We recommend to leave the lower sauna bed loose so you can adjust it if needed

Pre-drill holes for screws

Connect roof panels as shown above