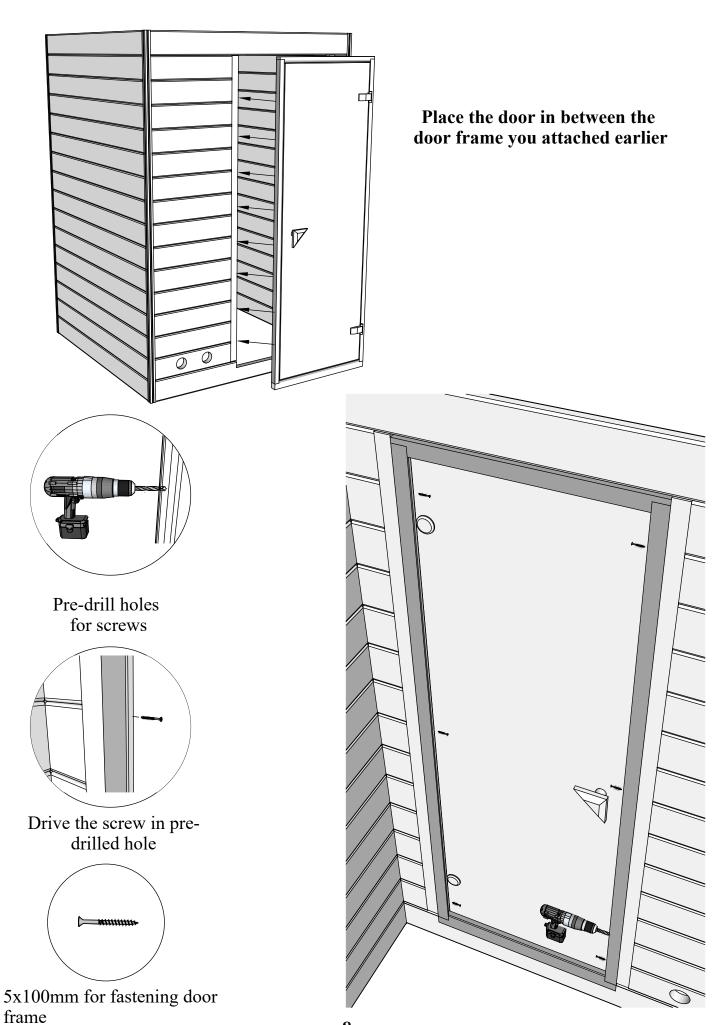

una door                           | 690           | 1912 | -    | 1 |                                       |  |  |  |
| Other accessories for sauna building |               |      |      |   |                                       |  |  |  |
| Box of screws                        | -             | -    | -    | 1 |                                       |  |  |  |
| Sealing<br>tape                      | -             | -    | -    | 1 | Q                                     |  |  |  |















Drive the screw in pre-drilled holes on the door frame brackets



- **1. Insert the door frame brackets into the existing hole**
- 2. Pre-drill holes for screws
- 3. Drive the screw in pre-drilled hole



5x80mm for fastening corners to walls 5x80mm for door frame brackets









x=x y=y









Place the upper sauna bed on the holder and fasten with screws. We recommend to leave the lower sauna bed loose so you can adjust it if needed











Pre-drill holes for screws



Connect roof panels as shown above

Drive the screws into the pre-drilled holes for the panel holder in the roof panel



MIIIIIII