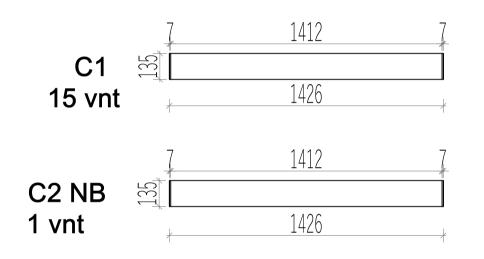

## D2

| 7  | 1412 |
|----|------|
| 1  | 1400 |
| ¥  | 1426 |
| .1 |      |

| Boswellia Sauna |       |        |        |          |                            |              |  |
|-----------------|-------|--------|--------|----------|----------------------------|--------------|--|
| Name            | Width | Height | Length | Quantity | <b>3D</b> Front Axonometry | Side<br>view |  |
|                 |       |        |        |          | Front wall                 |              |  |
| A1              | 34    | 135    | 1426   | 1        |                            | Ĵ            |  |
| A2              | 34    | 135    | 529    | 1        |                            | I            |  |
| A3              | 34    | 135    | 133    | 14       |                            | I            |  |
| A4              | 34    | 135    | 529    | 13       |                            | Ĵ            |  |
| A5              | 34    | 135    | 1426   | 1        |                            | Ĵ            |  |
|                 |       |        |        |          | Back wall                  | 1            |  |
| B1              | 34    | 135    | 1426   | 14       |                            | )            |  |
| B2              | 34    | 135    | 1426   | 1        |                            | Ĵ            |  |
| B3              | 34    | 135    | 1426   | 1        |                            | l            |  |
|                 |       |        | 1      |          | Left wall                  | 1            |  |
| C1              | 34    | 135    | 1426   | 15       |                            | Ì            |  |
| C2              | 34    | 135    | 1426   | 1        |                            | l            |  |
|                 |       |        | 1      |          | Right wall                 | 1            |  |
| D1              | 34    | 135    | 1426   | 15       |                            | Ĵ            |  |
| D2              | 34    | 135    | 1426   | 1        |                            | l            |  |
|                 |       |        |        |          | Heater protection parts    | 1            |  |
| Heater<br>cover | 615   | 500    | -      | 1        |                            |              |  |
| Heater<br>cover | 455   | 500    | -      | 1        | E                          |              |  |
|                 |       |        |        |          | Sauna beds                 |              |  |
| Sauna bed       | 500   | 90     | 1400   | 2        |                            |              |  |
|                 |       |        | 1      |          | Bed holders                | 1            |  |
| Bed holder      | 30    | 30     | 500    | 2        |                            | 1            |  |
| Bed holder      | 30    | 30     | 800    | 2        |                            | I            |  |
|                 |       |        |        |          | Roof of sauna              |              |  |
| Roof panels     | 700   | 50     | 1400   | 2        |                            |              |  |