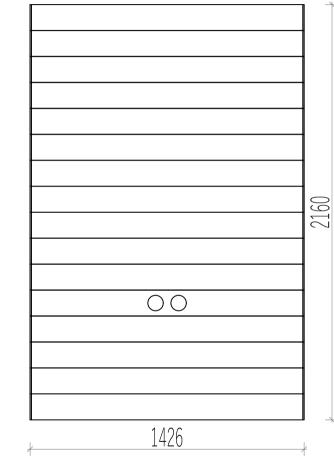

## D2

| 7  | 1412 |
|----|------|
| 1  | 1400 |
| ¥  | 1426 |
| .1 |      |

| Boswellia Sauna |       |        |        |          |                            |              |  |
|-----------------|-------|--------|--------|----------|----------------------------|--------------|--|
| Name            | Width | Height | Length | Quantity | <b>3D</b> Front Axonometry | Side<br>view |  |
|                 |       |        |        |          | Front wall                 |              |  |
| A1              | 34    | 135    | 1426   | 1        |                            | Ĵ            |  |
| A2              | 34    | 135    | 529    | 1        |                            | I            |  |
| A3              | 34    | 135    | 133    | 14       |                            | I            |  |
| A4              | 34    | 135    | 529    | 13       |                            | Ĵ            |  |
| A5              | 34    | 135    | 1426   | 1        |                            | Ĵ            |  |
|                 |       |        |        |          | Back wall                  | 1            |  |
| B1              | 34    | 135    | 1426   | 14       |                            | )            |  |
| B2              | 34    | 135    | 1426   | 1        |                            | Ĵ            |  |
| B3              | 34    | 135    | 1426   | 1        |                            | l            |  |
|                 |       |        | 1      |          | Left wall                  | 1            |  |
| C1              | 34    | 135    | 1426   | 15       |                            | Ì            |  |
| C2              | 34    | 135    | 1426   | 1        |                            | l            |  |
|                 |       |        | 1      |          | Right wall                 | 1            |  |
| D1              | 34    | 135    | 1426   | 15       |                            | Ĵ            |  |
| D2              | 34    | 135    | 1426   | 1        |                            | l            |  |
|                 |       |        |        |          | Heater protection parts    | 1            |  |
| Heater<br>cover | 615   | 500    | -      | 1        |                            |              |  |
| Heater<br>cover | 455   | 500    | -      | 1        | E                          |              |  |
|                 |       |        |        |          | Sauna beds                 |              |  |
| Sauna bed       | 500   | 90     | 1400   | 2        |                            |              |  |
|                 |       |        | 1      |          | Bed holders                | 1            |  |
| Bed holder      | 30    | 30     | 500    | 2        |                            | 1            |  |
| Bed holder      | 30    | 30     | 800    | 2        |                            | I            |  |
|                 |       |        |        |          | Roof of sauna              |              |  |
| Roof panels     | 700   | 50     | 1400   | 2        |                            |              |  |