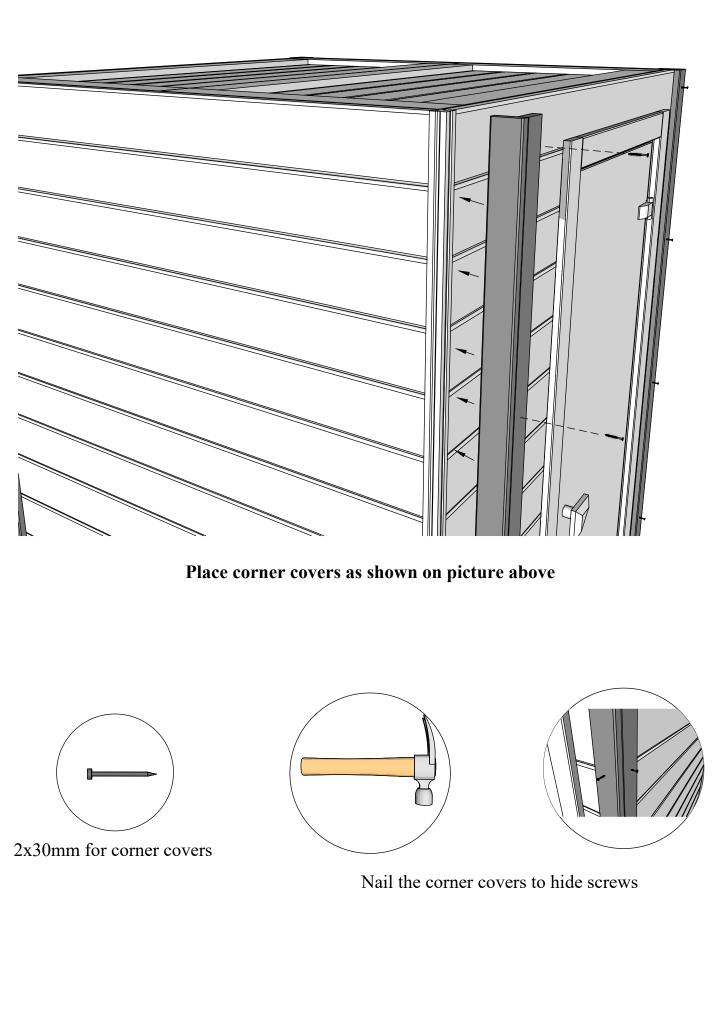

| Roof panel holders                   |               |      |      |   |                                       |  |  |  |
|--------------------------------------|---------------|------|------|---|---------------------------------------|--|--|--|
| Panel<br>holder                      | 30            | 30   | 1350 | 2 |                                       |  |  |  |
| Panel<br>holder                      | 30            | 30   | 1410 | 2 | I                                     |  |  |  |
| Sauna Corners                        |               |      |      |   |                                       |  |  |  |
| Corners                              | 34            | 34   | 2160 | 4 | · · · · · · · · · · · · · · · · · · · |  |  |  |
|                                      | Corner covers |      |      |   |                                       |  |  |  |
| Covers                               | 90            | 19   | 2160 | 8 |                                       |  |  |  |
|                                      |               |      |      |   | Brackets for doors                    |  |  |  |
| Frame<br>bracket                     | 34            | 44   | 1881 | 2 |                                       |  |  |  |
|                                      |               |      |      |   | Cover for heater wires                |  |  |  |
| Wire cover                           | 140           | 34   | 1820 | 1 |                                       |  |  |  |
|                                      |               |      |      |   | Doors and windows                     |  |  |  |
| Sauna door                           | 690           | 1912 | -    | 1 |                                       |  |  |  |
| Other accessories for sauna building |               |      |      |   |                                       |  |  |  |
| Box of screws                        | -             | -    | -    | 1 |                                       |  |  |  |
| Sealing<br>tape                      | -             | -    | -    | 1 | Q                                     |  |  |  |