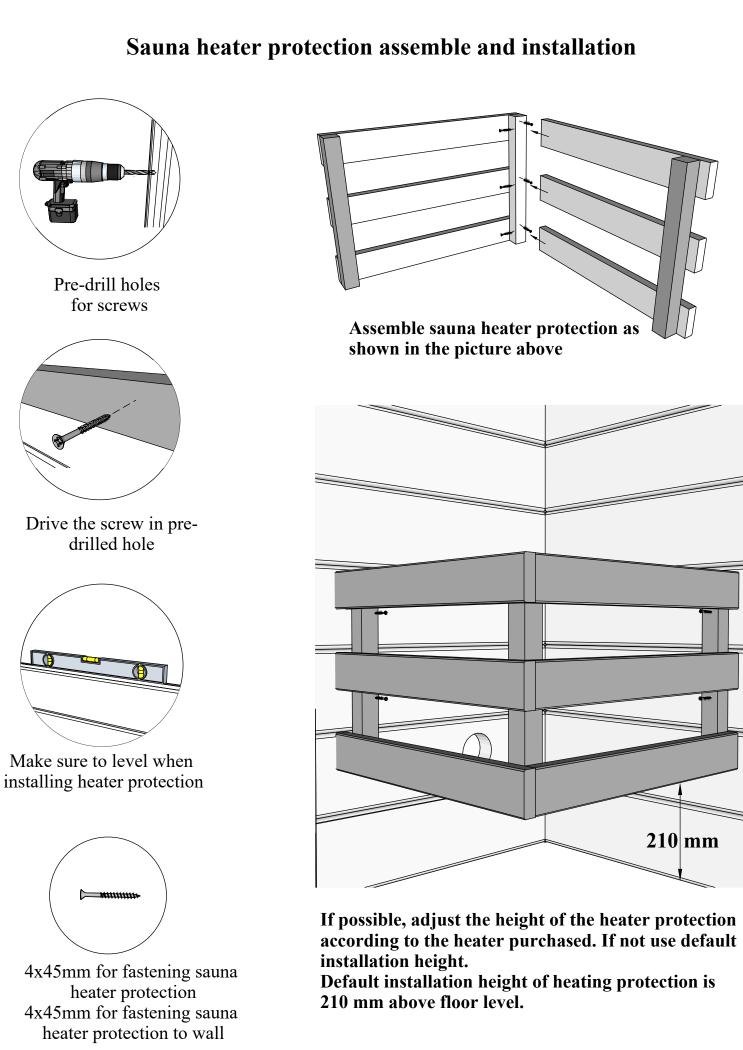

x=x y=y

Place the upper sauna bed on the holder and fasten with screws. We recommend to leave the lower sauna bed loose so you can adjust it if needed

Pre-drill holes for screws

Connect roof panels as shown above