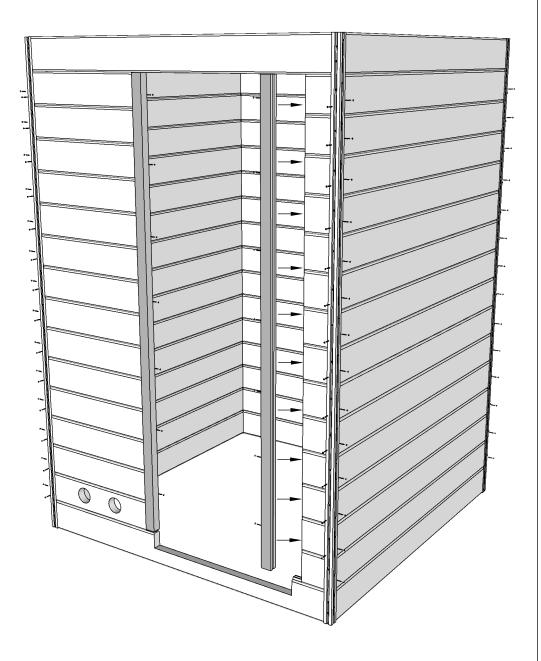

Drive the screw in pre-drilled holes on the door frame brackets

- **1. Insert the door frame brackets into the existing hole**
- 2. Pre-drill holes for screws
- 3. Drive the screw in pre-drilled hole

5x80mm for fastening corners to walls 5x80mm for door frame brackets

x=x y=y

Place the upper sauna bed on the holder and fasten with screws. We recommend to leave the lower sauna bed loose so you can adjust it if needed

Pre-drill holes for screws

Connect roof panels as shown above

Drive the screws into the pre-drilled holes for the panel holder in the roof panel

MIIIIIII