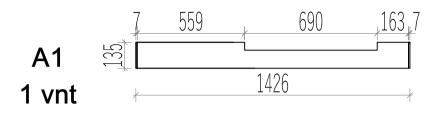

Assembly instructions

1 vnt \* 1426

## D2

| 7  | 1412 |
|----|------|
| 1  | 1400 |
| ¥  | 1426 |
| .1 |      |

| Boswellia Sauna |       |        |        |          |                            |              |  |
|-----------------|-------|--------|--------|----------|----------------------------|--------------|--|
| Name            | Width | Height | Length | Quantity | <b>3D</b> Front Axonometry | Side<br>view |  |
|                 |       |        |        |          | Front wall                 |              |  |
| A1              | 34    | 135    | 1426   | 1        |                            | Ĵ            |  |
| A2              | 34    | 135    | 529    | 1        |                            | I            |  |
| A3              | 34    | 135    | 133    | 14       |                            | I            |  |
| A4              | 34    | 135    | 529    | 13       |                            | Ĵ            |  |
| A5              | 34    | 135    | 1426   | 1        |                            | Ĵ            |  |
|                 |       |        |        |          | Back wall                  | 1            |  |
| B1              | 34    | 135    | 1426   | 14       |                            | )            |  |
| B2              | 34    | 135    | 1426   | 1        |                            | Ĵ            |  |
| B3              | 34    | 135    | 1426   | 1        |                            | l            |  |
|                 |       |        | 1      |          | Left wall                  | 1            |  |
| C1              | 34    | 135    | 1426   | 15       |                            | Ì            |  |
| C2              | 34    | 135    | 1426   | 1        |                            | l            |  |
|                 |       |        | 1      |          | Right wall                 | 1            |  |
| D1              | 34    | 135    | 1426   | 15       |                            | Ĵ            |  |
| D2              | 34    | 135    | 1426   | 1        |                            | l            |  |
|                 |       |        |        |          | Heater protection parts    | 1            |  |
| Heater<br>cover | 615   | 500    | -      | 1        |                            |              |  |
| Heater<br>cover | 455   | 500    | -      | 1        | E                          |              |  |
|                 |       |        |        |          | Sauna beds                 |              |  |
| Sauna bed       | 500   | 90     | 1400   | 2        |                            |              |  |
|                 |       |        | 1      |          | Bed holders                | 1            |  |
| Bed holder      | 30    | 30     | 500    | 2        |                            | 1            |  |
| Bed holder      | 30    | 30     | 800    | 2        |                            | I            |  |
|                 |       |        |        |          | Roof of sauna              |              |  |
| Roof panels     | 700   | 50     | 1400   | 2        |                            |              |  |