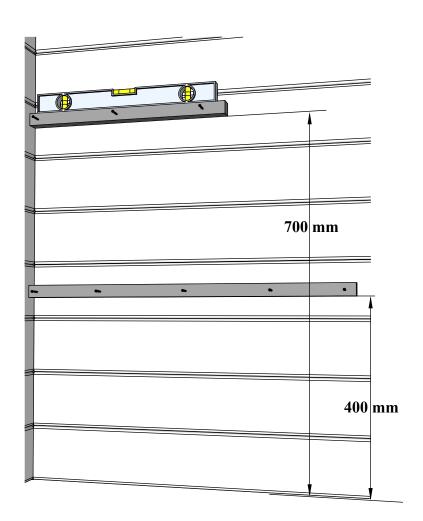

3x35mm for fastening door and window frame covers

Make sure to level when installing bed holders

Pre-drill holes for screws

Drive the screw in predrilled hole

5x55mm for fastening bed holders

The recommended height for bed holder installation is 700mm for upper bed holder and 400mm for lower bed holder, but you can customize it according to you

Place the upper sauna bed on the holder and fasten with screws. We recommend to leave the lower sauna bed loose so you can adjust it if needed

Pre-drill holes for screws

5x55mm for fastening sauna beds

Use screws to fasten sauna bed in pre-drilled holes