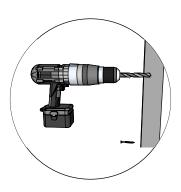

or frame bracket is.
- 2. Pre-drill holes for screws
- 3. Drive the screw in pre-drilled hole
- 4. Don't forget to place entrance wall bottom part.



5x100mm for 45 degree door frame brackets



- 1. Insert the hinges into the door glass.
- 2. After that put the door glass in the door frame that is factory assembled





Mark places for drilling



Drill the marked points for the hinges



Screw hinges to door frame



3x35mm for fastening hinges





- Put the glass in the frame brackets
  Center the glass
  Nail the window surrounds to the frame





Nail the window surrounds to the frame



2x30mm glass covers



Place the door and window in between the frame you attached earlier



Pre-drill holes for screws



Drive the screw in predrilled hole



5x100mm for fastening door frame





Pre-drill holes for screws





Drive the screw in predrilled hole



3x35mm for fastening door and window frame covers





Make sure to level when installing bed holders



Pre-drill holes for screws



Drive the screw in predrilled hole



5x55mm for fastening bed holders



The recommended height for bed holder installation is 700mm for upper bed holder and 400mm for lower bed holder, but you can customize it according to you





Place the upper sauna bed on the holder and fasten with screws. We recommend to leave the lower sauna bed loose so you can adjust it if needed



Pre-drill holes for screws



5x55mm for fastening sauna beds



Use screws to fasten sauna bed in pre-drilled holes



## Sauna heater protection assemble and installation



Pre-drill holes for screws



Drive t