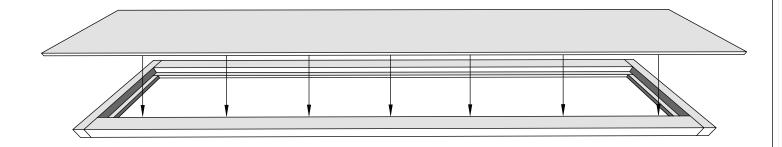

Screw hinges to door frame

3x35mm for fastening hinges

- Put the glass in the frame brackets
  Center the glass
  Nail the window surrounds to the frame

Nail the window surrounds to the frame

2x30mm glass covers

Place the door and window in between the frame you attached earlier

Pre-drill holes for screws

Drive the screw in predrilled hole

5x100mm for fastening door frame

Pre-drill holes for screws

Drive the screw in predrilled hole