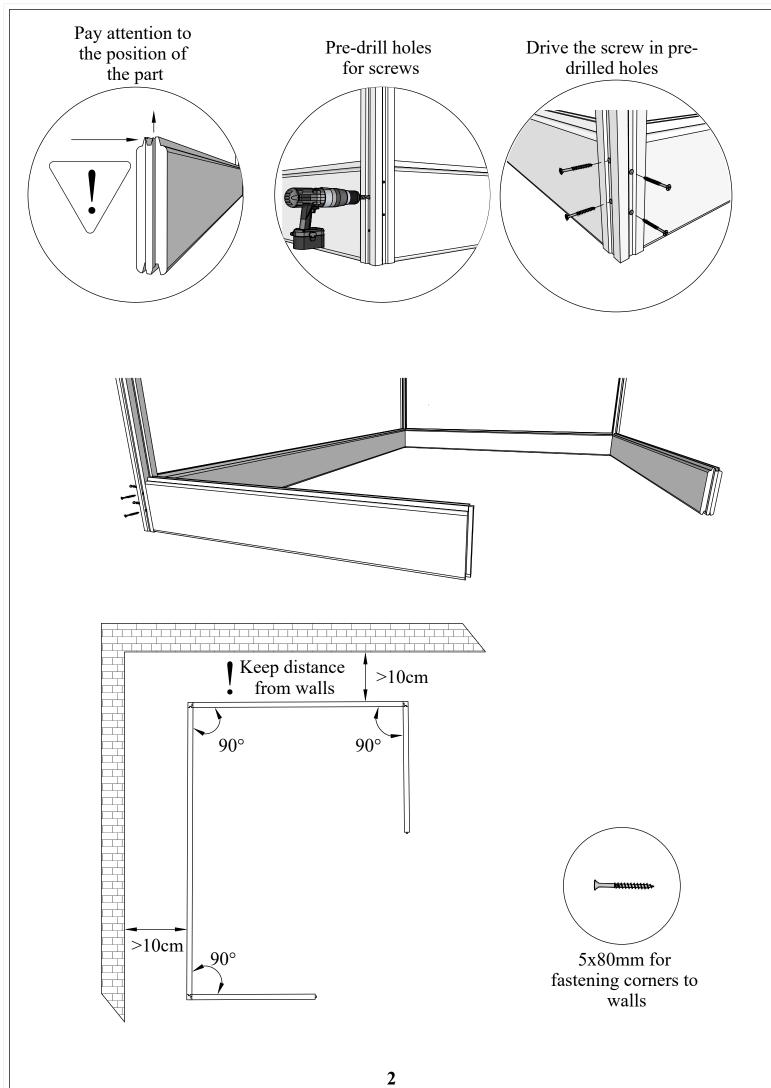

## Introduction of sauna parts

Pre-drill holes for screws

Use rubber hammer for wall parts

Make sure to level for better building accuracy

Drive the screw in predrilled holes

5x80mm for fastening corners to walls

Pre-drill holes for screws

Drive the screw in predrilled holes

## Make sure that the height of the sauna is 2160 mm

Pre-drill holes for screws

Make sure to level for better building accuracy

Drive the screw in pre-drilled holes on the frame brackets

1. Install the door and window frame brackets in the locations indicated on the original plan.

- 2. Pre-drill holes for screws
- 3. Drive the screw in pre-drilled hole

5x100mm for door/window frame brackets

Pre-drill holes for screws

Make sure to level for better building accuracy

Drive the screw in pre-drilled holes on the frame brackets

- 1. Install the door frame brackets (which is cut  $45^{\circ}$ ) in the opening where door frame bracket is.
- 2. Pre-drill holes for screws
- 3. Drive the screw in pre-drilled hole
- 4. Don't forget to place entrance wall bottom part.