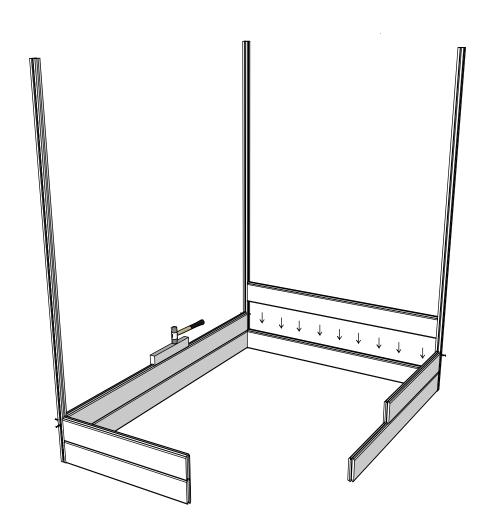

## Introduction of sauna parts

Pre-drill holes for screws

Use rubber hammer for wall parts

Make sure to level for better building accuracy

Drive the screw in predrilled holes

5x80mm for fastening corners to walls

Pre-drill holes for screws

Drive the screw in predrilled holes

## Make sure that the height of the sauna is 2160 mm

Pre-drill holes for screws

Make sure to level for better building accuracy

Drive the screw in pre-drilled holes on the frame brackets

1. Install the door and window frame brackets in the locations indicated on the original plan.