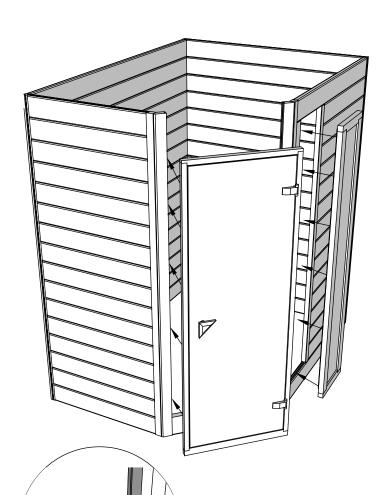

## Make sure that the height of the sauna is 2160 mm

Pre-drill holes for screws

Make sure to level for better building accuracy

Drive the screw in pre-drilled holes on the frame brackets

1. Install the door and window frame brackets in the locations indicated on the original plan.

- 1. Install the door frame brackets (which is cut  $45^{\circ}$ ) in the opening where door frame bracket is.
- 2. Pre-drill holes for screws
- 3. Drive the screw in pre-drilled hole
- 4. Don't forget to place entrance wall bottom part.