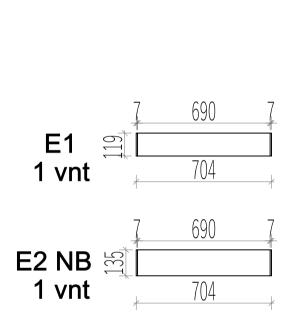

## Assembly instructions

| Bergamot v.2 Sauna      |       |        |        |          |                     |              |  |  |  |  |
|-------------------------|-------|--------|--------|----------|---------------------|--------------|--|--|--|--|
| Name                    | Width | Height | Length | Quantity | 3D Front Axonometry | Side<br>view |  |  |  |  |
| Front wall              |       |        |        |          |                     |              |  |  |  |  |
| A1                      | 34    | 135    | 826    | 15       |                     | 1            |  |  |  |  |
| A3                      | 34    | 135    | 826    | 1        |                     | Ì            |  |  |  |  |
| Back wall               |       |        |        |          |                     |              |  |  |  |  |
| B1                      | 34    | 135    | 1426   | 14       |                     | j            |  |  |  |  |
| B2                      | 34    | 135    | 1426   | 1        | O O                 | Ì            |  |  |  |  |
| В3                      | 34    | 135    | 1426   | 1        |                     | 1            |  |  |  |  |
| Left wall               |       |        |        |          |                     |              |  |  |  |  |
| C1                      | 34    | 135    | 1926   | 14       |                     | Ì            |  |  |  |  |
| C2                      | 34    | 135    | 1926   | 1        |                     | 1            |  |  |  |  |
| C3                      | 34    | 135    | 1926   | 1        |                     | 1            |  |  |  |  |
| Right wall              |       |        |        |          |                     |              |  |  |  |  |
| D1                      | 34    | 135    | 1326   | 1        |                     | Ì            |  |  |  |  |
| D2                      | 34    | 135    | 858    | 14       |                     | 1            |  |  |  |  |
| D3                      | 34    | 135    | 1326   | 1        |                     | 1            |  |  |  |  |
| Entrance wall           |       |        |        |          |                     |              |  |  |  |  |
| E1                      | 34    | 119    | 704    | 1        |                     | 1            |  |  |  |  |
| E2                      | 34    | 135    | 704    | 1        |                     | 1            |  |  |  |  |
| Heater protection parts |       |        |        |          |                     |              |  |  |  |  |
| Heater<br>cover         | 615   | 500    | 1      | 1        |                     |              |  |  |  |  |
| Heater<br>cover         | 455   | 500    | -      | 1        |                     |              |  |  |  |  |
|                         |       |        |        |          | Sauna beds          |              |  |  |  |  |
| Sauna bed               | 500   | 90     | 1900   | 2        |                     |              |  |  |  |  |
|                         |       |        |        |          | Bed holders         | 1            |  |  |  |  |
| Bed holder              | 30    | 30     | 500    | 2        |                     | ı            |  |  |  |  |
| Bed holder              | 30    | 30     | 800    | 2        |                     | -            |  |  |  |  |
| Roof of sauna           |       |        |        |          |                     |              |  |  |  |  |
| Roof panels             | 700   | 50     | 1900   | 2        |                     |              |  |  |  |  |