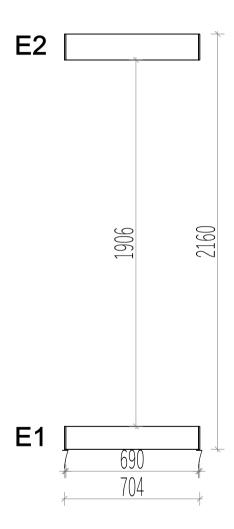

## Assembly instructions

| Bergamot v.2 Sauna      |       |        |        |          |                     |              |  |  |  |  |
|-------------------------|-------|--------|--------|----------|---------------------|--------------|--|--|--|--|
| Name                    | Width | Height | Length | Quantity | 3D Front Axonometry | Side<br>view |  |  |  |  |
| Front wall              |       |        |        |          |                     |              |  |  |  |  |
| A1                      | 34    | 135    | 826    | 15       |                     | 1            |  |  |  |  |
| A3                      | 34    | 135    | 826    | 1        |                     | Ì            |  |  |  |  |
| Back wall               |       |        |        |          |                     |              |  |  |  |  |
| B1                      | 34    | 135    | 1426   | 14       |                     | j            |  |  |  |  |
| B2                      | 34    | 135    | 1426   | 1        | O O                 | Ì            |  |  |  |  |
| В3                      | 34    | 135    | 1426   | 1        |                     | 1            |  |  |  |  |
| Left wall               |       |        |        |          |                     |              |  |  |  |  |
| C1                      | 34    | 135    | 1926   | 14       |                     | Ì            |  |  |  |  |
| C2                      | 34    | 135    | 1926   | 1        |                     | 1            |  |  |  |  |
| C3                      | 34    | 135    | 1926   | 1        |                     | 1            |  |  |  |  |
| Right wall              |       |        |        |          |                     |              |  |  |  |  |
| D1                      | 34    | 135    | 1326   | 1        |                     | Ì            |  |  |  |  |
| D2                      | 34    | 135    | 858    | 14       |                     | 1            |  |  |  |  |
| D3                      | 34    | 135    | 1326   | 1        |                     | 1            |  |  |  |  |
| Entrance wall           |       |        |        |          |                     |              |  |  |  |  |
| E1                      | 34    | 119    | 704    | 1        |                     | 1            |  |  |  |  |
| E2                      | 34    | 135    | 704    | 1        |                     | 1            |  |  |  |  |
| Heater protection parts |       |        |        |          |                     |              |  |  |  |  |
| Heater<br>cover         | 615   | 500    | 1      | 1        |                     |              |  |  |  |  |
| Heater<br>cover         | 455   | 500    | -      | 1        |                     |              |  |  |  |  |
|                         |       |        |        |          | Sauna beds          |              |  |  |  |  |
| Sauna bed               | 500   | 90     | 1900   | 2        |                     |              |  |  |  |  |
|                         |       |        |        |          | Bed holders         | 1            |  |  |  |  |
| Bed holder              | 30    | 30     | 500    | 2        |                     | ı            |  |  |  |  |
| Bed holder              | 30    | 30     | 800    | 2        |                     | -            |  |  |  |  |
| Roof of sauna           |       |        |        |          |                     |              |  |  |  |  |
| Roof panels             | 700   | 50     | 1900   | 2        |                     |              |  |  |  |  |