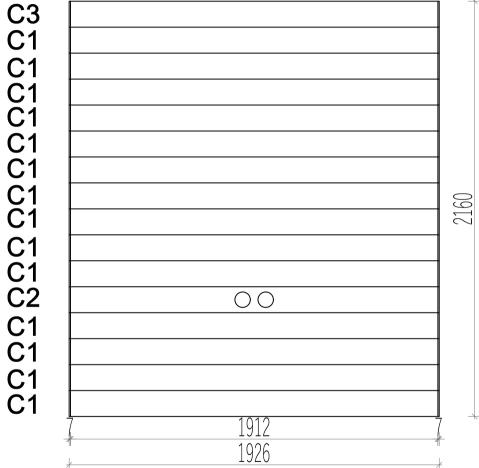

## Assembly instructions

| Bergamot v.2 Sauna      |       |        |        |          |                     |              |  |  |  |  |
|-------------------------|-------|--------|--------|----------|---------------------|--------------|--|--|--|--|
| Name                    | Width | Height | Length | Quantity | 3D Front Axonometry | Side<br>view |  |  |  |  |
| Front wall              |       |        |        |          |                     |              |  |  |  |  |
| A1                      | 34    | 135    | 826    | 15       |                     | 1            |  |  |  |  |
| A3                      | 34    | 135    | 826    | 1        |                     | Ì            |  |  |  |  |
| Back wall               |       |        |        |          |                     |              |  |  |  |  |
| B1                      | 34    | 135    | 1426   | 14       |                     | j            |  |  |  |  |
| B2                      | 34    | 135    | 1426   | 1        | O O                 | Ì            |  |  |  |  |
| В3                      | 34    | 135    | 1426   | 1        |                     | 1            |  |  |  |  |
| Left wall               |       |        |        |          |                     |              |  |  |  |  |
| C1                      | 34    | 135    | 1926   | 14       |                     | Ì            |  |  |  |  |
| C2                      | 34    | 135    | 1926   | 1        |                     | 1            |  |  |  |  |
| C3                      | 34    | 135    | 1926   | 1        |                     | 1            |  |  |  |  |
| Right wall              |       |        |        |          |                     |              |  |  |  |  |
| D1                      | 34    | 135    | 1326   | 1        |                     | Ì            |  |  |  |  |
| D2                      | 34    | 135    | 858    | 14       |                     | 1            |  |  |  |  |
| D3                      | 34    | 135    | 1326   | 1        |                     | 1            |  |  |  |  |
| Entrance wall           |       |        |        |          |                     |              |  |  |  |  |
| E1                      | 34    | 119    | 704    | 1        |                     | 1            |  |  |  |  |
| E2                      | 34    | 135    | 704    | 1        |                     | 1            |  |  |  |  |
| Heater protection parts |       |        |        |          |                     |              |  |  |  |  |
| Heater<br>cover         | 615   | 500    | 1      | 1        |                     |              |  |  |  |  |
| Heater<br>cover         | 455   | 500    | -      | 1        |                     |              |  |  |  |  |
|                         |       |        |        |          | Sauna beds          |              |  |  |  |  |
| Sauna bed               | 500   | 90     | 1900   | 2        |                     |              |  |  |  |  |
|                         |       |        |        |          | Bed holders         | 1            |  |  |  |  |
| Bed holder              | 30    | 30     | 500    | 2        |                     | ı            |  |  |  |  |
| Bed holder              | 30    | 30     | 800    | 2        |                     | -            |  |  |  |  |
| Roof of sauna           |       |        |        |          |                     |              |  |  |  |  |
| Roof panels             | 700   | 50     | 1900   | 2        |                     |              |  |  |  |  |