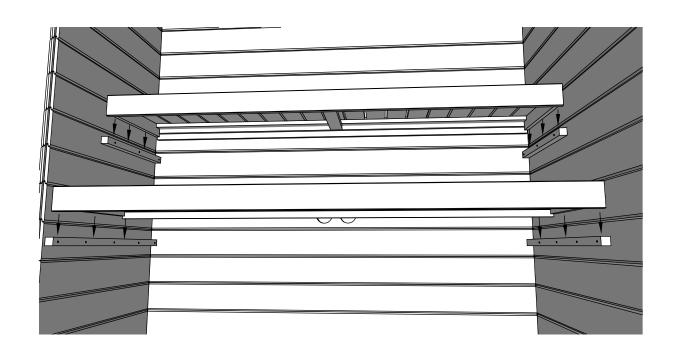

Pre-drill holes for screws

Connect roof panels as shown above

Drive the screws into the pre-drilled holes for the panel holder in the roof panel

4x45mm for fastening roof panels

Place corner covers as shown on picture above

Nail the corner covers to hide screws