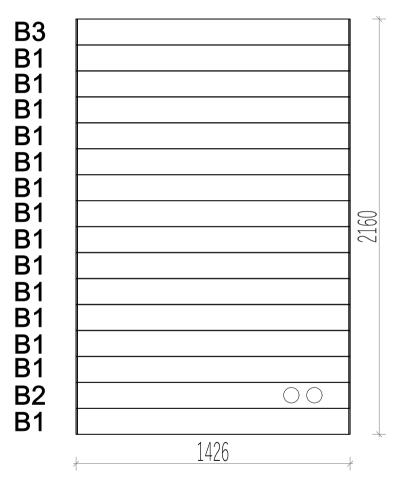

## Assembly instructions

| Bergamot v.2 Sauna      |       |        |        |          |                     |              |  |  |  |  |
|-------------------------|-------|--------|--------|----------|---------------------|--------------|--|--|--|--|
| Name                    | Width | Height | Length | Quantity | 3D Front Axonometry | Side<br>view |  |  |  |  |
| Front wall              |       |        |        |          |                     |              |  |  |  |  |
| A1                      | 34    | 135    | 826    | 15       |                     | 1            |  |  |  |  |
| A3                      | 34    | 135    | 826    | 1        |                     | Ì            |  |  |  |  |
| Back wall               |       |        |        |          |                     |              |  |  |  |  |
| B1                      | 34    | 135    | 1426   | 14       |                     | j            |  |  |  |  |
| B2                      | 34    | 135    | 1426   | 1        | O O                 | Ì            |  |  |  |  |
| В3                      | 34    | 135    | 1426   | 1        |                     | 1            |  |  |  |  |
| Left wall               |       |        |        |          |                     |              |  |  |  |  |
| C1                      | 34    | 135    | 1926   | 14       |                     | Ì            |  |  |  |  |
| C2                      | 34    | 135    | 1926   | 1        |                     | 1            |  |  |  |  |
| C3                      | 34    | 135    | 1926   | 1        |                     | 1            |  |  |  |  |
| Right wall              |       |        |        |          |                     |              |  |  |  |  |
| D1                      | 34    | 135    | 1326   | 1        |                     | Ì            |  |  |  |  |
| D2                      | 34    | 135    | 858    | 14       |                     | 1            |  |  |  |  |
| D3                      | 34    | 135    | 1326   | 1        |                     | 1            |  |  |  |  |
| Entrance wall           |       |        |        |          |                     |              |  |  |  |  |
| E1                      | 34    | 119    | 704    | 1        |                     | 1            |  |  |  |  |
| E2                      | 34    | 135    | 704    | 1        |                     | 1            |  |  |  |  |
| Heater protection parts |       |        |        |          |                     |              |  |  |  |  |
| Heater<br>cover         | 615   | 500    | 1      | 1        |                     |              |  |  |  |  |
| Heater<br>cover         | 455   | 500    | -      | 1        |                     |              |  |  |  |  |
|                         |       |        |        |          | Sauna beds          |              |  |  |  |  |
| Sauna bed               | 500   | 90     | 1900   | 2        |                     |              |  |  |  |  |
|                         |       |        |        |          | Bed holders         | 1            |  |  |  |  |
| Bed holder              | 30    | 30     | 500    | 2        |                     | ı            |  |  |  |  |
| Bed holder              | 30    | 30     | 800    | 2        |                     | -            |  |  |  |  |
| Roof of sauna           |       |        |        |          |                     |              |  |  |  |  |
| Roof panels             | 700   | 50     | 1900   | 2        |                     |              |  |  |  |  |