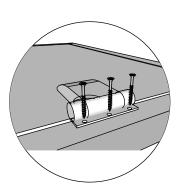

## Introduction of sauna parts

Pre-drill holes for screws

Use rubber hammer for wall parts

Make sure to level for better building accuracy

Drive the screw in predrilled holes

5x80mm for fastening corners to walls

Pre-drill holes for screws

Drive the screw in predrilled holes