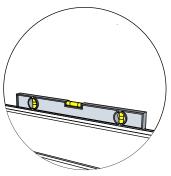

## Introduction of sauna parts

Pre-drill holes for screws

Use rubber hammer for wall parts

Make sure to level for better building accuracy

Drive the screw in predrilled holes

5x80mm for fastening corners to walls

## Make sure that the height of the sauna is 2160 mm

Pre-drill holes for screws

Make sure to level for better building accuracy

Drive the screw in pre-drilled holes on the frame brackets

1. Install the door and window frame brackets in the locations indicated on the original plan.