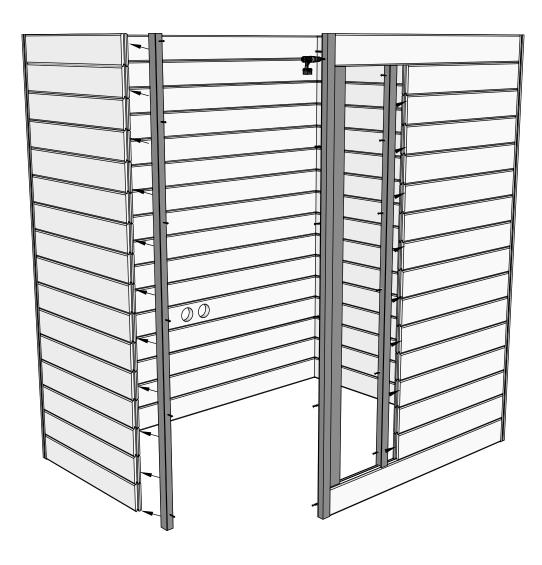

## Make sure that the height of the sauna is 2160 mm

Pre-drill holes for screws

Make sure to level for better building accuracy

Drive the screw in pre-drilled holes on the frame brackets

1. Install the door and window frame brackets in the locations indicated on the original plan.

- 1. Install the door frame brackets (which is cut  $45^{\circ}$ ) in the opening where door frame bracket is.
- 2. Pre-drill holes for screws
- 3. Drive the screw in pre-drilled hole
- 4. Don't forget to place entrance wall bottom part.