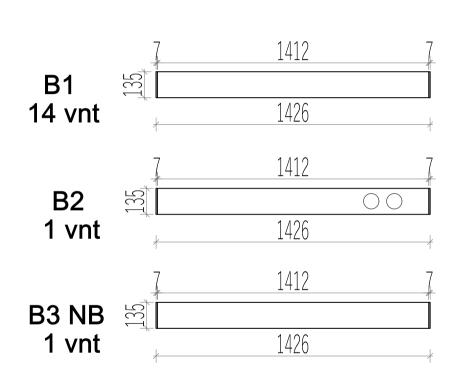

## Assembly instructions

| Bergamot v.2 Sauna      |       |        |        |          |                     |              |  |  |  |  |
|-------------------------|-------|--------|--------|----------|---------------------|--------------|--|--|--|--|
| Name                    | Width | Height | Length | Quantity | 3D Front Axonometry | Side<br>view |  |  |  |  |
| Front wall              |       |        |        |          |                     |              |  |  |  |  |
| A1                      | 34    | 135    | 826    | 15       |                     | 1            |  |  |  |  |
| A3                      | 34    | 135    | 826    | 1        |                     | Ì            |  |  |  |  |
| Back wall               |       |        |        |          |                     |              |  |  |  |  |
| B1                      | 34    | 135    | 1426   | 14       |                     | j            |  |  |  |  |
| B2                      | 34    | 135    | 1426   | 1        | O O                 | Ì            |  |  |  |  |
| В3                      | 34    | 135    | 1426   | 1        |                     | 1            |  |  |  |  |
| Left wall               |       |        |        |          |                     |              |  |  |  |  |
| C1                      | 34    | 135    | 1926   | 14       |                     | Ì            |  |  |  |  |
| C2                      | 34    | 135    | 1926   | 1        |                     | 1            |  |  |  |  |
| C3                      | 34    | 135    | 1926   | 1        |                     | 1            |  |  |  |  |
| Right wall              |       |        |        |          |                     |              |  |  |  |  |
| D1                      | 34    | 135    | 1326   | 1        |                     | Ì            |  |  |  |  |
| D2                      | 34    | 135    | 858    | 14       |                     | 1            |  |  |  |  |
| D3                      | 34    | 135    | 1326   | 1        |                     | 1            |  |  |  |  |
| Entrance wall           |       |        |        |          |                     |              |  |  |  |  |
| E1                      | 34    | 119    | 704    | 1        |                     | 1            |  |  |  |  |
| E2                      | 34    | 135    | 704    | 1        |                     | 1            |  |  |  |  |
| Heater protection parts |       |        |        |          |                     |              |  |  |  |  |
| Heater<br>cover         | 615   | 500    | 1      | 1        |                     |              |  |  |  |  |
| Heater<br>cover         | 455   | 500    | -      | 1        |                     |              |  |  |  |  |
|                         |       |        |        |          | Sauna beds          |              |  |  |  |  |
| Sauna bed               | 500   | 90     | 1900   | 2        |                     |              |  |  |  |  |
|                         |       |        |        |          | Bed holders         | 1            |  |  |  |  |
| Bed holder              | 30    | 30     | 500    | 2        |                     | ı            |  |  |  |  |
| Bed holder              | 30    | 30     | 800    | 2        |                     | -            |  |  |  |  |
| Roof of sauna           |       |        |        |          |                     |              |  |  |  |  |
| Roof panels             | 700   | 50     | 1900   | 2        |                     |              |  |  |  |  |