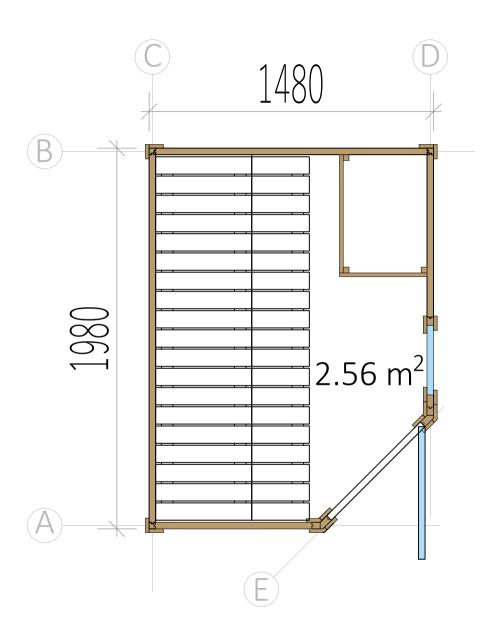

## Make sure that the height of the sauna is 2160 mm

Pre-drill holes for screws

Make sure to level for better building accuracy

Drive the screw in pre-drilled holes on the frame brackets

1. Install the door and window frame brackets in the locations indicated on the original plan.

- 1. Install the door frame brackets (which is cut  $45^{\circ}$ ) in the opening where door frame bracket is.
- 2. Pre-drill holes for screws
- 3. Drive the screw in pre-drilled hole
- 4. Don't forget to place entrance wall bottom part.