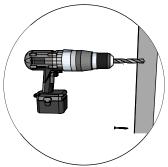

## Introduction of sauna parts

Pre-drill holes for screws

Use rubber hammer for wall parts

Make sure to level for better building accuracy

Drive the screw in predrilled holes

5x80mm for fastening corners to walls

Pre-drill holes for screws

Drive the screw in predrilled holes