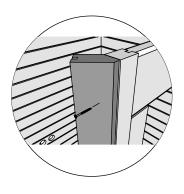

## Make sure that the height of the sauna is 2160 mm

Pre-drill holes for screws

Make sure to level for better building accuracy

Drive the screw in pre-drilled holes on the frame brackets

1. Install the door and window frame brackets in the locations indicated on the original plan.

- 2. Pre-drill holes for screws
- 3. Drive the screw in pre-drilled hole

5x100mm for door/window frame brackets

Pre-drill holes for screws

Make sure to level for better building accuracy

Drive the screw in pre-drilled holes on the frame brackets