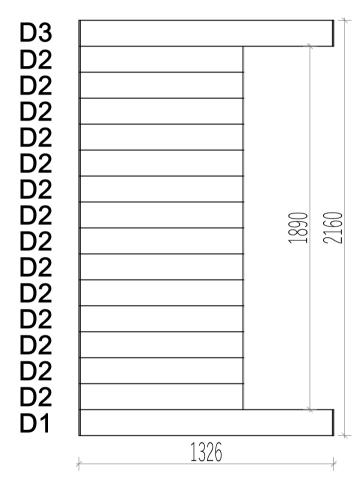

## Assembly instructions

| Bergamot v.2 Sauna      |       |        |        |          |                     |              |  |  |  |  |
|-------------------------|-------|--------|--------|----------|---------------------|--------------|--|--|--|--|
| Name                    | Width | Height | Length | Quantity | 3D Front Axonometry | Side<br>view |  |  |  |  |
| Front wall              |       |        |        |          |                     |              |  |  |  |  |
| A1                      | 34    | 135    | 826    | 15       |                     | 1            |  |  |  |  |
| A3                      | 34    | 135    | 826    | 1        |                     | Ì            |  |  |  |  |
| Back wall               |       |        |        |          |                     |              |  |  |  |  |
| B1                      | 34    | 135    | 1426   | 14       |                     | j            |  |  |  |  |
| B2                      | 34    | 135    | 1426   | 1        | O O                 | Ì            |  |  |  |  |
| В3                      | 34    | 135    | 1426   | 1        |                     | 1            |  |  |  |  |
| Left wall               |       |        |        |          |                     |              |  |  |  |  |
| C1                      | 34    | 135    | 1926   | 14       |                     | Ì            |  |  |  |  |
| C2                      | 34    | 135    | 1926   | 1        |                     | 1            |  |  |  |  |
| C3                      | 34    | 135    | 1926   | 1        |                     | 1            |  |  |  |  |
| Right wall              |       |        |        |          |                     |              |  |  |  |  |
| D1                      | 34    | 135    | 1326   | 1        |                     | Ì            |  |  |  |  |
| D2                      | 34    | 135    | 858    | 14       |                     | 1            |  |  |  |  |
| D3                      | 34    | 135    | 1326   | 1        |                     | 1            |  |  |  |  |
| Entrance wall           |       |        |        |          |                     |              |  |  |  |  |
| E1                      | 34    | 119    | 704    | 1        |                     | 1            |  |  |  |  |
| E2                      | 34    | 135    | 704    | 1        |                     | 1            |  |  |  |  |
| Heater protection parts |       |        |        |          |                     |              |  |  |  |  |
| Heater<br>cover         | 615   | 500    | 1      | 1        |                     |              |  |  |  |  |
| Heater<br>cover         | 455   | 500    | -      | 1        |                     |              |  |  |  |  |
|                         |       |        |        |          | Sauna beds          |              |  |  |  |  |
| Sauna bed               | 500   | 90     | 1900   | 2        |                     |              |  |  |  |  |
|                         |       |        |        |          | Bed holders         | 1            |  |  |  |  |
| Bed holder              | 30    | 30     | 500    | 2        |                     | ı            |  |  |  |  |
| Bed holder              | 30    | 30     | 800    | 2        |                     | -            |  |  |  |  |
| Roof of sauna           |       |        |        |          |                     |              |  |  |  |  |
| Roof panels             | 700   | 50     | 1900   | 2        |                     |              |  |  |  |  |