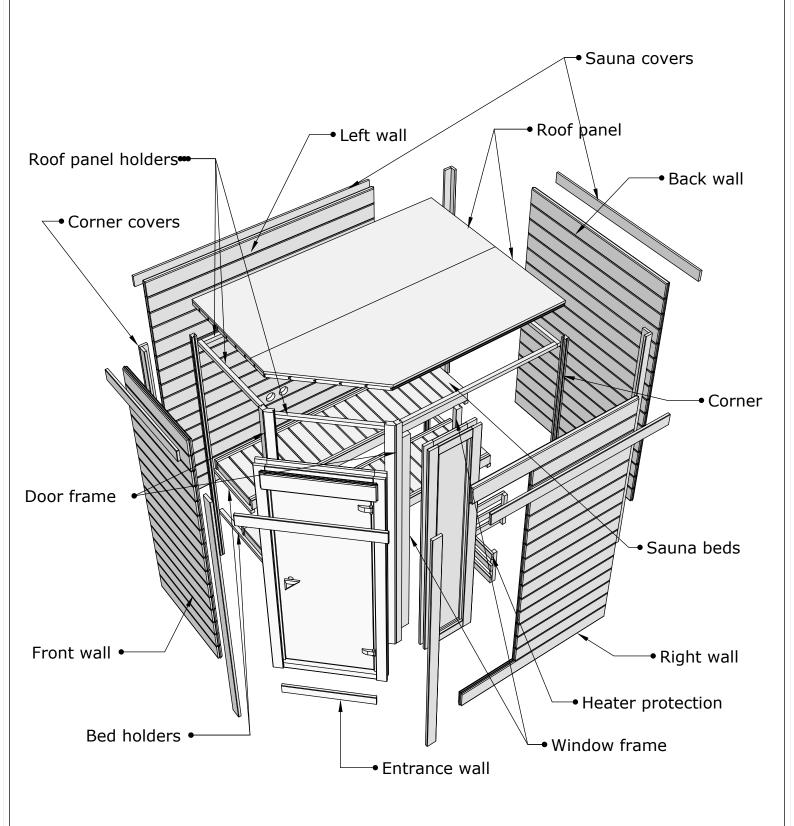

## Assembly instructions

| Bergamot v.2 Sauna      |       |        |        |          |                     |              |  |  |  |  |
|-------------------------|-------|--------|--------|----------|---------------------|--------------|--|--|--|--|
| Name                    | Width | Height | Length | Quantity | 3D Front Axonometry | Side<br>view |  |  |  |  |
| Front wall              |       |        |        |          |                     |              |  |  |  |  |
| A1                      | 34    | 135    | 826    | 15       |                     | 1            |  |  |  |  |
| A3                      | 34    | 135    | 826    | 1        |                     | Ì            |  |  |  |  |
| Back wall               |       |        |        |          |                     |              |  |  |  |  |
| B1                      | 34    | 135    | 1426   | 14       |                     | j            |  |  |  |  |
| B2                      | 34    | 135    | 1426   | 1        | O O                 | Ì            |  |  |  |  |
| В3                      | 34    | 135    | 1426   | 1        |                     | 1            |  |  |  |  |
| Left wall               |       |        |        |          |                     |              |  |  |  |  |
| C1                      | 34    | 135    | 1926   | 14       |                     | Ì            |  |  |  |  |
| C2                      | 34    | 135    | 1926   | 1        |                     | 1            |  |  |  |  |
| C3                      | 34    | 135    | 1926   | 1        |                     | 1            |  |  |  |  |
| Right wall              |       |        |        |          |                     |              |  |  |  |  |
| D1                      | 34    | 135    | 1326   | 1        |                     | Ì            |  |  |  |  |
| D2                      | 34    | 135    | 858    | 14       |                     | 1            |  |  |  |  |
| D3                      | 34    | 135    | 1326   | 1        |                     | 1            |  |  |  |  |
| Entrance wall           |       |        |        |          |                     |              |  |  |  |  |
| E1                      | 34    | 119    | 704    | 1        |                     | 1            |  |  |  |  |
| E2                      | 34    | 135    | 704    | 1        |                     | 1            |  |  |  |  |
| Heater protection parts |       |        |        |          |                     |              |  |  |  |  |
| Heater<br>cover         | 615   | 500    | 1      | 1        |                     |              |  |  |  |  |
| Heater<br>cover         | 455   | 500    | -      | 1        |                     |              |  |  |  |  |
|                         |       |        |        |          | Sauna beds          |              |  |  |  |  |
| Sauna bed               | 500   | 90     | 1900   | 2        |                     |              |  |  |  |  |
|                         |       |        |        |          | Bed holders         | 1            |  |  |  |  |
| Bed holder              | 30    | 30     | 500    | 2        |                     | ı            |  |  |  |  |
| Bed holder              | 30    | 30     | 800    | 2        |                     | -            |  |  |  |  |
| Roof of sauna           |       |        |        |          |                     |              |  |  |  |  |
| Roof panels             | 700   | 50     | 1900   | 2        |                     |              |  |  |  |  |

| Roof panel holders                   |                         |      |      |   |                         |              |  |  |  |  |
|--------------------------------------|-------------------------|------|------|---|-------------------------|--------------|--|--|--|--|
| Panel<br>holder                      | 30                      | 30   | 785  | 1 |                         |              |  |  |  |  |
| Panel<br>holder                      | 30                      | 30   | 825  | 1 |                         |              |  |  |  |  |
| Panel<br>holder                      | 30                      | 30   | 1324 | 1 |                         | 1            |  |  |  |  |
| Panel<br>holder                      | 30                      | 30   | 1380 | 1 |                         | -            |  |  |  |  |
| Panel<br>holder                      | 30                      | 30   | 1910 | 1 |                         | ı            |  |  |  |  |
| Sauna Corners                        |                         |      |      |   |                         |              |  |  |  |  |
| Corners                              | 34                      | 34   | 2160 | 3 |                         | 呂            |  |  |  |  |
|                                      | Corner covers           |      |      |   |                         |              |  |  |  |  |
| Covers                               | 75                      | 19   | 2085 | 6 |                         | 1            |  |  |  |  |
|                                      | Crown for roof covering |      |      |   |                         |              |  |  |  |  |
| _                                    |                         |      |      |   |                         |              |  |  |  |  |
| Cover                                | 90                      | 19   | 890  | 1 |                         | -            |  |  |  |  |
| Cover                                | 90                      | 19   | 910  | 1 |                         |              |  |  |  |  |
| Cover                                | 90                      | 19   | 1400 | 1 |                         | _            |  |  |  |  |
| Cover                                | 90                      | 19   | 1500 | 1 |                         |              |  |  |  |  |
| Cover                                | 90                      | 19   | 1980 | 1 |                         |              |  |  |  |  |
|                                      | Door corner cover       |      |      |   |                         |              |  |  |  |  |
| Spec. part                           | 21                      | 80   | 2085 | 2 |                         | $\Box$       |  |  |  |  |
| Spec. part                           | 26                      | 92   | 2085 | 2 |                         | $\mathbb{J}$ |  |  |  |  |
| Brackets for doors and windows       |                         |      |      |   |                         |              |  |  |  |  |
| Frame                                | 2.1                     |      | 1001 |   |                         |              |  |  |  |  |
| bracket                              | 34                      | 44   | 1881 | 1 |                         | ы            |  |  |  |  |
| Frame<br>bracket                     | 34                      | 44   | 2160 | 2 |                         |              |  |  |  |  |
| Frame                                | 34                      | 70   | 1881 | 1 |                         | Ů            |  |  |  |  |
| bracket                              |                         |      |      |   | Course for booten wines |              |  |  |  |  |
|                                      |                         |      |      |   | Cover for heater wires  |              |  |  |  |  |
| Wire cover                           | 140                     | 34   | 1820 | 1 | jø.                     | ш            |  |  |  |  |
|                                      |                         | l    | l    |   | Door frame              |              |  |  |  |  |
| Frame<br>bracket                     | 34                      | 70   | 2160 | 2 |                         |              |  |  |  |  |
|                                      |                         | ·    |      |   | Doors and windows       |              |  |  |  |  |
| Sauna door                           |                         |      |      |   |                         |              |  |  |  |  |
| Sauna<br>window                      | 361                     | 1890 | -    | 1 |                         |              |  |  |  |  |
| Other accessories for sauna building |                         |      |      |   |                         |              |  |  |  |  |
| Box of screws                        | -                       | -    | -    | 1 |                         |              |  |  |  |  |
| Sealing<br>tape                      | -                       | -    | -    | 1 | Q                       |              |  |  |  |  |
|                                      |                         | 1    | ı    |   | 1                       |              |  |  |  |  |

## Introduction of sauna parts

Pre-drill holes for screws

Use rubber hammer for wall parts

Make sure to level for better building accuracy

Drive the screw in predrilled holes

5x80mm for fastening corners to walls