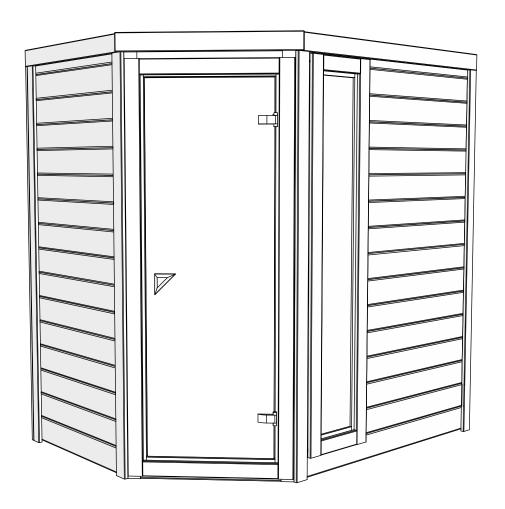

## Assembly instructions

| Bergamot v.2 Sauna      |       |        |        |          |                     |              |  |  |  |  |
|-------------------------|-------|--------|--------|----------|---------------------|--------------|--|--|--|--|
| Name                    | Width | Height | Length | Quantity | 3D Front Axonometry | Side<br>view |  |  |  |  |
| Front wall              |       |        |        |          |                     |              |  |  |  |  |
| A1                      | 34    | 135    | 826    | 15       |                     | 1            |  |  |  |  |
| A3                      | 34    | 135    | 826    | 1        |                     | Ì            |  |  |  |  |
| Back wall               |       |        |        |          |                     |              |  |  |  |  |
| B1                      | 34    | 135    | 1426   | 14       |                     | j            |  |  |  |  |
| B2                      | 34    | 135    | 1426   | 1        | O O                 | Ì            |  |  |  |  |
| В3                      | 34    | 135    | 1426   | 1        |                     | 1            |  |  |  |  |
| Left wall               |       |        |        |          |                     |              |  |  |  |  |
| C1                      | 34    | 135    | 1926   | 14       |                     | Ì            |  |  |  |  |
| C2                      | 34    | 135    | 1926   | 1        |                     | 1            |  |  |  |  |
| C3                      | 34    | 135    | 1926   | 1        |                     | 1            |  |  |  |  |
| Right wall              |       |        |        |          |                     |              |  |  |  |  |
| D1                      | 34    | 135    | 1326   | 1        |                     | Ì            |  |  |  |  |
| D2                      | 34    | 135    | 858    | 14       |                     | 1            |  |  |  |  |
| D3                      | 34    | 135    | 1326   | 1        |                     | 1            |  |  |  |  |
| Entrance wall           |       |        |        |          |                     |              |  |  |  |  |
| E1                      | 34    | 119    | 704    | 1        |                     | 1            |  |  |  |  |
| E2                      | 34    | 135    | 704    | 1        |                     | 1            |  |  |  |  |
| Heater protection parts |       |        |        |          |                     |              |  |  |  |  |
| Heater<br>cover         | 615   | 500    | 1      | 1        |                     |              |  |  |  |  |
| Heater<br>cover         | 455   | 500    | -      | 1        |                     |              |  |  |  |  |
|                         |       |        |        |          | Sauna beds          |              |  |  |  |  |
| Sauna bed               | 500   | 90     | 1900   | 2        |                     |              |  |  |  |  |
|                         |       |        |        |          | Bed holders         | 1            |  |  |  |  |
| Bed holder              | 30    | 30     | 500    | 2        |                     | ı            |  |  |  |  |
| Bed holder              | 30    | 30     | 800    | 2        |                     | -            |  |  |  |  |
| Roof of sauna           |       |        |        |          |                     |              |  |  |  |  |
| Roof panels             | 700   | 50     | 1900   | 2        |                     |              |  |  |  |  |