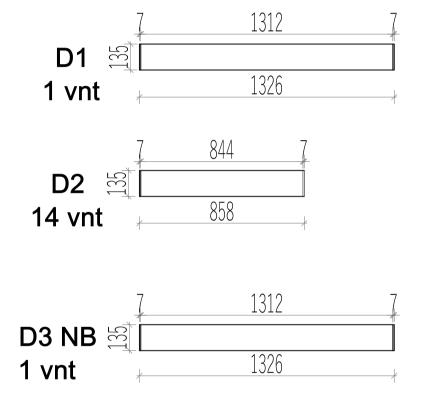

## Assembly instructions

| Bergamot v.2 Sauna      |       |        |        |          |                     |              |  |  |  |  |
|-------------------------|-------|--------|--------|----------|---------------------|--------------|--|--|--|--|
| Name                    | Width | Height | Length | Quantity | 3D Front Axonometry | Side<br>view |  |  |  |  |
| Front wall              |       |        |        |          |                     |              |  |  |  |  |
| A1                      | 34    | 135    | 826    | 15       |                     | 1            |  |  |  |  |
| A3                      | 34    | 135    | 826    | 1        |                     | Ì            |  |  |  |  |
| Back wall               |       |        |        |          |                     |              |  |  |  |  |
| B1                      | 34    | 135    | 1426   | 14       |                     | j            |  |  |  |  |
| B2                      | 34    | 135    | 1426   | 1        | O O                 | Ì            |  |  |  |  |
| В3                      | 34    | 135    | 1426   | 1        |                     | 1            |  |  |  |  |
| Left wall               |       |        |        |          |                     |              |  |  |  |  |
| C1                      | 34    | 135    | 1926   | 14       |                     | Ì            |  |  |  |  |
| C2                      | 34    | 135    | 1926   | 1        |                     | 1            |  |  |  |  |
| C3                      | 34    | 135    | 1926   | 1        |                     | 1            |  |  |  |  |
| Right wall              |       |        |        |          |                     |              |  |  |  |  |
| D1                      | 34    | 135    | 1326   | 1        |                     | Ì            |  |  |  |  |
| D2                      | 34    | 135    | 858    | 14       |                     | 1            |  |  |  |  |
| D3                      | 34    | 135    | 1326   | 1        |                     | 1            |  |  |  |  |
| Entrance wall           |       |        |        |          |                     |              |  |  |  |  |
| E1                      | 34    | 119    | 704    | 1        |                     | 1            |  |  |  |  |
| E2                      | 34    | 135    | 704    | 1        |                     | 1            |  |  |  |  |
| Heater protection parts |       |        |        |          |                     |              |  |  |  |  |
| Heater<br>cover         | 615   | 500    | 1      | 1        |                     |              |  |  |  |  |
| Heater<br>cover         | 455   | 500    | -      | 1        |                     |              |  |  |  |  |
|                         |       |        |        |          | Sauna beds          |              |  |  |  |  |
| Sauna bed               | 500   | 90     | 1900   | 2        |                     |              |  |  |  |  |
|                         |       |        |        |          | Bed holders         | 1            |  |  |  |  |
| Bed holder              | 30    | 30     | 500    | 2        |                     | ı            |  |  |  |  |
| Bed holder              | 30    | 30     | 800    | 2        |                     | -            |  |  |  |  |
| Roof of sauna           |       |        |        |          |                     |              |  |  |  |  |
| Roof panels             | 700   | 50     | 1900   | 2        |                     |              |  |  |  |  |