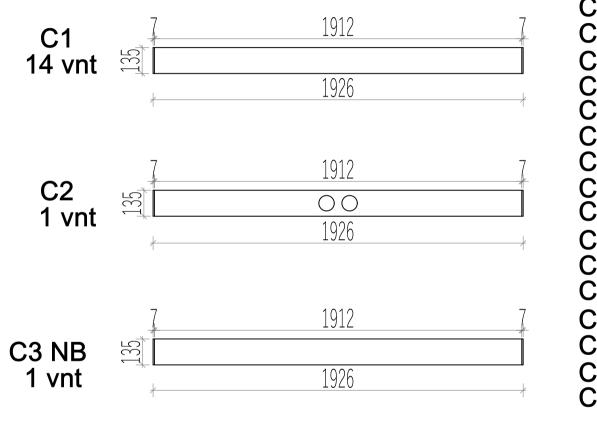

## Assembly instructions

| Bergamot v.2 Sauna      |       |        |        |          |                     |              |  |  |  |  |
|-------------------------|-------|--------|--------|----------|---------------------|--------------|--|--|--|--|
| Name                    | Width | Height | Length | Quantity | 3D Front Axonometry | Side<br>view |  |  |  |  |
| Front wall              |       |        |        |          |                     |              |  |  |  |  |
| A1                      | 34    | 135    | 826    | 15       |                     | 1            |  |  |  |  |
| A3                      | 34    | 135    | 826    | 1        |                     | Ì            |  |  |  |  |
| Back wall               |       |        |        |          |                     |              |  |  |  |  |
| B1                      | 34    | 135    | 1426   | 14       |                     | j            |  |  |  |  |
| B2                      | 34    | 135    | 1426   | 1        | O O                 | Ì            |  |  |  |  |
| В3                      | 34    | 135    | 1426   | 1        |                     | 1            |  |  |  |  |
| Left wall               |       |        |        |          |                     |              |  |  |  |  |
| C1                      | 34    | 135    | 1926   | 14       |                     | Ì            |  |  |  |  |
| C2                      | 34    | 135    | 1926   | 1        |                     | 1            |  |  |  |  |
| C3                      | 34    | 135    | 1926   | 1        |                     | 1            |  |  |  |  |
| Right wall              |       |        |        |          |                     |              |  |  |  |  |
| D1                      | 34    | 135    | 1326   | 1        |                     | Ì            |  |  |  |  |
| D2                      | 34    | 135    | 858    | 14       |                     | 1            |  |  |  |  |
| D3                      | 34    | 135    | 1326   | 1        |                     | 1            |  |  |  |  |
| Entrance wall           |       |        |        |          |                     |              |  |  |  |  |
| E1                      | 34    | 119    | 704    | 1        |                     | 1            |  |  |  |  |
| E2                      | 34    | 135    | 704    | 1        |                     | 1            |  |  |  |  |
| Heater protection parts |       |        |        |          |                     |              |  |  |  |  |
| Heater<br>cover         | 615   | 500    | 1      | 1        |                     |              |  |  |  |  |
| Heater<br>cover         | 455   | 500    | -      | 1        |                     |              |  |  |  |  |
|                         |       |        |        |          | Sauna beds          |              |  |  |  |  |
| Sauna bed               | 500   | 90     | 1900   | 2        |                     |              |  |  |  |  |
|                         |       |        |        |          | Bed holders         | 1            |  |  |  |  |
| Bed holder              | 30    | 30     | 500    | 2        |                     | ı            |  |  |  |  |
| Bed holder              | 30    | 30     | 800    | 2        |                     | -            |  |  |  |  |
| Roof of sauna           |       |        |        |          |                     |              |  |  |  |  |
| Roof panels             | 700   | 50     | 1900   | 2        |                     |              |  |  |  |  |