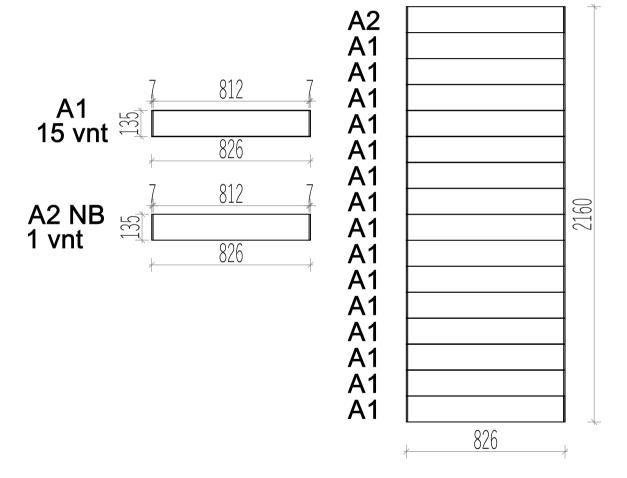

## Assembly instructions

| Bergamot v.2 Sauna      |       |        |        |          |                     |              |  |  |  |  |
|-------------------------|-------|--------|--------|----------|---------------------|--------------|--|--|--|--|
| Name                    | Width | Height | Length | Quantity | 3D Front Axonometry | Side<br>view |  |  |  |  |
| Front wall              |       |        |        |          |                     |              |  |  |  |  |
| A1                      | 34    | 135    | 826    | 15       |                     | 1            |  |  |  |  |
| A3                      | 34    | 135    | 826    | 1        |                     | Ì            |  |  |  |  |
| Back wall               |       |        |        |          |                     |              |  |  |  |  |
| B1                      | 34    | 135    | 1426   | 14       |                     | j            |  |  |  |  |
| B2                      | 34    | 135    | 1426   | 1        | O O                 | Ì            |  |  |  |  |
| В3                      | 34    | 135    | 1426   | 1        |                     | 1            |  |  |  |  |
| Left wall               |       |        |        |          |                     |              |  |  |  |  |
| C1                      | 34    | 135    | 1926   | 14       |                     | Ì            |  |  |  |  |
| C2                      | 34    | 135    | 1926   | 1        |                     | 1            |  |  |  |  |
| C3                      | 34    | 135    | 1926   | 1        |                     | 1            |  |  |  |  |
| Right wall              |       |        |        |          |                     |              |  |  |  |  |
| D1                      | 34    | 135    | 1326   | 1        |                     | Ì            |  |  |  |  |
| D2                      | 34    | 135    | 858    | 14       |                     | 1            |  |  |  |  |
| D3                      | 34    | 135    | 1326   | 1        |                     | 1            |  |  |  |  |
| Entrance wall           |       |        |        |          |                     |              |  |  |  |  |
| E1                      | 34    | 119    | 704    | 1        |                     | 1            |  |  |  |  |
| E2                      | 34    | 135    | 704    | 1        |                     | 1            |  |  |  |  |
| Heater protection parts |       |        |        |          |                     |              |  |  |  |  |
| Heater<br>cover         | 615   | 500    | 1      | 1        |                     |              |  |  |  |  |
| Heater<br>cover         | 455   | 500    | -      | 1        |                     |              |  |  |  |  |
|                         |       |        |        |          | Sauna beds          |              |  |  |  |  |
| Sauna bed               | 500   | 90     | 1900   | 2        |                     |              |  |  |  |  |
|                         |       |        |        |          | Bed holders         | 1            |  |  |  |  |
| Bed holder              | 30    | 30     | 500    | 2        |                     | ı            |  |  |  |  |
| Bed holder              | 30    | 30     | 800    | 2        |                     | -            |  |  |  |  |
| Roof of sauna           |       |        |        |          |                     |              |  |  |  |  |
| Roof panels             | 700   | 50     | 1900   | 2        |                     |              |  |  |  |  |