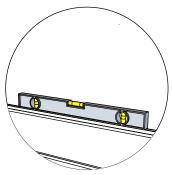

## Introduction of sauna parts

Pre-drill holes for screws

Use rubber hammer for wall parts

Make sure to level for better building accuracy

Drive the screw in predrilled holes

5x80mm for fastening corners to walls

## Make sure that the height of the sauna is 2160 mm

Pre-drill holes for screws

Make sure to level for better building accuracy

Drive the screw in pre-drilled holes on the frame brackets

1. Install the door and window frame brackets in the locations indicated on the original plan.

- 2. Pre-drill holes for screws
- 3. Drive the screw in pre-drilled hole

5x100mm for door/window frame brackets

Pre-drill holes for screws

Make sure to level for better building accuracy

Drive the screw in pre-drilled holes on the frame brackets