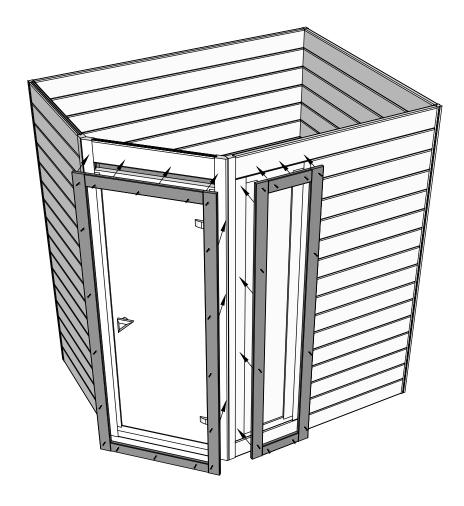

## Make sure that the height of the sauna is 2160 mm

Pre-drill holes for screws

Make sure to level for better building accuracy

Drive the screw in pre-drilled holes on the frame brackets

1. Install the door and window frame brackets in the locations indicated on the original plan.

- 2. Pre-drill holes for screws
- 3. Drive the screw in pre-drilled hole

5x100mm for door/window frame brackets

Pre-drill holes for screws

Make sure to level for better building accuracy

Drive the screw in pre-drilled holes on the frame brackets