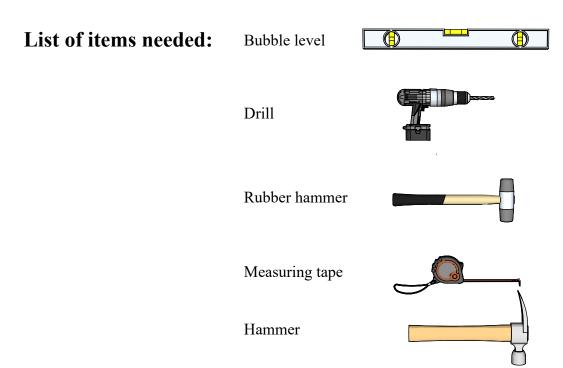

## Introduction of sauna parts

Pre-drill holes for screws

Use rubber hammer for wall parts

Make sure to level for better building accuracy

Drive the screw in predrilled holes

5x80mm for fastening corners to walls

Pre-drill holes for screws

Drive the screw in predrilled holes