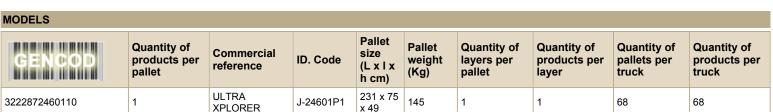

## **TECHNICAL DATAS**

| PRODUCT        |                  | PACKAGE     | Package 1             | Package 2 | Package 3 | Package 4 |
|----------------|------------------|-------------|-----------------------|-----------|-----------|-----------|
| (L x l x h)    | 366 x 403 x 284  | (L x l x h) | 231 x 75 x 49         |           |           |           |
| m <sup>3</sup> | Not communicated | m*          | 0,8489 m <sup>3</sup> |           |           |           |
| Kg             | 130 Kg           | Kg          | 145 Kg                |           |           |           |