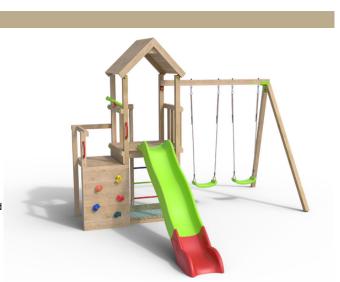

### **PLAYGROUND**

Wooden playground - 2.20 m swing set - 1.20 m0. & 98 m platform

**REFERENCE: ULTRA XPLORER** 

#### **DESCRIPTION - Warning. For domestic use only.**

Wooden playground, 8 children, with two swings, one sandpit, one climbing wall and one platform

DESIGNED and MADE in France, this product complies with the most stringent European safety standards.

#### Advantages of this playground:

- + « All-in-one » playground thanks to its swing seats, sandpit, climbing wall and slide
- + Wood for a harmonious integration in the gardens.

#### Further information:

Height of the swing set: 2.20m

1.20 m and 0.98m wooden platform with guardrails, climbing wall and green, red and blue-coloured metal steps

2,63 m red and green-coloured slide.

Roof in wood with red-coloured metal roof supports.

Sandpit (90 x 70 cm) + included net.

Telescope

Junction legs/top bar : green-coloured metal link part. Blow moulded green plastic swing seats with height adjusters.

2 red-coloured plastic handgrips

Children recommended ages: 3 to 12 years.