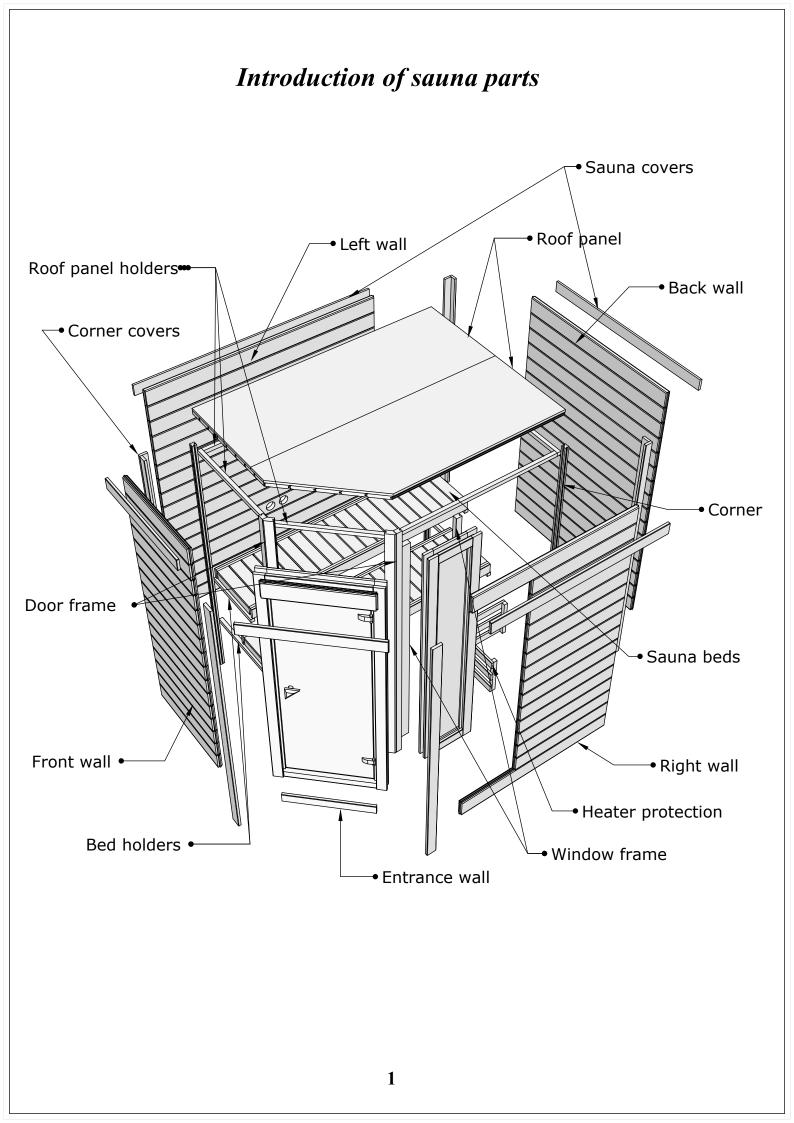

## Assembly instructions

| Teatree Sauna   |       |        |        |          |                              |              |  |  |  |  |
|-----------------|-------|--------|--------|----------|------------------------------|--------------|--|--|--|--|
| Name            | Width | Height | Length | Quantity | 3D Front Axonometry          | Side<br>view |  |  |  |  |
|                 |       |        |        |          | Front wall                   | -            |  |  |  |  |
| A1              | 34    | 135    | 1326   | 14       |                              | Ì.           |  |  |  |  |
| A2              | 34    | 135    | 1326   | 1        |                              | Ì            |  |  |  |  |
| A3              | 34    | 135    | 1326   | 1        |                              | Ì            |  |  |  |  |
| Back wall       |       |        |        |          |                              |              |  |  |  |  |
| B1              | 34    | 135    | 1926   | 14       |                              | l            |  |  |  |  |
| B2              | 34    | 135    | 1926   | 1        | 00                           | l            |  |  |  |  |
| B3              | 34    | 135    | 1926   | 1        |                              | Ŭ            |  |  |  |  |
|                 |       |        |        |          | Left wall                    |              |  |  |  |  |
| C1              | 34    | 135    | 1926   | 15       |                              | 1            |  |  |  |  |
| C2              | 34    | 135    | 1926   | 1        |                              | Ì.           |  |  |  |  |
| Right wall      |       |        |        |          |                              |              |  |  |  |  |
| D1              | 34    | 135    | 1326   | 1        |                              | 1            |  |  |  |  |
| D2              | 34    | 135    | 859    | 14       |                              |              |  |  |  |  |
| D3              | 34    | 135    | 1326   | 1        | Entrance wall                | Ì.           |  |  |  |  |
|                 |       |        |        |          |                              |              |  |  |  |  |
| E1              | 34    | 119    | 704    | 1        |                              | Ļ            |  |  |  |  |
| E2              | 34    | 135    | 704    | 1        | Heater protection parts      | )            |  |  |  |  |
| Heater          |       |        |        |          |                              |              |  |  |  |  |
| cover           | 615   | 500    | -      | 2        |                              |              |  |  |  |  |
| Heater<br>cover | 455   | 500    | -      | 1        | E                            |              |  |  |  |  |
| Sauna beds      |       |        |        |          |                              |              |  |  |  |  |
| Sauna bed       | 500   | 90     | 1400   | 1        |                              |              |  |  |  |  |
| Sauna bed       | 500   | 90     | 1900   | 2        | Bed heldens                  |              |  |  |  |  |
|                 |       |        |        |          | Bed holders                  |              |  |  |  |  |
| Bed holder      | 30    | 30     | 500    | 2        |                              | D            |  |  |  |  |
| Bed holder      | 30    | 30     | 800    | 2        | alumn for source had surnowt | I            |  |  |  |  |
|                 |       |        |        |          | Column for sauna bed support |              |  |  |  |  |
| Column          | 40    | 70     | 500    | 3        |                              |              |  |  |  |  |
| Roof of sauna   |       |        |        |          |                              |              |  |  |  |  |
| Roof<br>panels  | 950   | 50     | 1900   | 2        |                              |              |  |  |  |  |

| Panel                                |     |      |      |   | Roof panel holders            |    |  |  |  |  |
|--------------------------------------|-----|------|------|---|-------------------------------|----|--|--|--|--|
| holder                               | 30  | 30   | 810  | 1 |                               | 8  |  |  |  |  |
| Panel                                | 30  | 30   | 1356 | 1 |                               | 0  |  |  |  |  |
| holder<br>Panel                      | 30  | 30   | 1386 | 1 |                               |    |  |  |  |  |
| holder<br>Panel                      | 20  | 20   | 1000 |   |                               |    |  |  |  |  |
| holder                               | 30  | 30   | 1880 | 1 |                               |    |  |  |  |  |
| Panel<br>holder                      | 30  | 30   | 1910 | 1 |                               | 8  |  |  |  |  |
| Sauna Corners                        |     |      |      |   |                               |    |  |  |  |  |
| Corners                              | 34  | 34   | 2160 | 3 |                               | 볋  |  |  |  |  |
| Corner covers                        |     |      |      |   |                               |    |  |  |  |  |
| Covers                               | 75  | 19   | 2085 | 6 |                               | Ι  |  |  |  |  |
| Crown for roof covering              |     |      |      |   |                               |    |  |  |  |  |
| Cover                                | 90  | 19   | 895  | 1 |                               |    |  |  |  |  |
| Cover                                | 90  | 19   | 1400 | 2 |                               |    |  |  |  |  |
| Cover                                | 90  | 19   | 1980 | 1 |                               |    |  |  |  |  |
| Cover                                | 90  | 19   | 2000 | 1 |                               |    |  |  |  |  |
|                                      |     |      |      | _ |                               |    |  |  |  |  |
|                                      |     |      |      |   | Door corner cover             |    |  |  |  |  |
| Spec. part                           | 21  | 80   | 2085 | 2 |                               | Ų  |  |  |  |  |
| Spec. part                           | 26  | 92   | 2085 | 2 |                               | Ĵ  |  |  |  |  |
|                                      |     | I    | г    | В | rackets for doors and windows | I  |  |  |  |  |
| Frame<br>bracket                     | 34  | 44   | 1881 | 1 |                               |    |  |  |  |  |
| Frame<br>bracket                     | 34  | 44   | 2160 | 2 |                               |    |  |  |  |  |
| Frame                                | 34  | 70   | 1881 | 1 |                               | Ĺ  |  |  |  |  |
| bracket                              | 5.  |      | 1001 | - | Come for bester where         |    |  |  |  |  |
|                                      |     |      |      |   | Cover for heater wires        |    |  |  |  |  |
| Wire cover                           | 140 | 34   | 1820 | 1 |                               | uu |  |  |  |  |
|                                      |     | 1    |      |   | Door frame                    | 1  |  |  |  |  |
| Frame<br>bracket                     | 34  | 70   | 2160 | 2 | ¢                             |    |  |  |  |  |
|                                      |     |      |      |   | Doors and windows             |    |  |  |  |  |
| Sauna door                           | 690 | 1912 | -    | 1 |                               |    |  |  |  |  |
| Sauna<br>window                      | 361 | 1890 | -    | 1 |                               |    |  |  |  |  |
| Other accessories for sauna building |     |      |      |   |                               |    |  |  |  |  |
| Box of screws                        | -   | -    | -    | 1 |                               |    |  |  |  |  |
| Sealing<br>tape                      | -   | -    | -    | 1 | Q                             |    |  |  |  |  |
| -                                    |     |      |      |   |                               |    |  |  |  |  |