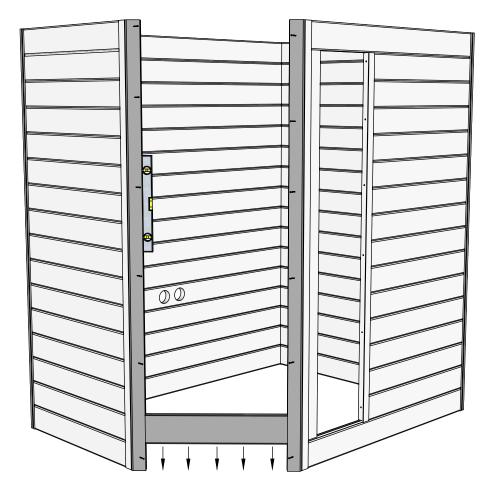

Pre-drill holes for screws

Make sure to level for better building accuracy

Drive the screw in pre-drilled holes on the frame brackets

 Install the door and window frame brackets in the locations indicated on the original plan.
Pre-drill holes for screws

**1. Install the door frame brackets (which is cut 45°)** in the opening where door frame bracket is.

- 2. Pre-drill holes for screws
- 3. Drive the screw in pre-drilled hole
- 4. Don't forget to place entrance wall bottom part.