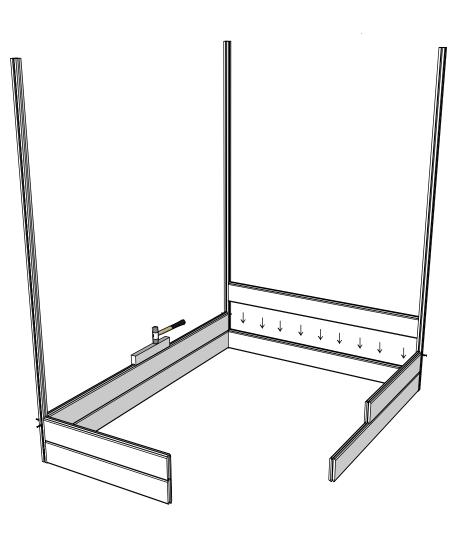

5x100mm for 45 degree door frame brackets

x=x y=y

3x35mm for fastening door and window frame covers

Place the upper sauna bed on the holder and fasten with screws. We recommend to leave the lower sauna bed loose so you can adjust it if needed