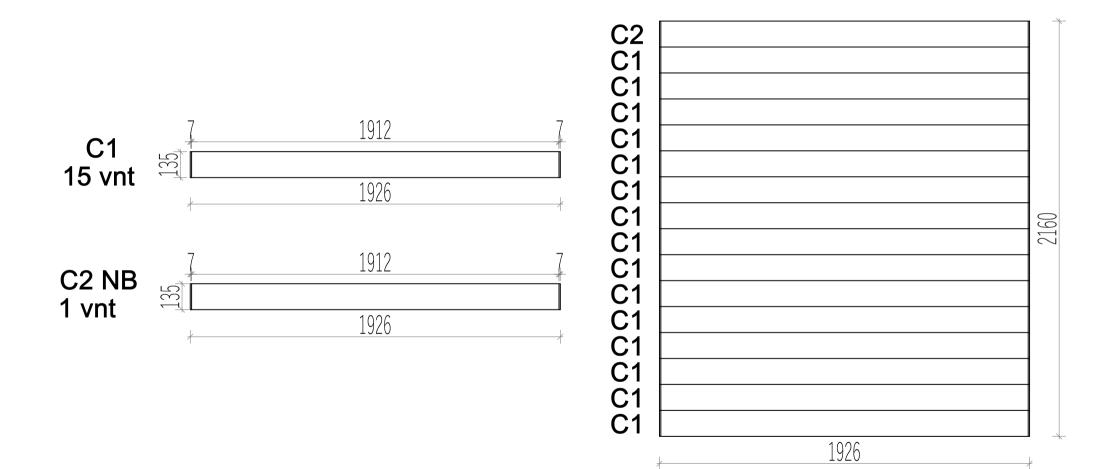

## Assembly instructions

| Teatree Sauna   |       |        |        |          |                              |              |  |  |  |  |
|-----------------|-------|--------|--------|----------|------------------------------|--------------|--|--|--|--|
| Name            | Width | Height | Length | Quantity | 3D Front Axonometry          | Side<br>view |  |  |  |  |
|                 |       |        |        |          | Front wall                   | -            |  |  |  |  |
| A1              | 34    | 135    | 1326   | 14       |                              | Ì.           |  |  |  |  |
| A2              | 34    | 135    | 1326   | 1        |                              | Ì            |  |  |  |  |
| A3              | 34    | 135    | 1326   | 1        |                              | Ì            |  |  |  |  |
| Back wall       |       |        |        |          |                              |              |  |  |  |  |
| B1              | 34    | 135    | 1926   | 14       |                              | l            |  |  |  |  |
| B2              | 34    | 135    | 1926   | 1        | 00                           | l            |  |  |  |  |
| B3              | 34    | 135    | 1926   | 1        |                              | Ŭ            |  |  |  |  |
|                 |       |        |        |          | Left wall                    |              |  |  |  |  |
| C1              | 34    | 135    | 1926   | 15       |                              | 1            |  |  |  |  |
| C2              | 34    | 135    | 1926   | 1        |                              | Ì.           |  |  |  |  |
| Right wall      |       |        |        |          |                              |              |  |  |  |  |
| D1              | 34    | 135    | 1326   | 1        |                              | 1            |  |  |  |  |
| D2              | 34    | 135    | 859    | 14       |                              |              |  |  |  |  |
| D3              | 34    | 135    | 1326   | 1        | Entrance wall                | Ì.           |  |  |  |  |
|                 |       |        |        |          |                              |              |  |  |  |  |
| E1              | 34    | 119    | 704    | 1        |                              | Ļ            |  |  |  |  |
| E2              | 34    | 135    | 704    | 1        | Heater protection parts      | )            |  |  |  |  |
| Heater          |       |        |        |          |                              |              |  |  |  |  |
| cover           | 615   | 500    | -      | 2        |                              |              |  |  |  |  |
| Heater<br>cover | 455   | 500    | -      | 1        | E                            |              |  |  |  |  |
| Sauna beds      |       |        |        |          |                              |              |  |  |  |  |
| Sauna bed       | 500   | 90     | 1400   | 1        |                              |              |  |  |  |  |
| Sauna bed       | 500   | 90     | 1900   | 2        | Bed heldens                  |              |  |  |  |  |
|                 |       |        |        |          | Bed holders                  |              |  |  |  |  |
| Bed holder      | 30    | 30     | 500    | 2        |                              | D            |  |  |  |  |
| Bed holder      | 30    | 30     | 800    | 2        | alumn for source had surnowt | I            |  |  |  |  |
|                 |       |        |        |          | Column for sauna bed support |              |  |  |  |  |
| Column          | 40    | 70     | 500    | 3        |                              |              |  |  |  |  |
| Roof of sauna   |       |        |        |          |                              |              |  |  |  |  |
| Roof<br>panels  | 950   | 50     | 1900   | 2        |                              |              |  |  |  |  |