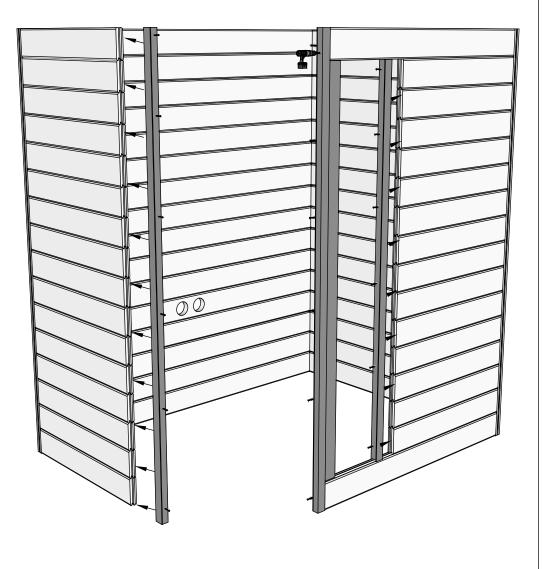

Pre-drill holes for screws

Make sure to level for better building accuracy

Drive the screw in pre-drilled holes on the frame brackets

 Install the door and window frame brackets in the locations indicated on the original plan.
Pre-drill holes for screws

**1. Install the door frame brackets (which is cut 45°)** in the opening where door frame bracket is.

- 2. Pre-drill holes for screws
- 3. Drive the screw in pre-drilled hole
- 4. Don't forget to place entrance wall bottom part.