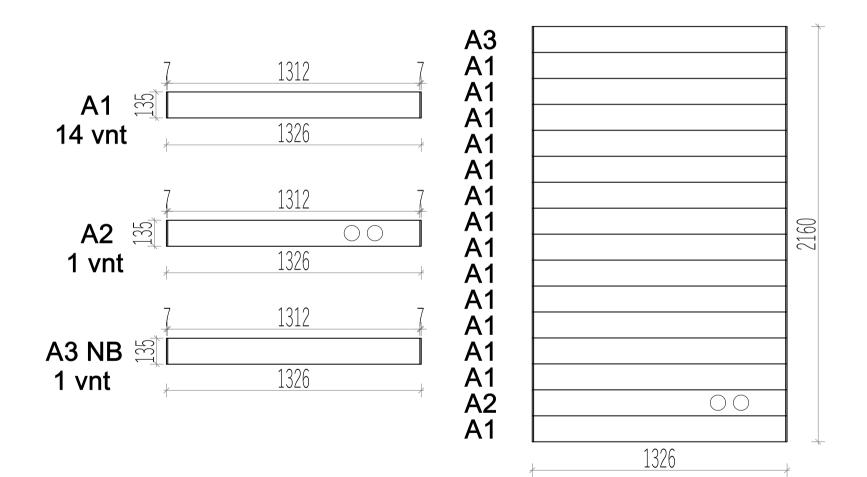

## Assembly instructions

| Teatree Sauna   |       |        |        |          |                              |              |  |  |  |  |
|-----------------|-------|--------|--------|----------|------------------------------|--------------|--|--|--|--|
| Name            | Width | Height | Length | Quantity | 3D Front Axonometry          | Side<br>view |  |  |  |  |
|                 |       |        |        |          | Front wall                   | -            |  |  |  |  |
| A1              | 34    | 135    | 1326   | 14       |                              | Ì.           |  |  |  |  |
| A2              | 34    | 135    | 1326   | 1        |                              | Ì            |  |  |  |  |
| A3              | 34    | 135    | 1326   | 1        |                              | Ì            |  |  |  |  |
| Back wall       |       |        |        |          |                              |              |  |  |  |  |
| B1              | 34    | 135    | 1926   | 14       |                              | l            |  |  |  |  |
| B2              | 34    | 135    | 1926   | 1        | 00                           | l            |  |  |  |  |
| B3              | 34    | 135    | 1926   | 1        |                              | Ŭ            |  |  |  |  |
|                 |       |        |        |          | Left wall                    |              |  |  |  |  |
| C1              | 34    | 135    | 1926   | 15       |                              | 1            |  |  |  |  |
| C2              | 34    | 135    | 1926   | 1        |                              | Ì.           |  |  |  |  |
| Right wall      |       |        |        |          |                              |              |  |  |  |  |
| D1              | 34    | 135    | 1326   | 1        |                              | 1            |  |  |  |  |
| D2              | 34    | 135    | 859    | 14       |                              |              |  |  |  |  |
| D3              | 34    | 135    | 1326   | 1        | Entrance wall                | Ì.           |  |  |  |  |
|                 |       |        |        |          |                              |              |  |  |  |  |
| E1              | 34    | 119    | 704    | 1        |                              | Ļ            |  |  |  |  |
| E2              | 34    | 135    | 704    | 1        | Heater protection parts      | )            |  |  |  |  |
| Heater          |       |        |        |          |                              |              |  |  |  |  |
| cover           | 615   | 500    | -      | 2        |                              |              |  |  |  |  |
| Heater<br>cover | 455   | 500    | -      | 1        | E                            |              |  |  |  |  |
| Sauna beds      |       |        |        |          |                              |              |  |  |  |  |
| Sauna bed       | 500   | 90     | 1400   | 1        |                              |              |  |  |  |  |
| Sauna bed       | 500   | 90     | 1900   | 2        | Bed heldens                  |              |  |  |  |  |
|                 |       |        |        |          | Bed holders                  |              |  |  |  |  |
| Bed holder      | 30    | 30     | 500    | 2        |                              | D            |  |  |  |  |
| Bed holder      | 30    | 30     | 800    | 2        | alumn for source had surnowt | I            |  |  |  |  |
|                 |       |        |        |          | Column for sauna bed support |              |  |  |  |  |
| Column          | 40    | 70     | 500    | 3        |                              |              |  |  |  |  |
| Roof of sauna   |       |        |        |          |                              |              |  |  |  |  |
| Roof<br>panels  | 950   | 50     | 1900   | 2        |                              |              |  |  |  |  |