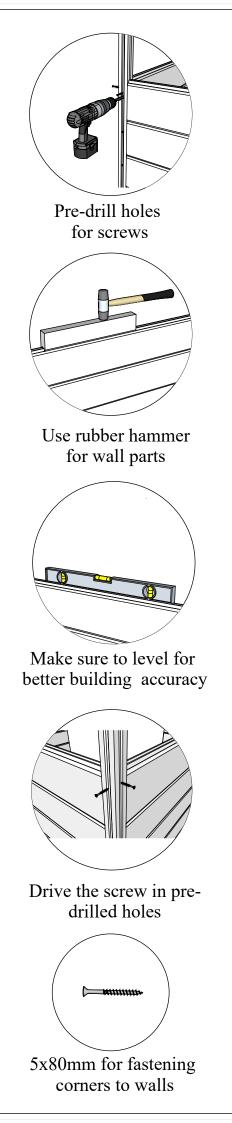

Pre-drill holes for screws

Make sure to level for better building accuracy

Drive the screw in pre-drilled holes on the frame brackets

 Install the door and window frame brackets in the locations indicated on the original plan.
Pre-drill holes for screws

3. Drive the screw in pre-drilled hole

5x100mm for door/window frame brackets

Pre-drill holes for screws

Make sure to level for better building accuracy

Drive the screw in pre-drilled holes on the frame brackets