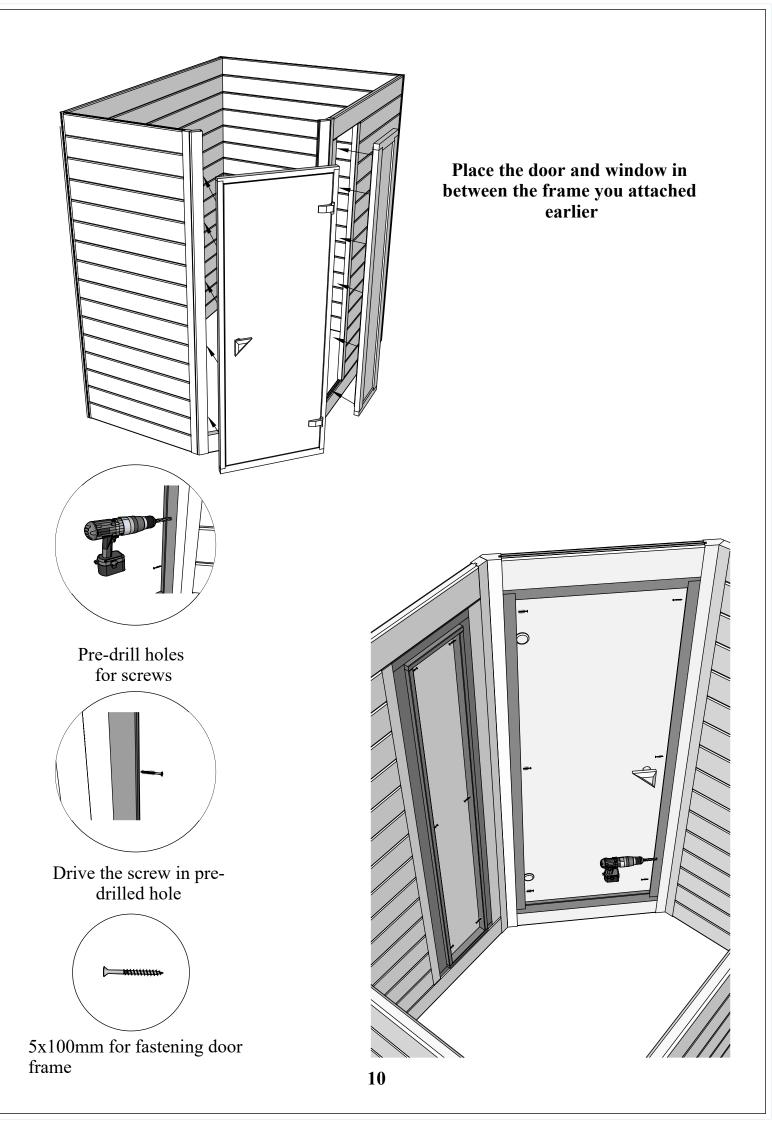

**1. Install the door frame brackets (which is cut 45°)** in the opening where door frame bracket is.

- 2. Pre-drill holes for screws
- 3. Drive the screw in pre-drilled hole
- 4. Don't forget to place entrance wall bottom part.