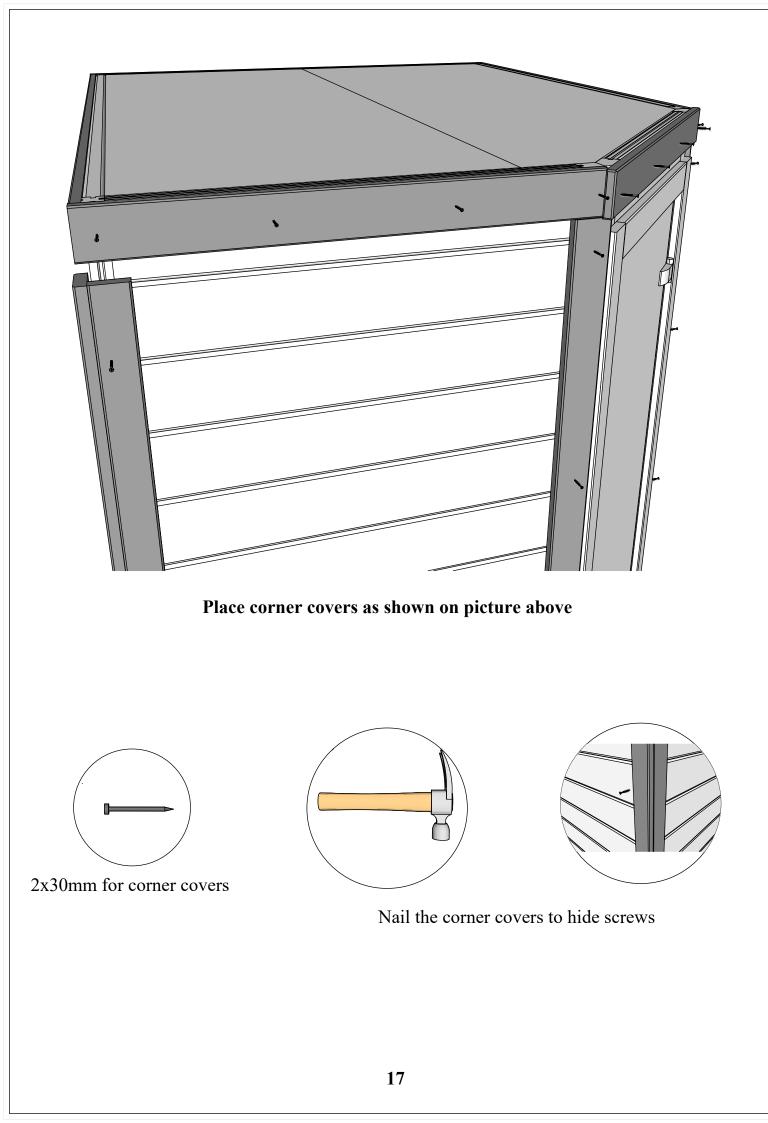

| Panel                                |     |      |      |   | Roof panel holders            |    |  |  |  |  |
|--------------------------------------|-----|------|------|---|-------------------------------|----|--|--|--|--|
| holder                               | 30  | 30   | 810  | 1 |                               | 8  |  |  |  |  |
| Panel                                | 30  | 30   | 1356 | 1 |                               | 0  |  |  |  |  |
| holder<br>Panel                      | 30  | 30   | 1386 | 1 |                               |    |  |  |  |  |
| holder<br>Panel                      | 20  | 20   | 1000 |   |                               |    |  |  |  |  |
| holder                               | 30  | 30   | 1880 | 1 |                               |    |  |  |  |  |
| Panel<br>holder                      | 30  | 30   | 1910 | 1 |                               | 8  |  |  |  |  |
| Sauna Corners                        |     |      |      |   |                               |    |  |  |  |  |
| Corners                              | 34  | 34   | 2160 | 3 |                               | 볋  |  |  |  |  |
| Corner covers                        |     |      |      |   |                               |    |  |  |  |  |
| Covers                               | 75  | 19   | 2085 | 6 |                               | Ι  |  |  |  |  |
| Crown for roof covering              |     |      |      |   |                               |    |  |  |  |  |
| Cover                                | 90  | 19   | 895  | 1 |                               |    |  |  |  |  |
| Cover                                | 90  | 19   | 1400 | 2 |                               |    |  |  |  |  |
| Cover                                | 90  | 19   | 1980 | 1 |                               |    |  |  |  |  |
| Cover                                | 90  | 19   | 2000 | 1 |                               |    |  |  |  |  |
|                                      |     |      |      | _ |                               |    |  |  |  |  |
|                                      |     |      |      |   | Door corner cover             |    |  |  |  |  |
| Spec. part                           | 21  | 80   | 2085 | 2 |                               | Ų  |  |  |  |  |
| Spec. part                           | 26  | 92   | 2085 | 2 |                               | Ĵ  |  |  |  |  |
|                                      |     | I    | г    | В | rackets for doors and windows | I  |  |  |  |  |
| Frame<br>bracket                     | 34  | 44   | 1881 | 1 |                               |    |  |  |  |  |
| Frame<br>bracket                     | 34  | 44   | 2160 | 2 |                               |    |  |  |  |  |
| Frame                                | 34  | 70   | 1881 | 1 |                               | Ĺ  |  |  |  |  |
| bracket                              | 5.  |      | 1001 | - | Come for bester where         |    |  |  |  |  |
|                                      |     |      |      |   | Cover for heater wires        |    |  |  |  |  |
| Wire cover                           | 140 | 34   | 1820 | 1 |                               | uu |  |  |  |  |
|                                      |     | 1    |      |   | Door frame                    | 1  |  |  |  |  |
| Frame<br>bracket                     | 34  | 70   | 2160 | 2 | ¢                             |    |  |  |  |  |
|                                      |     |      |      |   | Doors and windows             |    |  |  |  |  |
| Sauna door                           | 690 | 1912 | -    | 1 |                               |    |  |  |  |  |
| Sauna<br>window                      | 361 | 1890 | -    | 1 |                               |    |  |  |  |  |
| Other accessories for sauna building |     |      |      |   |                               |    |  |  |  |  |
| Box of screws                        | -   | -    | -    | 1 |                               |    |  |  |  |  |
| Sealing<br>tape                      | -   | -    | -    | 1 | Q                             |    |  |  |  |  |
| -                                    |     |      |      |   |                               |    |  |  |  |  |