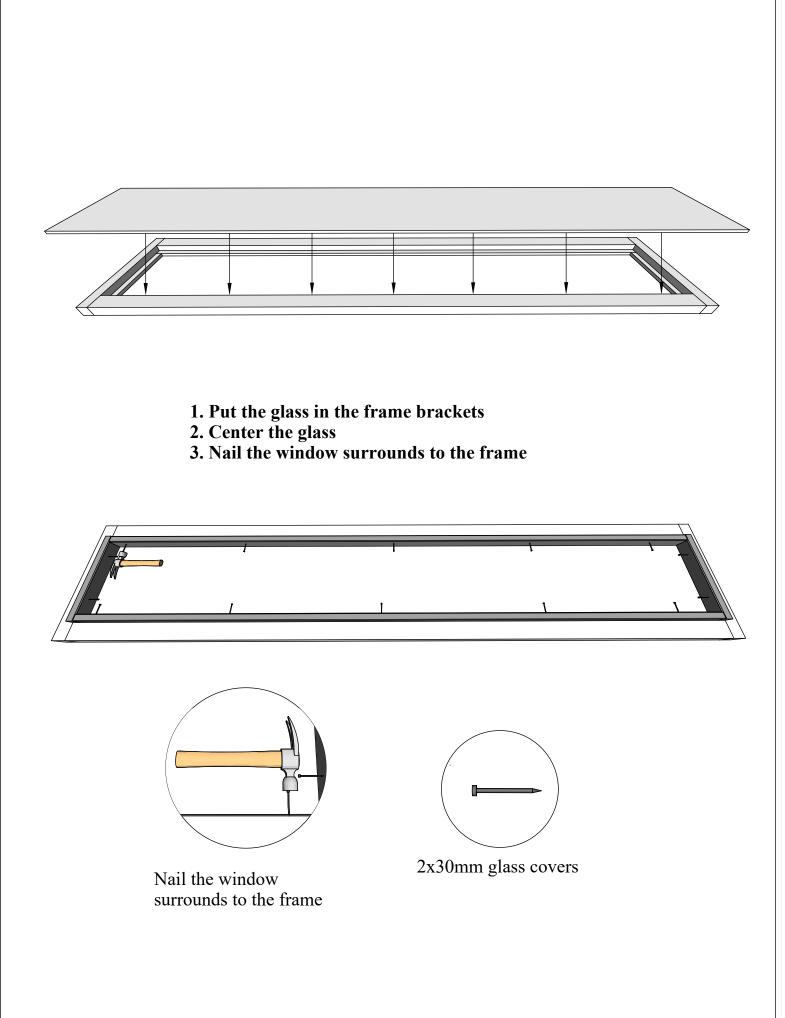

5x100mm for 45 degree door frame brackets

x=x y=y

3x35mm for fastening door and window frame covers

Place the upper sauna bed on the holder and fasten with screws. We recommend to leave the lower sauna bed loose so you can adjust it if needed