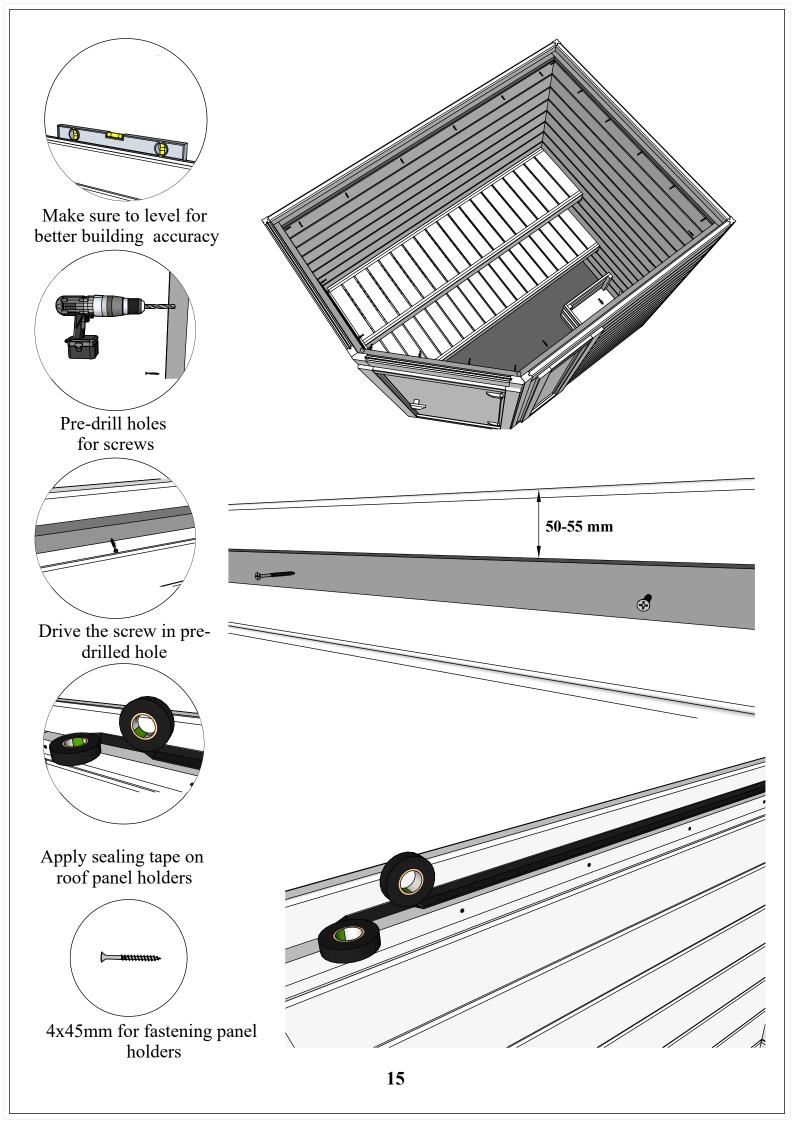

ions indicated on the original plan.
Pre-drill holes for screws

3. Drive the screw in pre-drilled hole



5x100mm for door/window frame brackets



Pre-drill holes for screws



Make sure to level for better building accuracy



Drive the screw in pre-drilled holes on the frame brackets



**1. Install the door frame brackets (which is cut 45°)** in the opening where door frame bracket is.

- 2. Pre-drill holes for screws
- 3. Drive the screw in pre-drilled hole
- 4. Don't forget to place entrance wall bottom part.



5x100mm for 45 degree door frame brackets







x=x y=y













3x35mm for fastening door and window frame covers







Place the upper sauna bed on the holder and fasten with screws. We recommend to leave the lower sauna bed loose so you can adjust it if needed