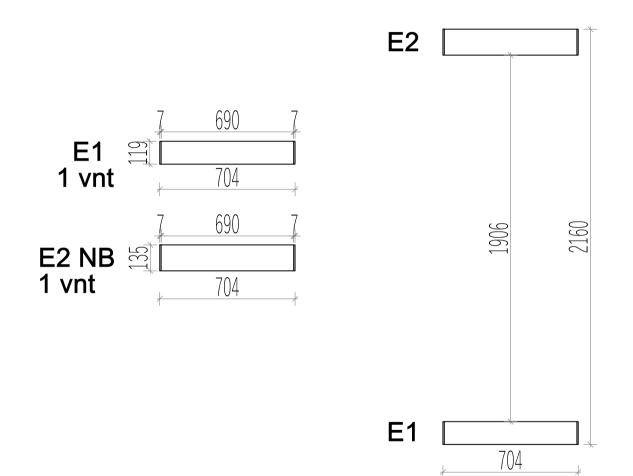

## Assembly instructions

| Teatree Sauna   |       |        |        |          |                              |              |  |  |  |  |
|-----------------|-------|--------|--------|----------|------------------------------|--------------|--|--|--|--|
| Name            | Width | Height | Length | Quantity | 3D Front Axonometry          | Side<br>view |  |  |  |  |
|                 |       |        |        |          | Front wall                   | -            |  |  |  |  |
| A1              | 34    | 135    | 1326   | 14       |                              | Ì.           |  |  |  |  |
| A2              | 34    | 135    | 1326   | 1        |                              | Ì            |  |  |  |  |
| A3              | 34    | 135    | 1326   | 1        |                              | Ì            |  |  |  |  |
| Back wall       |       |        |        |          |                              |              |  |  |  |  |
| B1              | 34    | 135    | 1926   | 14       |                              | l            |  |  |  |  |
| B2              | 34    | 135    | 1926   | 1        | 00                           | l            |  |  |  |  |
| B3              | 34    | 135    | 1926   | 1        |                              | Ŭ            |  |  |  |  |
|                 |       |        |        |          | Left wall                    |              |  |  |  |  |
| C1              | 34    | 135    | 1926   | 15       |                              | 1            |  |  |  |  |
| C2              | 34    | 135    | 1926   | 1        |                              | Ì.           |  |  |  |  |
| Right wall      |       |        |        |          |                              |              |  |  |  |  |
| D1              | 34    | 135    | 1326   | 1        |                              | 1            |  |  |  |  |
| D2              | 34    | 135    | 859    | 14       |                              |              |  |  |  |  |
| D3              | 34    | 135    | 1326   | 1        | Entrance wall                | Ì.           |  |  |  |  |
|                 |       |        |        |          |                              |              |  |  |  |  |
| E1              | 34    | 119    | 704    | 1        |                              | Ļ            |  |  |  |  |
| E2              | 34    | 135    | 704    | 1        | Heater protection parts      | )            |  |  |  |  |
| Heater          |       |        |        |          |                              |              |  |  |  |  |
| cover           | 615   | 500    | -      | 2        |                              |              |  |  |  |  |
| Heater<br>cover | 455   | 500    | -      | 1        | E                            |              |  |  |  |  |
| Sauna beds      |       |        |        |          |                              |              |  |  |  |  |
| Sauna bed       | 500   | 90     | 1400   | 1        |                              |              |  |  |  |  |
| Sauna bed       | 500   | 90     | 1900   | 2        | Bed heldens                  |              |  |  |  |  |
|                 |       |        |        |          | Bed holders                  |              |  |  |  |  |
| Bed holder      | 30    | 30     | 500    | 2        |                              | D            |  |  |  |  |
| Bed holder      | 30    | 30     | 800    | 2        | alumn for source had surnowt | I            |  |  |  |  |
|                 |       |        |        |          | Column for sauna bed support |              |  |  |  |  |
| Column          | 40    | 70     | 500    | 3        |                              |              |  |  |  |  |
| Roof of sauna   |       |        |        |          |                              |              |  |  |  |  |
| Roof<br>panels  | 950   | 50     | 1900   | 2        |                              |              |  |  |  |  |