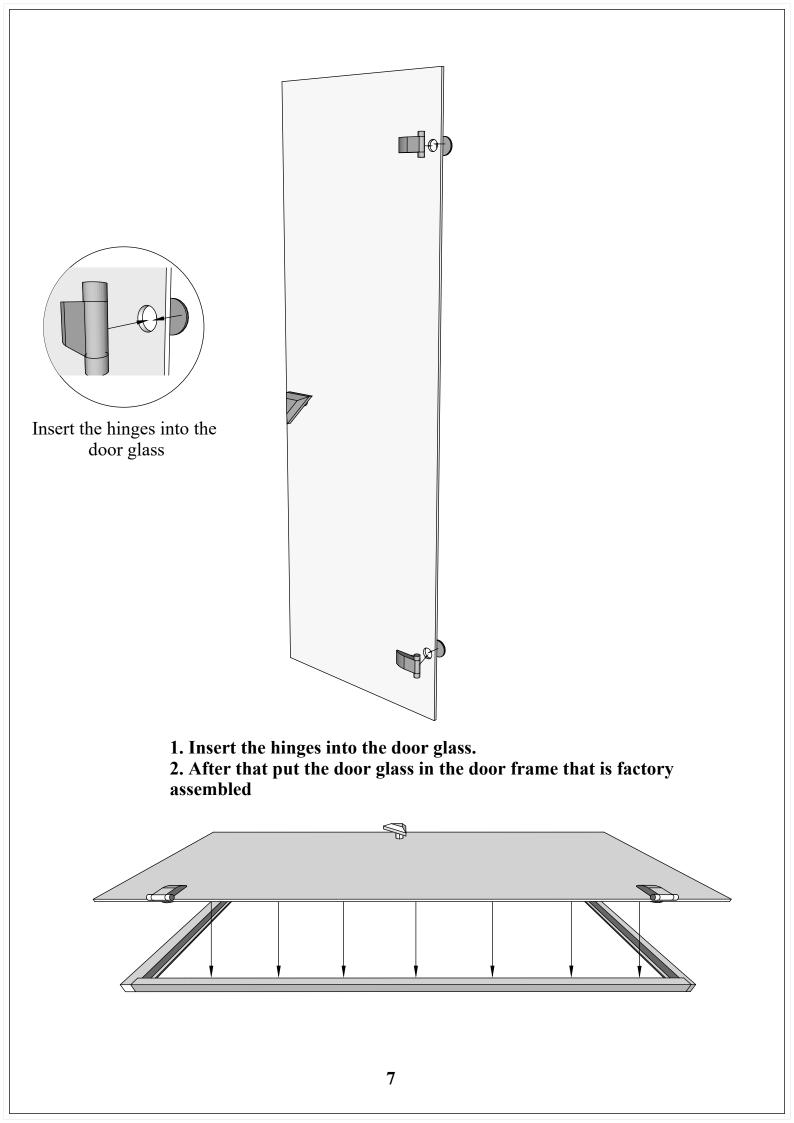

**1. Install the door frame brackets (which is cut 45°)** in the opening where door frame bracket is.

- 2. Pre-drill holes for screws
- 3. Drive the screw in pre-drilled hole
- 4. Don't forget to place entrance wall bottom part.