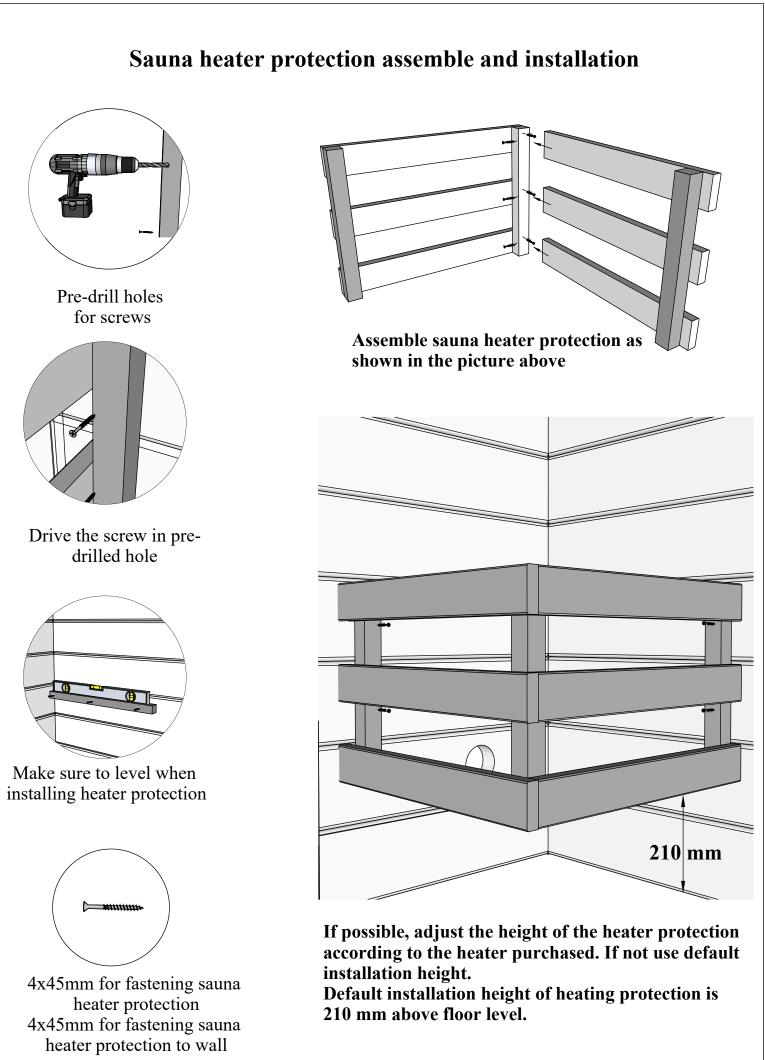

## Assembly instructions

| Teatree Sauna   |       |        |        |          |                              |              |  |  |  |  |
|-----------------|-------|--------|--------|----------|------------------------------|--------------|--|--|--|--|
| Name            | Width | Height | Length | Quantity | 3D Front Axonometry          | Side<br>view |  |  |  |  |
|                 |       |        |        |          | Front wall                   | -            |  |  |  |  |
| A1              | 34    | 135    | 1326   | 14       |                              | Ì.           |  |  |  |  |
| A2              | 34    | 135    | 1326   | 1        |                              | Ì            |  |  |  |  |
| A3              | 34    | 135    | 1326   | 1        |                              | Ì            |  |  |  |  |
| Back wall       |       |        |        |          |                              |              |  |  |  |  |
| B1              | 34    | 135    | 1926   | 14       |                              | l            |  |  |  |  |
| B2              | 34    | 135    | 1926   | 1        | 00                           | l            |  |  |  |  |
| B3              | 34    | 135    | 1926   | 1        |                              | Ŭ            |  |  |  |  |
|                 |       |        |        |          | Left wall                    |              |  |  |  |  |
| C1              | 34    | 135    | 1926   | 15       |                              | 1            |  |  |  |  |
| C2              | 34    | 135    | 1926   | 1        |                              | Ì.           |  |  |  |  |
| Right wall      |       |        |        |          |                              |              |  |  |  |  |
| D1              | 34    | 135    | 1326   | 1        |                              | 1            |  |  |  |  |
| D2              | 34    | 135    | 859    | 14       |                              |              |  |  |  |  |
| D3              | 34    | 135    | 1326   | 1        | Entrance wall                | Ì.           |  |  |  |  |
|                 |       |        |        |          |                              |              |  |  |  |  |
| E1              | 34    | 119    | 704    | 1        |                              | Ļ            |  |  |  |  |
| E2              | 34    | 135    | 704    | 1        | Heater protection parts      | )            |  |  |  |  |
| Heater          |       |        |        |          |                              |              |  |  |  |  |
| cover           | 615   | 500    | -      | 2        |                              |              |  |  |  |  |
| Heater<br>cover | 455   | 500    | -      | 1        | E                            |              |  |  |  |  |
| Sauna beds      |       |        |        |          |                              |              |  |  |  |  |
| Sauna bed       | 500   | 90     | 1400   | 1        |                              |              |  |  |  |  |
| Sauna bed       | 500   | 90     | 1900   | 2        | Bed heldens                  |              |  |  |  |  |
|                 |       |        |        |          | Bed holders                  |              |  |  |  |  |
| Bed holder      | 30    | 30     | 500    | 2        |                              | D            |  |  |  |  |
| Bed holder      | 30    | 30     | 800    | 2        | alumn for source had surnowt | I            |  |  |  |  |
|                 |       |        |        |          | Column for sauna bed support |              |  |  |  |  |
| Column          | 40    | 70     | 500    | 3        |                              |              |  |  |  |  |
| Roof of sauna   |       |        |        |          |                              |              |  |  |  |  |
| Roof<br>panels  | 950   | 50     | 1900   | 2        |                              |              |  |  |  |  |