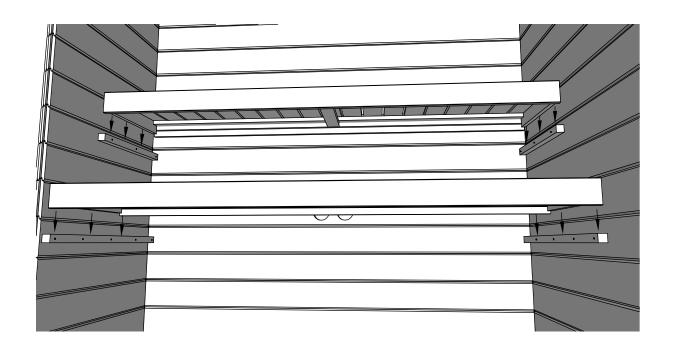

5x100mm for 45 degree door frame brackets

x=x y=y

3x35mm for fastening door and window frame covers

Place the upper sauna bed on the holder and fasten with screws. We recommend to leave the lower sauna bed loose so you can adjust it if needed