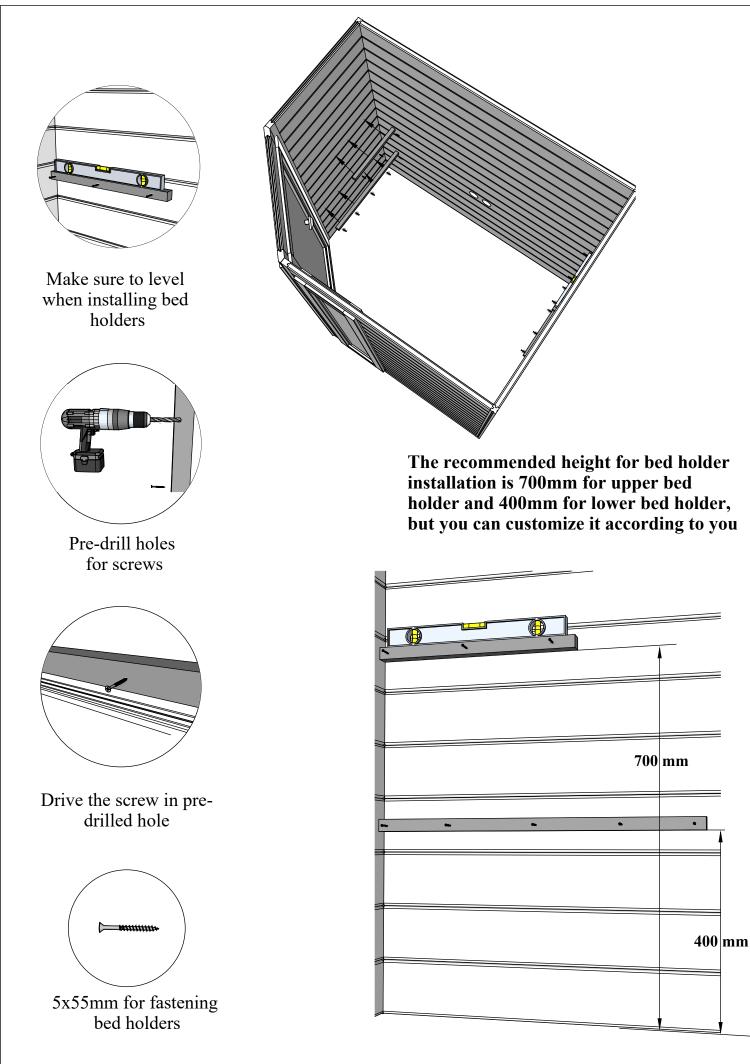

Pre-drill holes for screws

Make sure to level for better building accuracy

Drive the screw in pre-drilled holes on the frame brackets

 Install the door and window frame brackets in the locations indicated on the original plan.
Pre-drill holes for screws

3. Drive the screw in pre-drilled hole

5x100mm for door/window frame brackets

Pre-drill holes for screws

Make sure to level for better building accuracy

Drive the screw in pre-drilled holes on the frame brackets