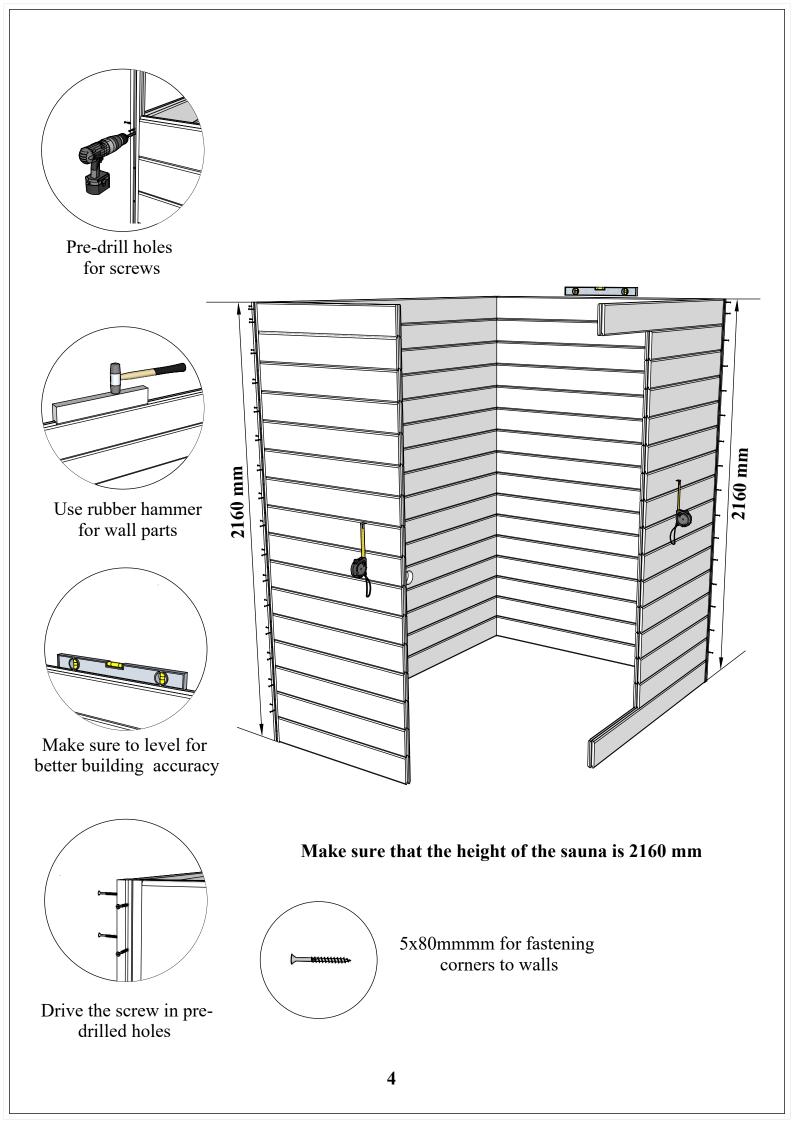

Pre-drill holes for screws

Make sure to level for better building accuracy

Drive the screw in pre-drilled holes on the frame brackets

 Install the door and window frame brackets in the locations indicated on the original plan.
Pre-drill holes for screws

3. Drive the screw in pre-drilled hole

5x100mm for door/window frame brackets

Pre-drill holes for screws

Make sure to level for better building accuracy

Drive the screw in pre-drilled holes on the frame brackets