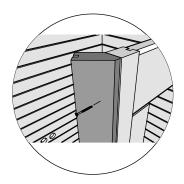

**1. Install the door frame brackets (which is cut 45°)** in the opening where door frame bracket is.

- 2. Pre-drill holes for screws
- 3. Drive the screw in pre-drilled hole
- 4. Don't forget to place entrance wall bottom part.