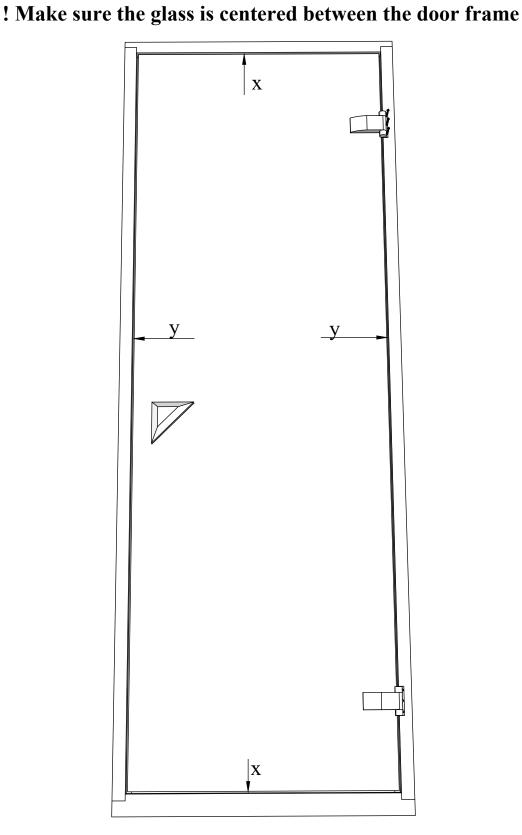

5x100mm for 45 degree door frame brackets

x=x y=y

3x35mm for fastening door and window frame covers

Place the upper sauna bed on the holder and fasten with screws. We recommend to leave the lower sauna bed loose so you can adjust it if needed