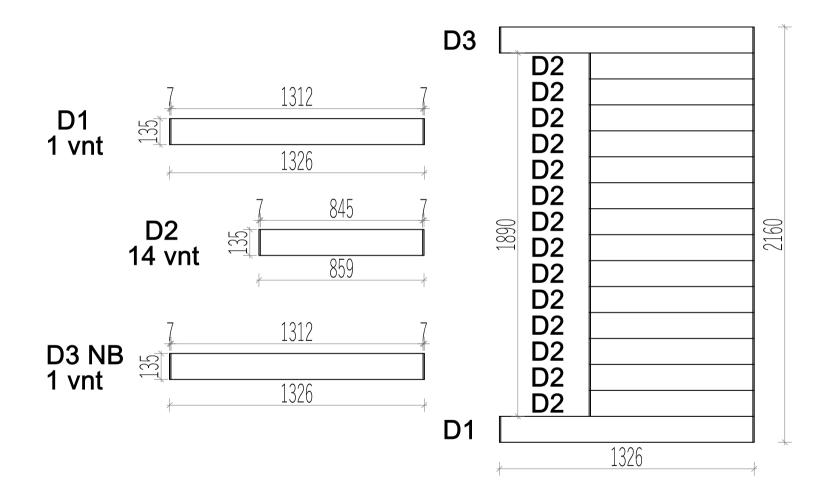

## Assembly instructions

| Teatree Sauna   |       |        |        |          |                              |              |  |  |  |  |
|-----------------|-------|--------|--------|----------|------------------------------|--------------|--|--|--|--|
| Name            | Width | Height | Length | Quantity | 3D Front Axonometry          | Side<br>view |  |  |  |  |
|                 |       |        |        |          | Front wall                   | -            |  |  |  |  |
| A1              | 34    | 135    | 1326   | 14       |                              | Ì.           |  |  |  |  |
| A2              | 34    | 135    | 1326   | 1        |                              | Ì            |  |  |  |  |
| A3              | 34    | 135    | 1326   | 1        |                              | Ì            |  |  |  |  |
| Back wall       |       |        |        |          |                              |              |  |  |  |  |
| B1              | 34    | 135    | 1926   | 14       |                              | l            |  |  |  |  |
| B2              | 34    | 135    | 1926   | 1        | 00                           | l            |  |  |  |  |
| B3              | 34    | 135    | 1926   | 1        |                              | Ŭ            |  |  |  |  |
|                 |       |        |        |          | Left wall                    |              |  |  |  |  |
| C1              | 34    | 135    | 1926   | 15       |                              | 1            |  |  |  |  |
| C2              | 34    | 135    | 1926   | 1        |                              | Ì.           |  |  |  |  |
| Right wall      |       |        |        |          |                              |              |  |  |  |  |
| D1              | 34    | 135    | 1326   | 1        |                              | 1            |  |  |  |  |
| D2              | 34    | 135    | 859    | 14       |                              |              |  |  |  |  |
| D3              | 34    | 135    | 1326   | 1        | Entrance wall                | Ì.           |  |  |  |  |
|                 |       |        |        |          |                              |              |  |  |  |  |
| E1              | 34    | 119    | 704    | 1        |                              | Ļ            |  |  |  |  |
| E2              | 34    | 135    | 704    | 1        | Heater protection parts      | )            |  |  |  |  |
| Heater          |       |        |        |          |                              |              |  |  |  |  |
| cover           | 615   | 500    | -      | 2        |                              |              |  |  |  |  |
| Heater<br>cover | 455   | 500    | -      | 1        | E                            |              |  |  |  |  |
| Sauna beds      |       |        |        |          |                              |              |  |  |  |  |
| Sauna bed       | 500   | 90     | 1400   | 1        |                              |              |  |  |  |  |
| Sauna bed       | 500   | 90     | 1900   | 2        | Bed heldens                  |              |  |  |  |  |
|                 |       |        |        |          | Bed holders                  |              |  |  |  |  |
| Bed holder      | 30    | 30     | 500    | 2        |                              | D            |  |  |  |  |
| Bed holder      | 30    | 30     | 800    | 2        | alumn for source had surnowt | I            |  |  |  |  |
|                 |       |        |        |          | Column for sauna bed support |              |  |  |  |  |
| Column          | 40    | 70     | 500    | 3        |                              |              |  |  |  |  |
| Roof of sauna   |       |        |        |          |                              |              |  |  |  |  |
| Roof<br>panels  | 950   | 50     | 1900   | 2        |                              |              |  |  |  |  |