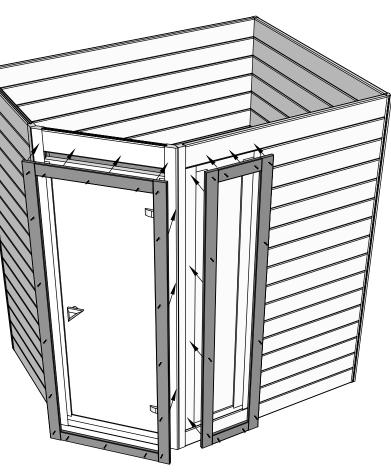

**1. Install the door frame brackets (which is cut 45°)** in the opening where door frame bracket is.

- 2. Pre-drill holes for screws
- 3. Drive the screw in pre-drilled hole
- 4. Don't forget to place entrance wall bottom part.