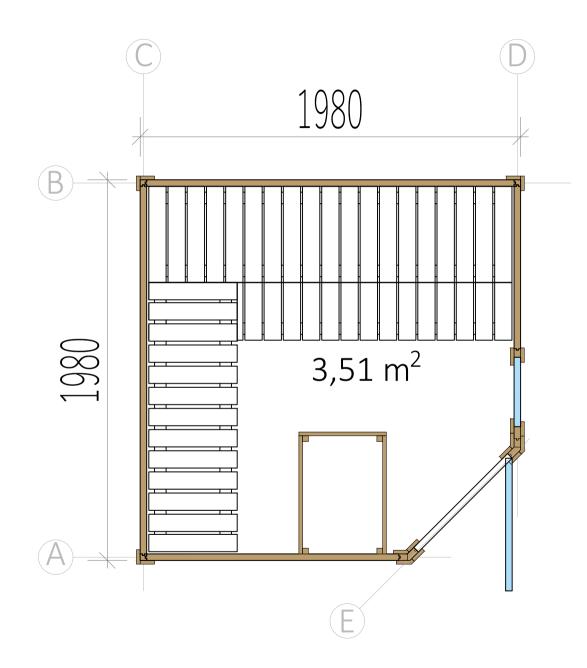

Pre-drill holes for screws

Make sure to level for better building accuracy

Drive the screw in pre-drilled holes on the frame brackets

 Install the door and window frame brackets in the locations indicated on the original plan.
Pre-drill holes for screws