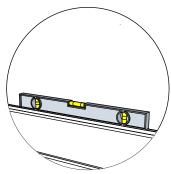

Pre-drill holes for screws

Make sure to level for better building accuracy

Drive the screw in pre-drilled holes on the frame brackets

 Install the door and window frame brackets in the locations indicated on the original plan.
Pre-drill holes for screws