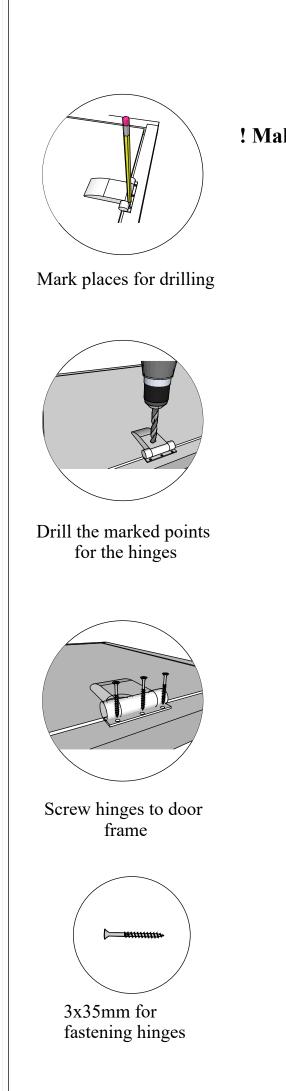

Pre-drill holes for screws

Make sure to level for better building accuracy

Drive the screw in pre-drilled holes on the frame brackets

 Install the door and window frame brackets in the locations indicated on the original plan.
Pre-drill holes for screws

3. Drive the screw in pre-drilled hole

5x100mm for door/window frame brackets

Pre-drill holes for screws

Make sure to level for better building accuracy

Drive the screw in pre-drilled holes on the frame brackets