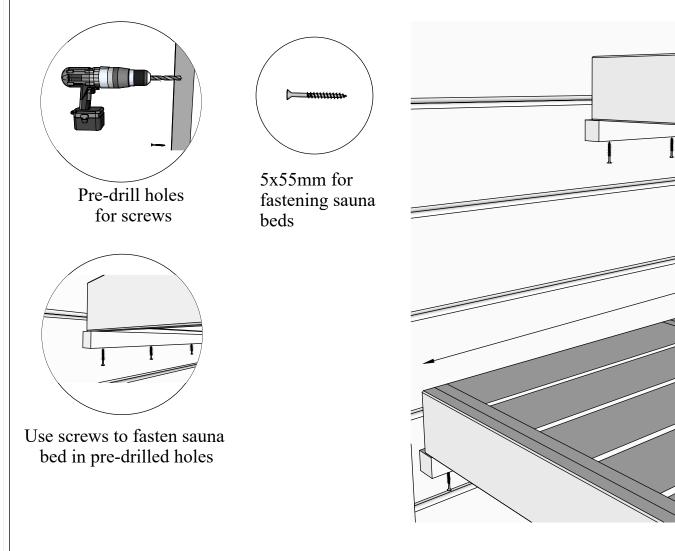

5x100mm for 45 degree door frame brackets

x=x y=y

3x35mm for fastening door and window frame covers

Place the upper sauna bed on the holder and fasten with screws. We recommend to leave the lower sauna bed loose so you can adjust it if needed