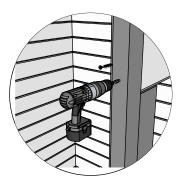

Pre-drill holes for screws

Make sure to level for better building accuracy

Drive the screw in pre-drilled holes on the frame brackets

 Install the door and window frame brackets in the locations indicated on the original plan.
Pre-drill holes for screws

3. Drive the screw in pre-drilled hole

5x100mm for door/window frame brackets

Pre-drill holes for screws

Make sure to level for better building accuracy

Drive the screw in pre-drilled holes on the frame brackets