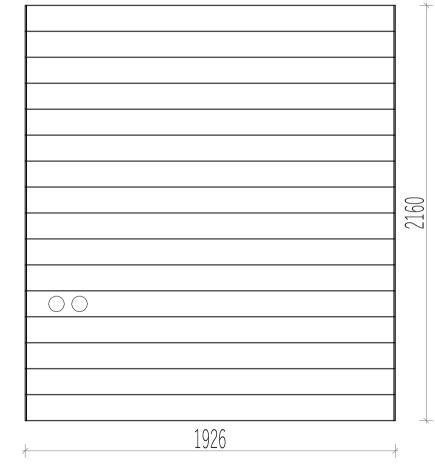

## Assembly instructions

| Teatree Sauna   |       |        |        |          |                              |              |  |  |  |  |
|-----------------|-------|--------|--------|----------|------------------------------|--------------|--|--|--|--|
| Name            | Width | Height | Length | Quantity | 3D Front Axonometry          | Side<br>view |  |  |  |  |
|                 |       |        |        |          | Front wall                   | -            |  |  |  |  |
| A1              | 34    | 135    | 1326   | 14       |                              | Ì.           |  |  |  |  |
| A2              | 34    | 135    | 1326   | 1        |                              | Ì            |  |  |  |  |
| A3              | 34    | 135    | 1326   | 1        |                              | Ì            |  |  |  |  |
| Back wall       |       |        |        |          |                              |              |  |  |  |  |
| B1              | 34    | 135    | 1926   | 14       |                              | l            |  |  |  |  |
| B2              | 34    | 135    | 1926   | 1        | 00                           | l            |  |  |  |  |
| B3              | 34    | 135    | 1926   | 1        |                              | Ŭ            |  |  |  |  |
|                 |       |        |        |          | Left wall                    |              |  |  |  |  |
| C1              | 34    | 135    | 1926   | 15       |                              | 1            |  |  |  |  |
| C2              | 34    | 135    | 1926   | 1        |                              | Ì.           |  |  |  |  |
| Right wall      |       |        |        |          |                              |              |  |  |  |  |
| D1              | 34    | 135    | 1326   | 1        |                              | 1            |  |  |  |  |
| D2              | 34    | 135    | 859    | 14       |                              |              |  |  |  |  |
| D3              | 34    | 135    | 1326   | 1        | Entrance wall                | Ì.           |  |  |  |  |
|                 |       |        |        |          |                              |              |  |  |  |  |
| E1              | 34    | 119    | 704    | 1        |                              | Ļ            |  |  |  |  |
| E2              | 34    | 135    | 704    | 1        | Heater protection parts      | )            |  |  |  |  |
| Heater          |       |        |        |          |                              |              |  |  |  |  |
| cover           | 615   | 500    | -      | 2        |                              |              |  |  |  |  |
| Heater<br>cover | 455   | 500    | -      | 1        | E                            |              |  |  |  |  |
| Sauna beds      |       |        |        |          |                              |              |  |  |  |  |
| Sauna bed       | 500   | 90     | 1400   | 1        |                              |              |  |  |  |  |
| Sauna bed       | 500   | 90     | 1900   | 2        | Bed heldens                  |              |  |  |  |  |
|                 |       |        |        |          | Bed holders                  |              |  |  |  |  |
| Bed holder      | 30    | 30     | 500    | 2        |                              | D            |  |  |  |  |
| Bed holder      | 30    | 30     | 800    | 2        | alumn for source had surnowt | I            |  |  |  |  |
|                 |       |        |        |          | Column for sauna bed support |              |  |  |  |  |
| Column          | 40    | 70     | 500    | 3        |                              |              |  |  |  |  |
| Roof of sauna   |       |        |        |          |                              |              |  |  |  |  |
| Roof<br>panels  | 950   | 50     | 1900   | 2        |                              |              |  |  |  |  |