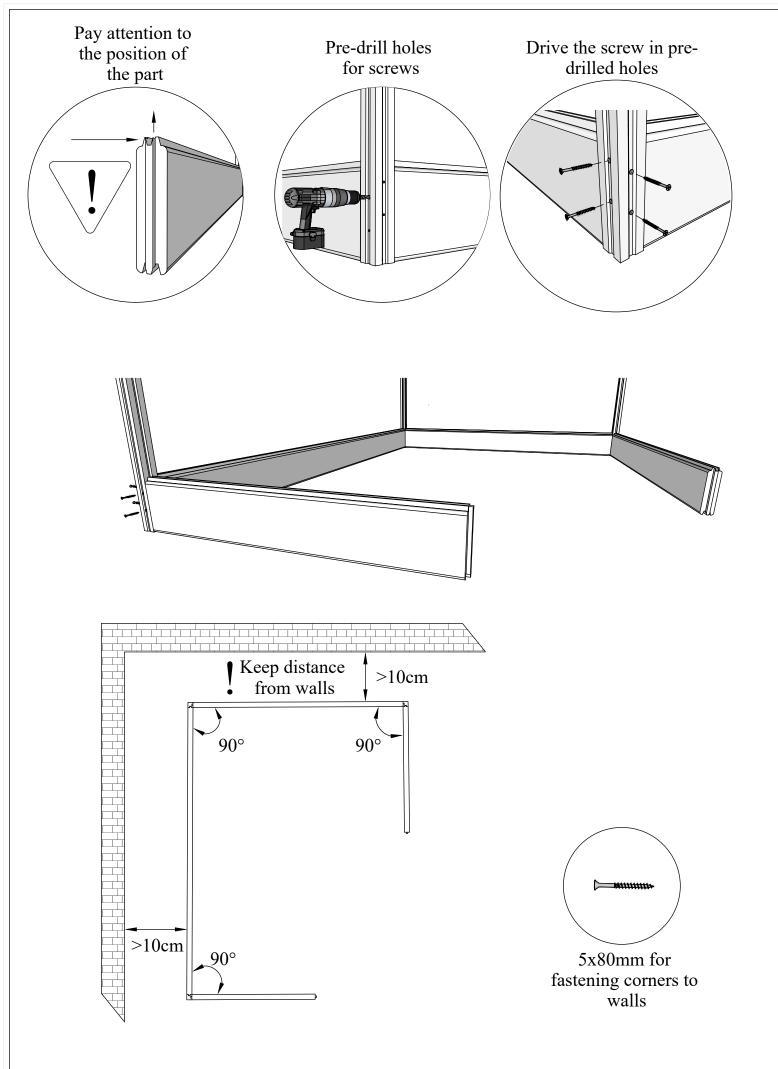

Pre-drill holes for screws

Make sure to level for better building accuracy

Drive the screw in pre-drilled holes on the frame brackets

 Install the door and window frame brackets in the locations indicated on the original plan.
Pre-drill holes for screws

3. Drive the screw in pre-drilled hole

5x100mm for door/window frame brackets

Pre-drill holes for screws

Make sure to level for better building accuracy

Drive the screw in pre-drilled holes on the frame brackets

**1. Install the door frame brackets (which is cut 45°)** in the opening where door frame bracket is.

- 2. Pre-drill holes for screws
- 3. Drive the screw in pre-drilled hole
- 4. Don't forget to place entrance wall bottom part.