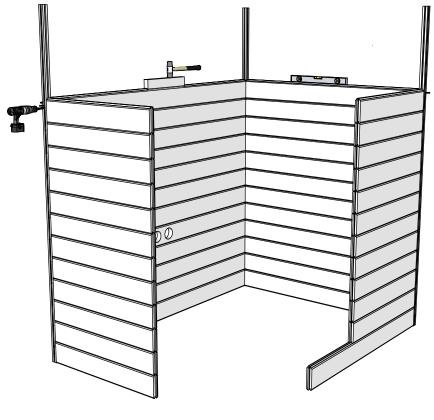

|     |      |      |   | Doors and windows             |    |  |  |  |  |
| Sauna door                           | 690 | 1912 | -    | 1 |                               |    |  |  |  |  |
| Sauna<br>window                      | 361 | 1890 | -    | 1 |                               |    |  |  |  |  |
| Other accessories for sauna building |     |      |      |   |                               |    |  |  |  |  |
| Box of screws                        | -   | -    | -    | 1 |                               |    |  |  |  |  |
| Sealing<br>tape                      | -   | -    | -    | 1 | Q                             |    |  |  |  |  |
| -                                    |     |      |      |   |                               |    |  |  |  |  |















Pre-drill holes for screws



Make sure to level for better building accuracy





Drive the screw in pre-drilled holes on the frame brackets

 Install the door and window frame brackets in the locations indicated on the original plan.
Pre-drill holes for screws

3. Drive the screw in pre-drilled hole



5x100mm for door/window frame brackets



Pre-drill holes for screws



Make sure to level for better building accuracy



Drive the screw in pre-drilled holes on the frame brackets



**1. Install the door frame brackets (which is cut 45°)** in the opening where door frame bracket is.

- 2. Pre-drill holes for screws
- 3. Drive the screw in pre-drilled hole
- 4. Don't forget to place entrance wall bottom part.



5x100mm for 45 degree door frame brackets







x=x y=y