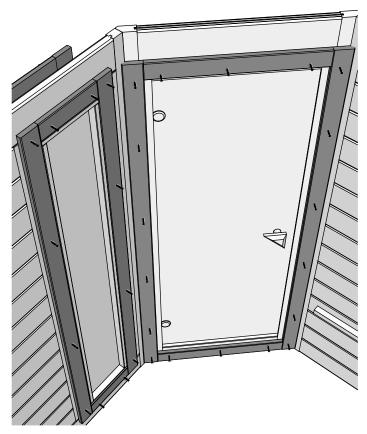

Pre-drill holes for screws

Make sure to level for better building accuracy

Drive the screw in pre-drilled holes on the frame brackets

 Install the door and window frame brackets in the locations indicated on the original plan.
Pre-drill holes for screws

**1. Install the door frame brackets (which is cut 45°)** in the opening where door frame bracket is.

- 2. Pre-drill holes for screws
- 3. Drive the screw in pre-drilled hole
- 4. Don't forget to place entrance wall bottom part.