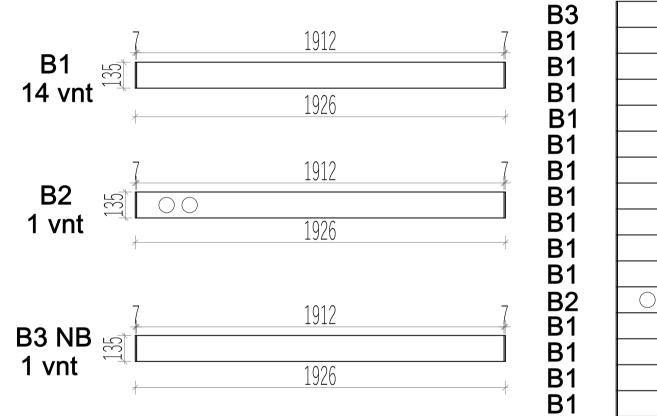

## Assembly instructions

| Teatree Sauna   |       |        |        |          |                              |              |  |  |  |  |
|-----------------|-------|--------|--------|----------|------------------------------|--------------|--|--|--|--|
| Name            | Width | Height | Length | Quantity | 3D Front Axonometry          | Side<br>view |  |  |  |  |
|                 |       |        |        |          | Front wall                   | -            |  |  |  |  |
| A1              | 34    | 135    | 1326   | 14       |                              | Ì.           |  |  |  |  |
| A2              | 34    | 135    | 1326   | 1        |                              | Ì            |  |  |  |  |
| A3              | 34    | 135    | 1326   | 1        |                              | Ì            |  |  |  |  |
| Back wall       |       |        |        |          |                              |              |  |  |  |  |
| B1              | 34    | 135    | 1926   | 14       |                              | l            |  |  |  |  |
| B2              | 34    | 135    | 1926   | 1        | 00                           | l            |  |  |  |  |
| B3              | 34    | 135    | 1926   | 1        |                              | Ŭ            |  |  |  |  |
|                 |       |        |        |          | Left wall                    |              |  |  |  |  |
| C1              | 34    | 135    | 1926   | 15       |                              | 1            |  |  |  |  |
| C2              | 34    | 135    | 1926   | 1        |                              | Ì.           |  |  |  |  |
| Right wall      |       |        |        |          |                              |              |  |  |  |  |
| D1              | 34    | 135    | 1326   | 1        |                              | 1            |  |  |  |  |
| D2              | 34    | 135    | 859    | 14       |                              |              |  |  |  |  |
| D3              | 34    | 135    | 1326   | 1        | Entrance wall                | Ì.           |  |  |  |  |
|                 |       |        |        |          |                              |              |  |  |  |  |
| E1              | 34    | 119    | 704    | 1        |                              | Ļ            |  |  |  |  |
| E2              | 34    | 135    | 704    | 1        | Heater protection parts      | )            |  |  |  |  |
| Heater          |       |        |        |          |                              |              |  |  |  |  |
| cover           | 615   | 500    | -      | 2        |                              |              |  |  |  |  |
| Heater<br>cover | 455   | 500    | -      | 1        | E                            |              |  |  |  |  |
| Sauna beds      |       |        |        |          |                              |              |  |  |  |  |
| Sauna bed       | 500   | 90     | 1400   | 1        |                              |              |  |  |  |  |
| Sauna bed       | 500   | 90     | 1900   | 2        | Bed heldens                  |              |  |  |  |  |
|                 |       |        |        |          | Bed holders                  |              |  |  |  |  |
| Bed holder      | 30    | 30     | 500    | 2        |                              | D            |  |  |  |  |
| Bed holder      | 30    | 30     | 800    | 2        | alumn for source had surnowt | I            |  |  |  |  |
|                 |       |        |        |          | Column for sauna bed support |              |  |  |  |  |
| Column          | 40    | 70     | 500    | 3        |                              |              |  |  |  |  |
| Roof of sauna   |       |        |        |          |                              |              |  |  |  |  |
| Roof<br>panels  | 950   | 50     | 1900   | 2        |                              |              |  |  |  |  |