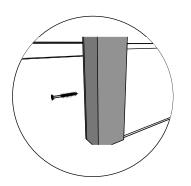

Pre-drill holes for screws

Make sure to level for better building accuracy

Drive the screw in pre-drilled holes on the frame brackets

 Install the door and window frame brackets in the locations indicated on the original plan.
Pre-drill holes for screws

3. Drive the screw in pre-drilled hole

5x100mm for door/window frame brackets

Pre-drill holes for screws

Make sure to level for better building accuracy

Drive the screw in pre-drilled holes on the frame brackets

**1. Install the door frame brackets (which is cut 45°)** in the opening where door frame bracket is.

- 2. Pre-drill holes for screws
- 3. Drive the screw in pre-drilled hole
- 4. Don't forget to place entrance wall bottom part.