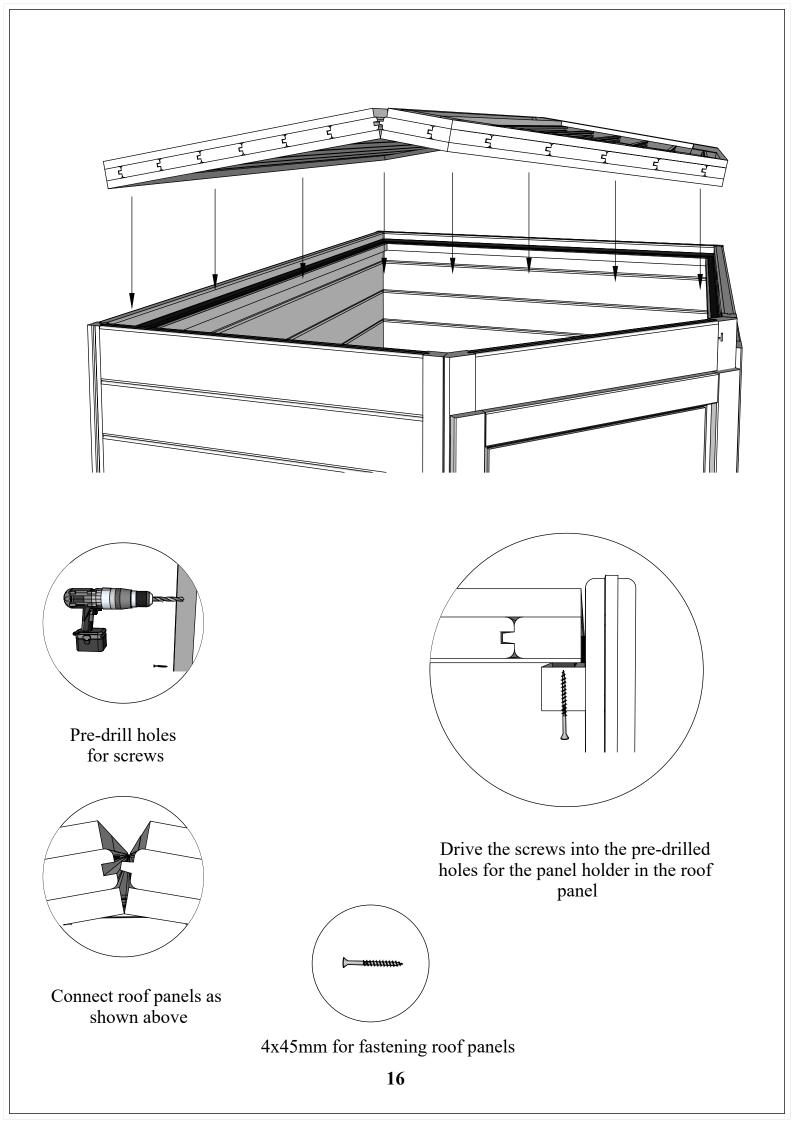

ns indicated on the original plan.
Pre-drill holes for screws

3. Drive the screw in pre-drilled hole



5x100mm for door/window frame brackets



Pre-drill holes for screws



Make sure to level for better building accuracy



Drive the screw in pre-drilled holes on the frame brackets



**1. Install the door frame brackets (which is cut 45°)** in the opening where door frame bracket is.

- 2. Pre-drill holes for screws
- 3. Drive the screw in pre-drilled hole
- 4. Don't forget to place entrance wall bottom part.



5x100mm for 45 degree door frame brackets







x=x y=y













3x35mm for fastening door and window frame covers







Place the upper sauna bed on the holder and fasten with screws. We recommend to leave the lower sauna bed loose so you can adjust it if needed